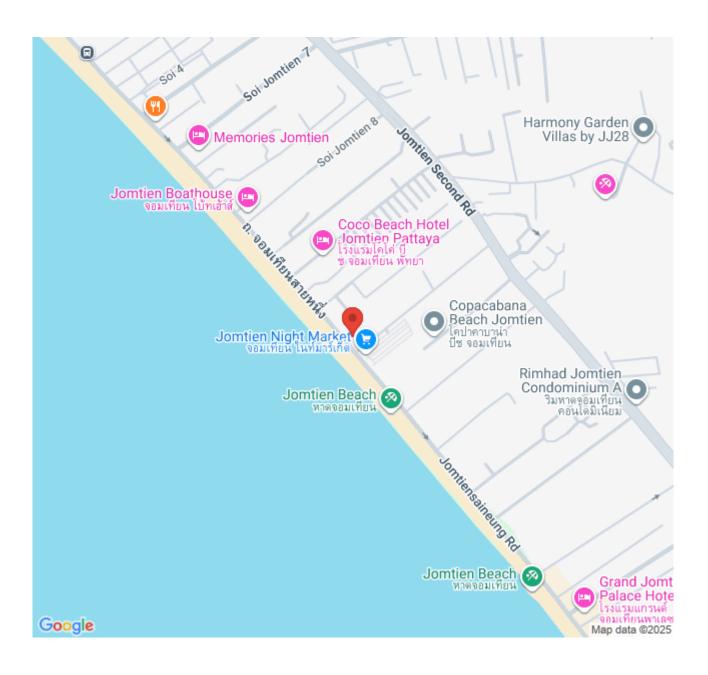

ge, multi-purpose space, and much more will be provided for your fullest living. Arom Jomtien is located at the Jomtien Beachfront just 50 meters from the beach and connects to Jomtien Beach Road which is convenient for communications to other places in Pattaya.

### Photo Gallery











### **Property Details**

- Property Type: Condo
- Location: Pattaya, Jomtien, Thailand
- Internal Area: 74.16m<sup>2</sup>
- Land Area: 3936m<sup>2</sup>
- Price: **\$15,349,652**
- Bedrooms: 2
- Bathrooms: 2

#### **Property Features**

- Security
- Gym
- Jacuzzi
- Sauna
- Swimming Pool
- Air Conditioning
- Balcony
- Car Park
- Electricity
- Integral Kitchen
- Internet
- Alarm
- Children's Area
- Concierge
- Guardhouse
- Lift
- Office
- Roof Garden
- Equipped Kitchen
- Disabled Access

### Location