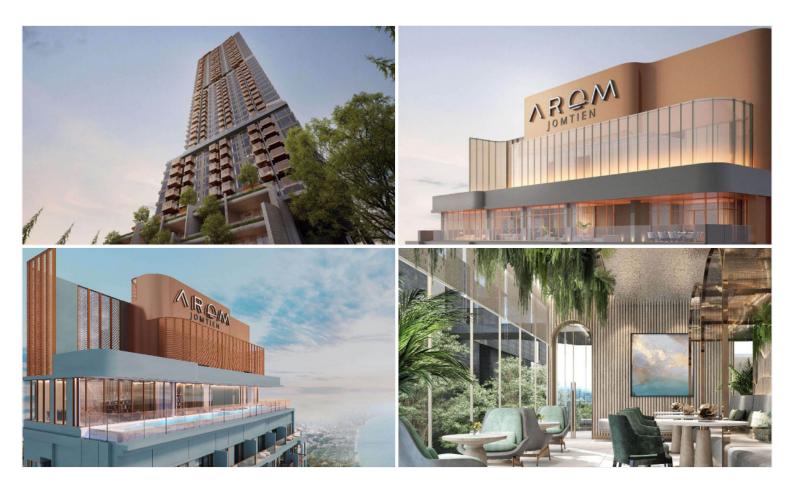

## **Property Description**

Find your soulful self between soil and sand. Activate the life that connects nature and culture at the new upcoming project in Jomtien "**Arom Jomtien**". The project comprises 2 buildings; a commercial building and a residential building. The residential building has 45 stories with 315 units. The project is designed in Contemporary Luxury Resort Style under the concept inspired by the sunset time. Full functional facilities such as swimming pools, sky fitness center, Onsen, spa, sunken lounge, sky lounge, multi-purpose space, and much more will be provided for your fullest living. Arom Jomtien is located at the Jomtien Beachfront just 50 meters from the beach and connects to Jomtien Beach Road which is convenient for communications to other places in Pattaya.

### Photo Gallery