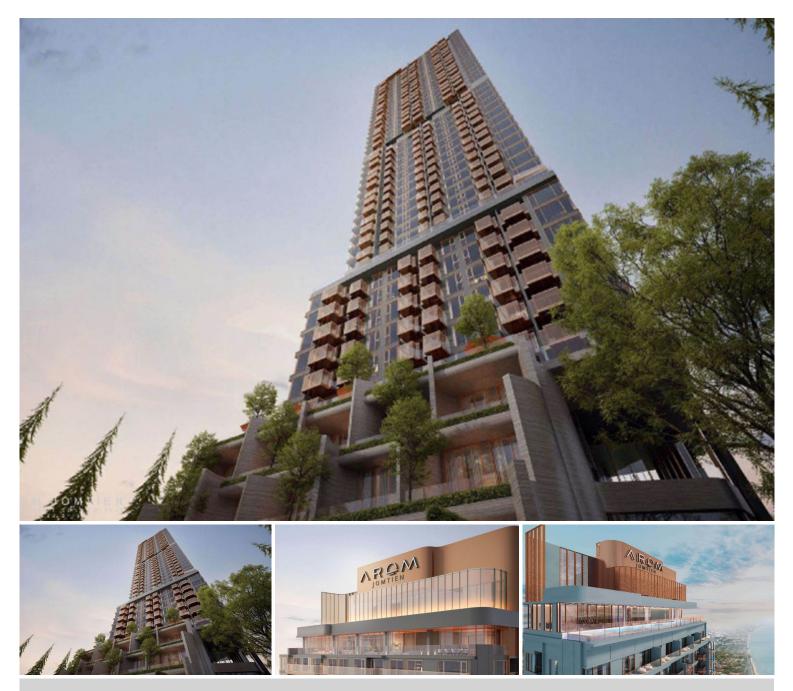

## **Property Description**

Find your soulful self between soil and sand. Activate the life that connects nature and culture at the new upcoming project in Jomtien "**Arom Jomtien**". The project comprises 2 buildings; a commercial building and a residential building. The residential building has 45 stories with 315 units. The project is designed in Contemporary Luxury Resort Style under the concept inspired by the sunset time. Full functional facilities such as swimming pools, sky fitness center, Onsen, spa, sunken lounge, sky lounge, multi-purpose space, and much more will be provided for your fullest living. Arom Jomtien is located at the Jomtien Beachfront just 50 meters from the beach and connects to Jomtien Beach Road which is convenient for communications to other places in Pattaya.

### Photo Gallery