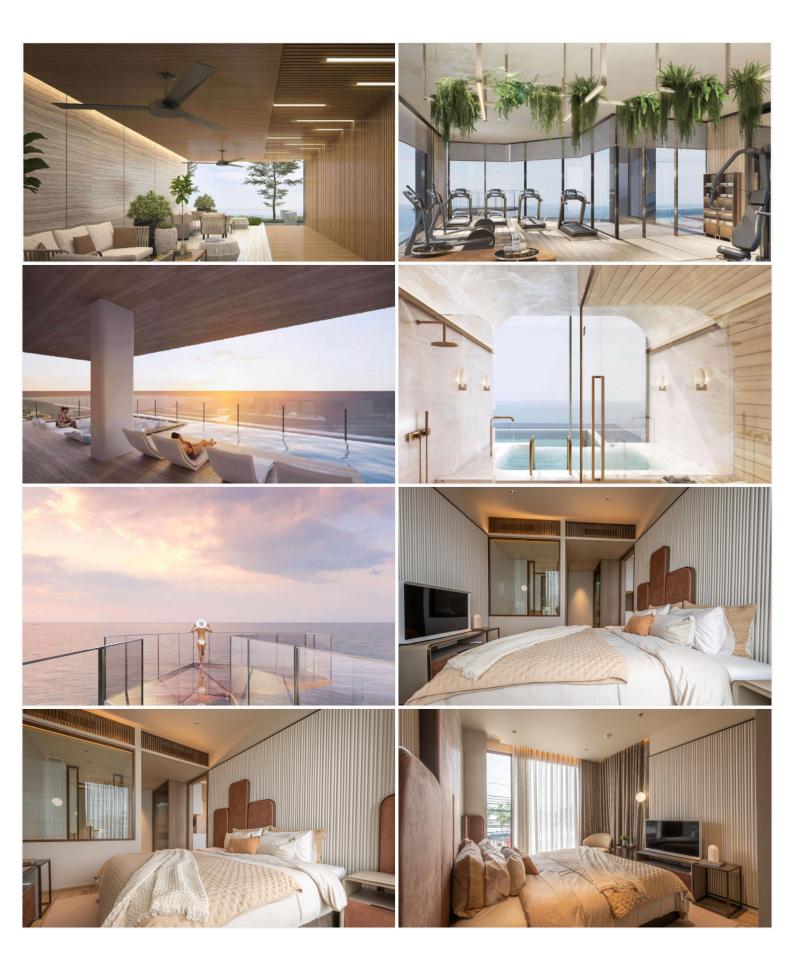

## **Property Description**

Find your soulful self between soil and sand. Activate the life that connects nature and culture at the new upcoming project in Jomtien "**Arom Jomtien**". The project comprises 2 buildings; a commercial building and a residential building. The residential building has 45 stories with 315 units. The project is designed in Contemporary Luxury Resort Style under the concept inspired by the sunset time. Full functional facilities such as swimming pools, sky fitness center, Onsen, spa, sunken lounge, sky lounge, multi-purpose space, and much more will be provided for your fullest living. Arom Jomtien is located at the Jomtien Beachfront just 50 meters from the beach and connects to Jomtien Beach Road which is convenient for communications to other places in Pattaya.

#### **Property Features**

- Security
- Gym
- Jacuzzi
- Sauna
- Swimming Pool
- Air Conditioning
- Balcony
- Car Park
- Electricity
- Integral Kitchen
- Internet
- Alarm
- Children's Area
- Concierge
- Guardhouse
- Lift
- Office
- Roof Garden
- Equipped Kitchen
- Disabled Access