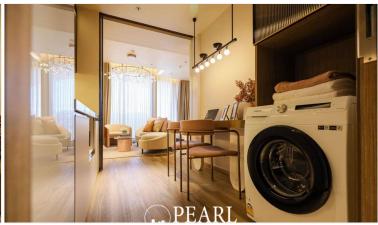

is located on the **18th floor** of the prestigious **Arom Jomtien** condominium, offering **33 sqm** of smartly designed living space and **beautiful sea views**. Perfect as a holiday home or investment in one of Pattaya's most up-and-coming beachfront locations.

**Property Details:** 

Size: 33 sqm Floor: 18th Sea view

Foreign quota ownership

Resale Price: 6,600,000 THB

**Project Highlights - Arom Jomtien:** 

Prime beachfront location
Infinity-edge pool with ocean views

Fully equipped fitness center & spa Sky lounge and co-working space 24-hour security & keycard access

Don't miss this chance to own a stylish unit in one of Jomtien's newest and most exclusive beachfront developments.

**Contact us today** to schedule a private viewing or get more details!

## Photo Gallery











#### **Property Details**

• Property Type: Condo

• Location: Pattaya, Jomtien, Thailand

Internal Area: 33m²
 Price: \$6,600,000

Bedrooms: 1Bathrooms: 1

### **Property Features**

- Security
- Gym
- Jacuzzi
- Sauna
- Swimming Pool
- Air Conditioning
- Balcony
- Car Park
- Electricity
- Integral Kitchen
- Internet
- Alarm
- Children's Area
- Concierge
- Guardhouse
- Lift
- Roof Garden
- Equipped Kitchen
- Disabled Access

#### Location