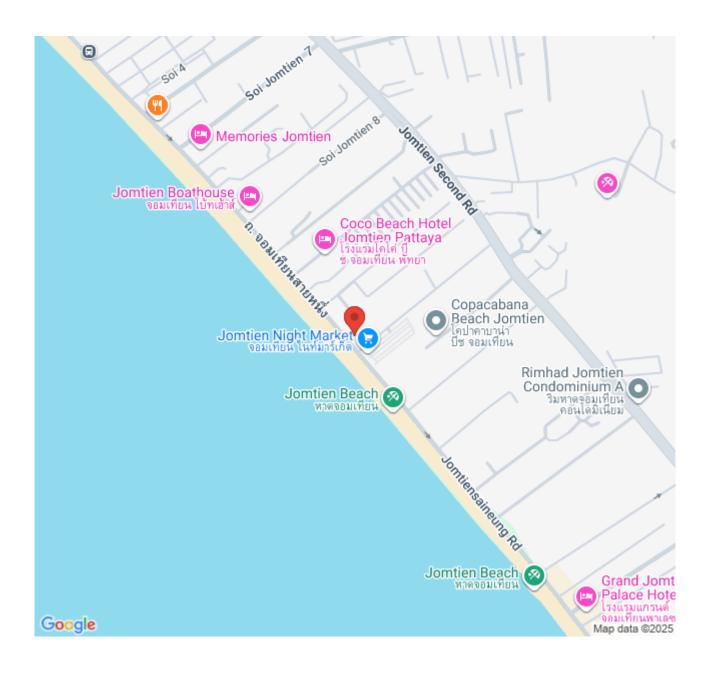

finity-edge pool with ocean views

Fully equipped fitness center & spa Sky lounge and co-working space 24-hour security & keycard access

Don't miss this chance to own a stylish unit in one of Jomtien's newest and most exclusive beachfront developments.

**Contact us today** to schedule a private viewing or get more details!

## Photo Gallery











#### **Property Details**

• Property Type: Condo

• Location: Pattaya, Jomtien, Thailand

Internal Area: 33m²
 Price: \$6,600,000

Bedrooms: 1Bathrooms: 1

### **Property Features**

- Security
- Gym
- Jacuzzi
- Sauna
- Swimming Pool
- Air Conditioning
- Balcony
- Car Park
- Electricity
- Integral Kitchen
- Internet
- Alarm
- Children's Area
- Concierge
- Guardhouse
- Lift
- Roof Garden
- Equipped Kitchen
- Disabled Access

#### Location