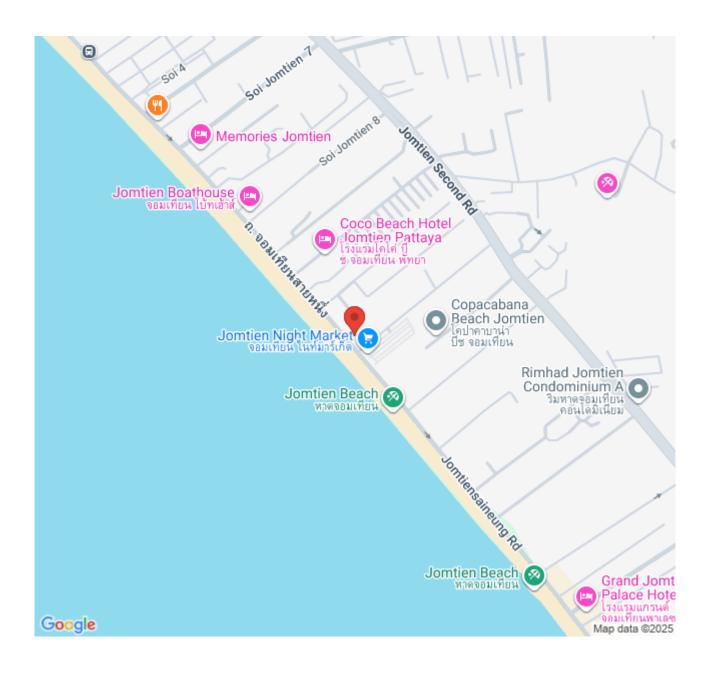

#### Location

## **Property Description**

Find your soulful self between soil and sand. Activate the life that connects nature and culture at the new upcoming project in Jomtien "**Arom Jomtien**". The project comprises 2 buildings; a commercial building and a residential building. The residential building has 45 stories with 315 units. The project is designed in Contemporary Luxury Resort Style under the concept inspired by the sunset time. Full functional facilities such as swimming pools, sky fitness center, Onsen, spa, sunken lounge, sky lounge, multi-purpose space, and much more will be provided for your fullest living. Arom Jomtien is located at the Jomtien Beachfront just 50 meters from the beach and connects to Jomtien Beach Road which is convenient for communications to other places in Pattaya.