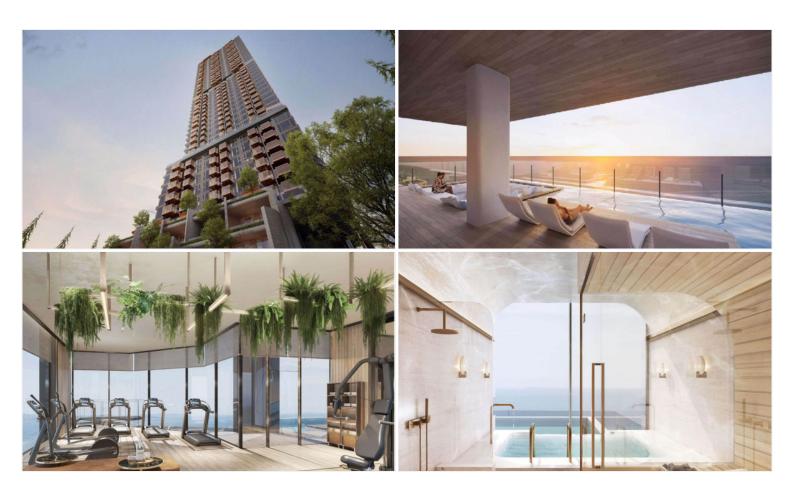

## **Property Description**

Find your soulful self between soil and sand. Activate the life that connects nature and culture at the new upcoming project in Jomtien "**Arom Jomtien**". The project comprises 2 buildings; a commercial building and a residential building. The residential building has 45 stories with 315 units. The project is designed in Contemporary Luxury Resort Style under the concept inspired by the sunset time. Full functional facilities such as swimming pools, sky fitness center, Onsen, spa, sunken lounge, sky lounge, multi-purpose space, and much more will be provided for your fullest living. Arom Jomtien is located at the Jomtien Beachfront just 50 meters from the beach and connects to Jomtien Beach Road which is convenient for communications to other places in Pattaya.

### Photo Gallery