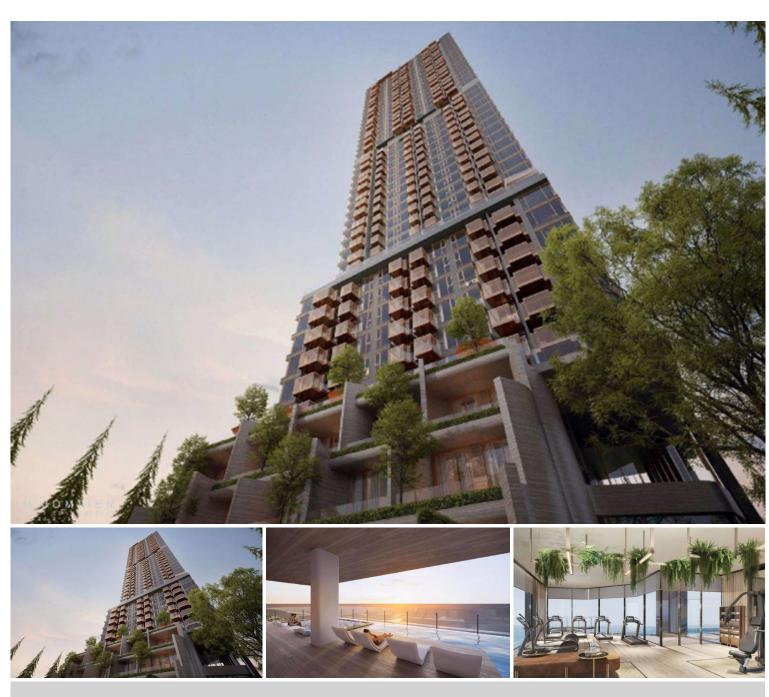

## **Property Description**

Find your soulful self between soil and sand. Activate the life that connects nature and culture at the new upcoming project in Jomtien "**Arom Jomtien**". The project comprises 2 buildings; a commercial building and a residential building. The residential building has 45 stories with 315 units. The project is designed in Contemporary Luxury Resort Style under the concept inspired by the sunset time. Full functional facilities such as swimming pools, sky fitness center, Onsen, spa, sunken lounge, sky lounge, multi-purpose space, and much more will be provided for your fullest living. Arom Jomtien is located at the Jomtien Beachfront just 50 meters from the beach and connects to Jomtien Beach Road which is convenient for communications to other places in Pattaya.

### Photo Gallery