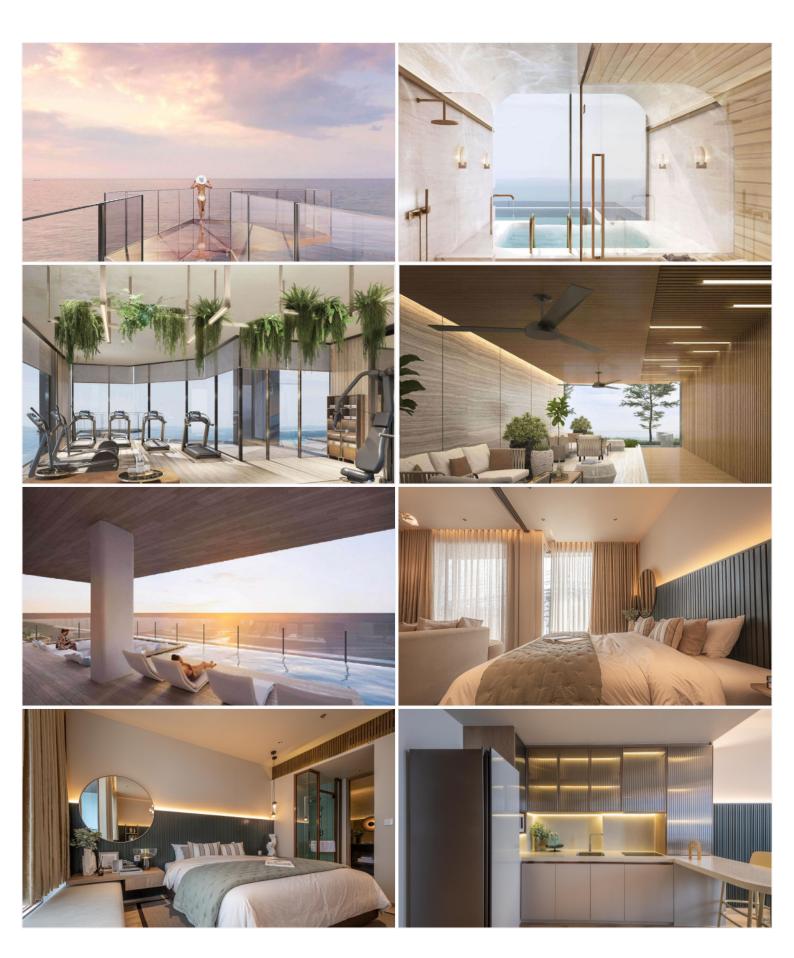

# **Property Description**

Find your soulful self between soil and sand. Activate the life that connects nature and culture at the new upcoming project in Jomtien "Arom Jomtien". The project comprises 2 buildings; a commercial building and a residential building. The residential building has 45 stories with 315 units. The project is designed in Contemporary Luxury Resort Style under the concept inspired by the sunset time. Full functional facilities such as swimming pools, sky fitness center, Onsen, spa, sunken lounge, sky lounge, multi-purpose space, and much more will be provided for your fullest living. Arom Jomtien is located at the Jomtien Beachfront just 50 meters from the beach and connects to Jomtien Beach Road which is convenient for communications to other places in Pattaya.

#### **Property Features**

- Security
- Gym
- Jacuzzi
- Sauna
- Swimming Pool
- Air Conditioning
- Balcony
- Car Park
- Electricity
- Integral Kitchen
- Internet
- Alarm
- Children's Area
- Concierge
- Guardhouse
- Lift
- Office
- Roof Garden
- Equipped Kitchen
- Disabled Access