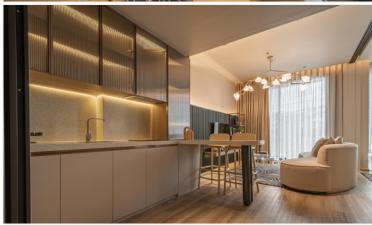

**

Find your soulful self between soil and sand. Activate the life that connects nature and culture at the new upcoming project in Jomtien "Arom Jomtien". The project comprises 2 buildings; a commercial building and a residential building. The residential building has 45 stories with 315 units. The project is designed in Contemporary Luxury Resort Style under the concept inspired by the sunset time. Full functional facilities such as swimming pools, sky fitness center, Onsen, spa, sunken lounge, sky lounge, multi-purpose space, and much more will be provided for your fullest living. Arom Jomtien is located at the Jomtien Beachfront just 50 meters from the beach and connects to Jomtien Beach Road which is convenient for communications to other places in Pattaya.

## Photo Gallery











### **Property Details**

• Property Type: Condo

• Location: Pattaya, Jomtien, Thailand

• Internal Area: 39.69m²

Land Area: 3936m²
Price: #8,761,059

Bedrooms: 1Bathrooms: 1

#### **Property Features**

- Security
- Gym
- Jacuzzi
- Sauna
- Swimming Pool
- Air Conditioning
- Balcony
- Car Park
- Electricity
- Integral Kitchen
- Internet
- Alarm
- Children's Area
- Concierge
- Guardhouse
- Lift
- Office
- Roof Garden
- Equipped Kitchen
- Disabled Access

#### Location