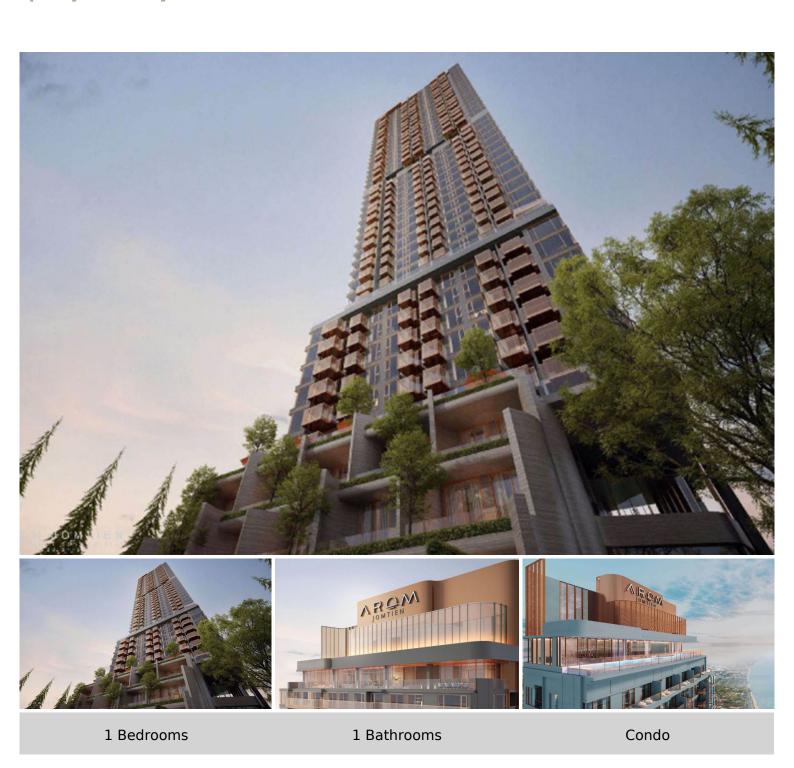

## Arom Jomtien - 1 Bed 1 Bath (B9)

Pattaya, Jomtien, Thailand Reference: 16425

**\$8,761,059** 

# **Property Description**

Find your soulful self between soil and sand. Activate the life that connects nature and culture at the new upcoming project in Jomtien "Arom Jomtien". The project comprises 2 buildings; a commercial building and a residential building. The residential building has 45 stories with 315 units. The project is designed in Contemporary Luxury Resort Style under the concept inspired by the sunset time. Full functional facilities such as swimming pools, sky fitness center, Onsen, spa, sunken lounge, sky lounge, multi-purpose space, and much more will be provided for your fullest living. Arom Jomtien is located at the Jomtien Beachfront just 50 meters from the beach and connects to Jomtien Beach Road which is convenient for communications to other places in Pattaya.

### **Property Details**

• Property Type: Condo

• Location: Pattaya, Jomtien, Thailand

• Internal Area: 39.69m²

Land Area: 3936m²
Price: #8,761,059

Bedrooms: 1Bathrooms: 1