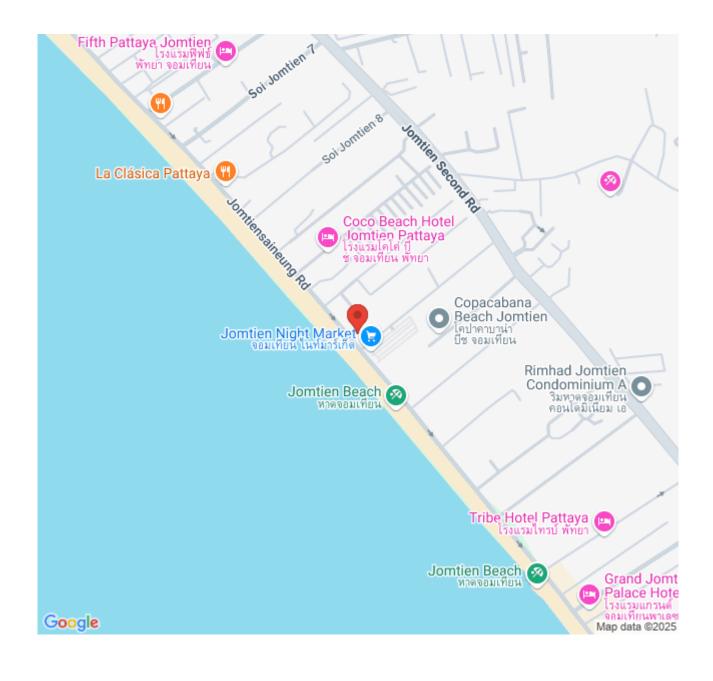

sen, spa, sunken lounge, sky lounge, multi-purpose space, and much more will be provided for your fullest living. Arom Jomtien is located at the Jomtien Beachfront just 50 meters from the beach and connects to Jomtien Beach Road which is convenient for communications to other places in Pattaya.

## Photo Gallery











### **Property Details**

• Property Type: Condo

• Location: Pattaya, Jomtien, Thailand

• Internal Area: 39.69m²

Land Area: 3936m²
Price: #8,761,059

Bedrooms: 1Bathrooms: 1

#### **Property Features**

- Security
- Gym
- Jacuzzi
- Sauna
- Swimming Pool
- Air Conditioning
- Balcony
- Car Park
- Electricity
- Integral Kitchen
- Internet
- Alarm
- Children's Area
- Concierge
- Guardhouse
- Lift
- Office
- Roof Garden
- Equipped Kitchen
- Disabled Access

#### Location