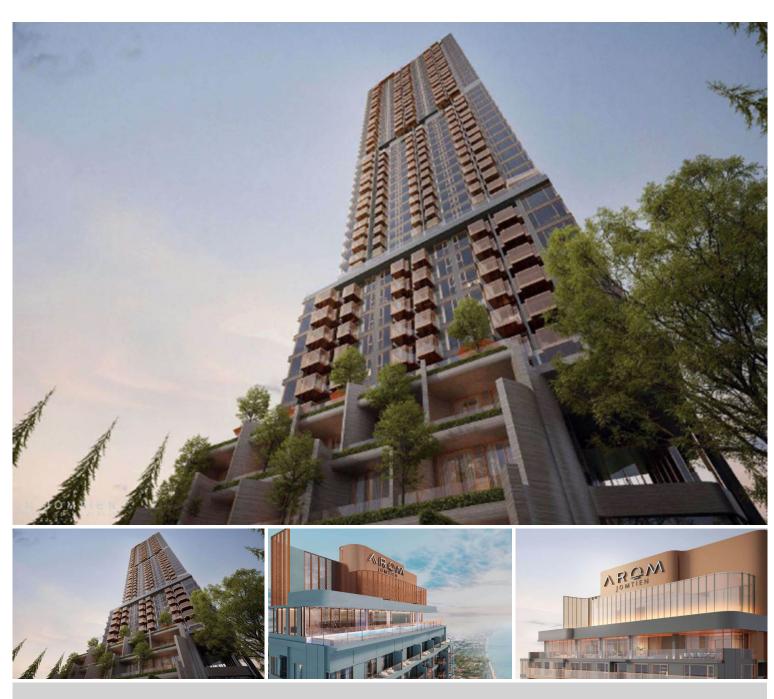

# **Property Description**

Find your soulful self between soil and sand. Activate the life that connects nature and culture at the new upcoming project in Jomtien "Arom Jomtien". The project comprises 2 buildings; a commercial building and a residential building. The residential building has 45 stories with 315 units. The project is designed in Contemporary Luxury Resort Style under the concept inspired by the sunset time. Full functional facilities such as swimming pools, sky fitness center, Onsen, spa, sunken lounge, sky lounge, multi-purpose space, and much more will be provided for your fullest living. Arom Jomtien is located at the Jomtien Beachfront just 50 meters from the beach and connects to Jomtien Beach Road which is convenient for communications to other places in Pattaya.