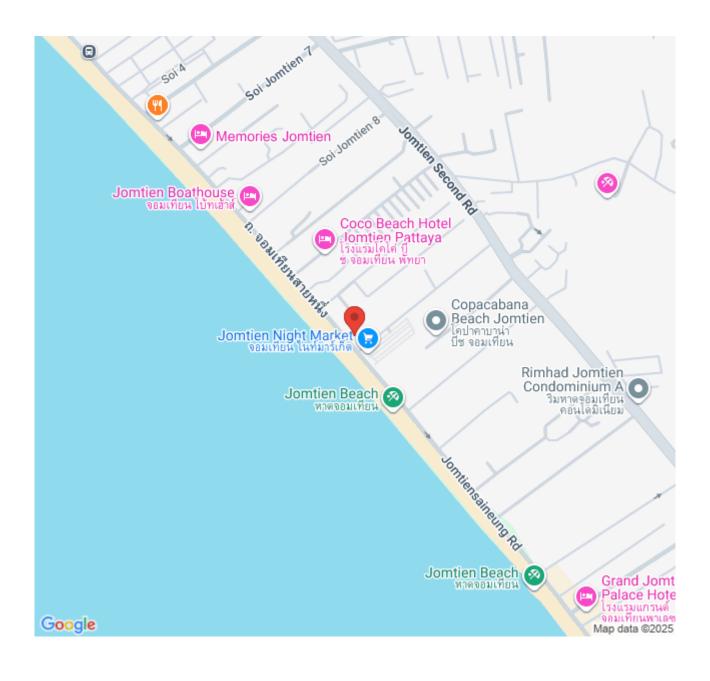

Onsen, spa, sunken lounge, sky lounge, multi-purpose space, and much more will be provided for your fullest living. Arom Jomtien is located at the Jomtien Beachfront just 50 meters from the beach and connects to Jomtien Beach Road which is convenient for communications to other places in Pattaya.

## Photo Gallery









## **Property Details**

• Property Type: Condo

• Location: Pattaya, Jomtien, Thailand

• Internal Area: 43.39m²

Land Area: 3936m²
Price: #9,582,989

Bedrooms: 1Bathrooms: 1

#### **Property Features**

- Security
- Gym
- Jacuzzi
- Sauna
- Swimming Pool
- Air Conditioning
- Balcony
- Car Park
- Electricity
- Integral Kitchen
- Internet
- Alarm
- Children's Area
- Concierge
- Guardhouse
- Lift
- Office
- Roof Garden
- Equipped Kitchen
- Disabled Access

#### Location