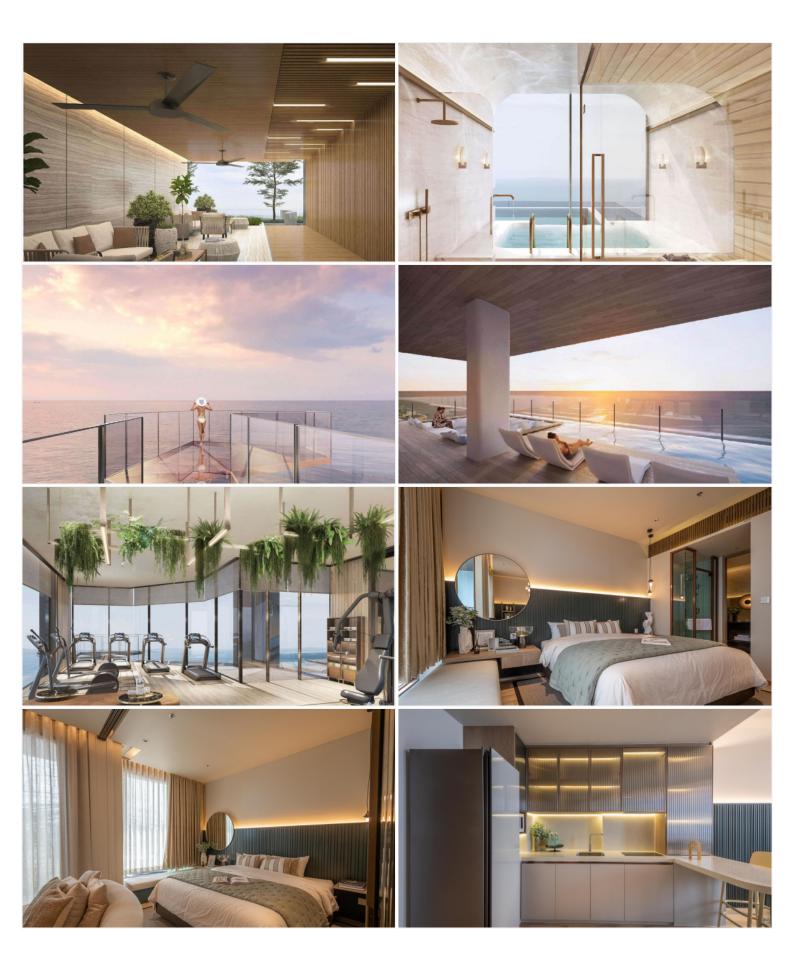

# **Property Description**

Find your soulful self between soil and sand. Activate the life that connects nature and culture at the new upcoming project in Jomtien "Arom Jomtien". The project comprises 2 buildings; a commercial building and a residential building. The residential building has 45 stories with 315 units. The project is designed in Contemporary Luxury Resort Style under the concept inspired by the sunset time. Full functional facilities such as swimming pools, sky fitness center, Onsen, spa, sunken lounge, sky lounge, multi-purpose space, and much more will be provided for your fullest living. Arom Jomtien is located at the Jomtien Beachfront just 50 meters from the beach and connects to Jomtien Beach Road which is convenient for communications to other places in Pattaya.

#### **Property Features**

- Security
- Gym
- Jacuzzi
- Sauna
- Swimming Pool
- Air Conditioning
- Balcony
- Car Park
- Electricity
- Integral Kitchen
- Internet
- Alarm
- Children's Area
- Concierge
- Guardhouse
- Lift
- Office
- Roof Garden
- Equipped Kitchen
- Disabled Access