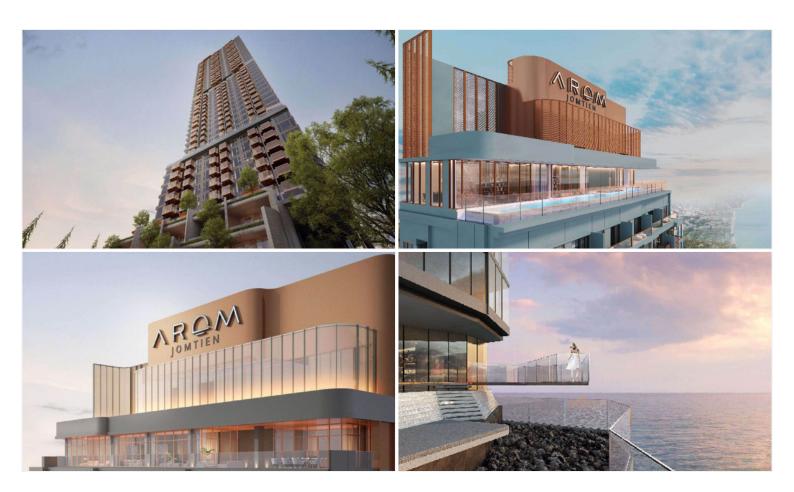

# **Property Description**

Find your soulful self between soil and sand. Activate the life that connects nature and culture at the new upcoming project in Jomtien "Arom Jomtien". The project comprises 2 buildings; a commercial building and a residential building. The residential building has 45 stories with 315 units. The project is designed in Contemporary Luxury Resort Style under the concept inspired by the sunset time. Full functional facilities such as swimming pools, sky fitness center, Onsen, spa, sunken lounge, sky lounge, multi-purpose space, and much more will be provided for your fullest living. Arom Jomtien is located at the Jomtien Beachfront just 50 meters from the beach and connects to Jomtien Beach Road which is convenient for communications to other places in Pattaya.