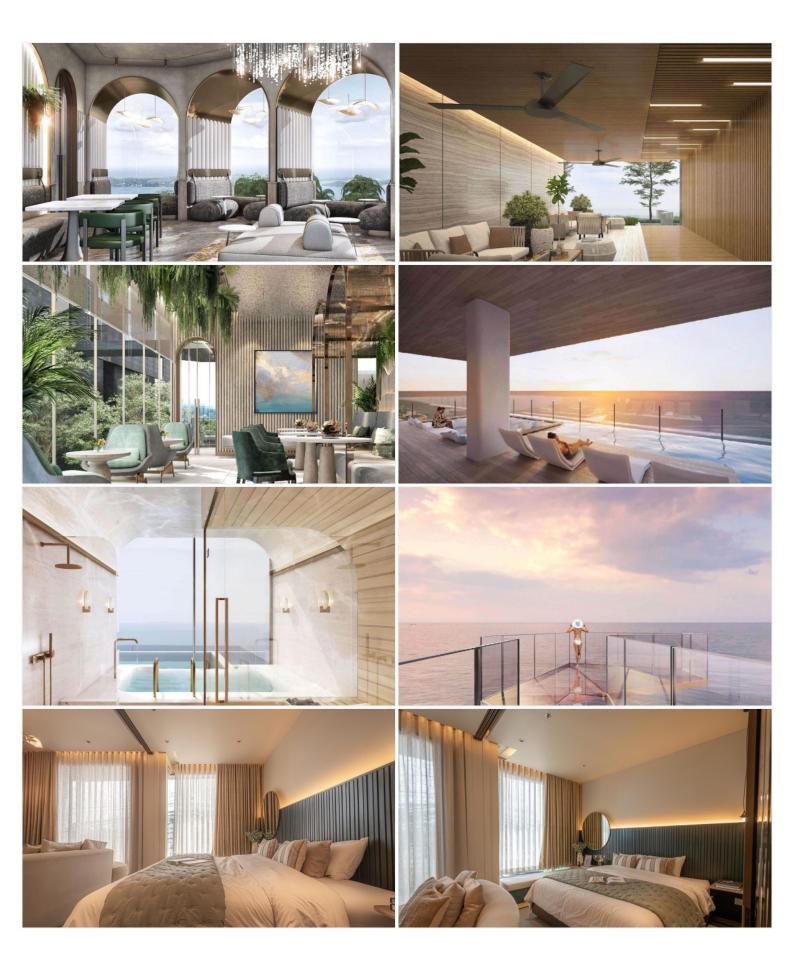

# **Property Description**

Find your soulful self between soil and sand. Activate the life that connects nature and culture at the new upcoming project in Jomtien "**Arom Jomtien**". The project comprises 2 buildings; a commercial building and a residential building. The residential building has 45 stories with 315 units. The project is designed in Contemporary Luxury Resort Style under the concept inspired by the sunset time. Full functional facilities such as swimming pools, sky fitness center, Onsen, spa, sunken lounge, sky lounge, multi-purpose space, and much more will be provided for your fullest living. Arom Jomtien is located at the Jomtien Beachfront just 50 meters from the beach and connects to Jomtien Beach Road which is convenient for communications to other places in Pattaya.

#### **Property Features**

- Security
- Gym
- Jacuzzi
- Sauna
- Swimming Pool
- Air Conditioning
- Balcony
- Car Park
- Electricity
- Integral Kitchen
- Internet
- Alarm
- Children's Area
- Concierge
- Guardhouse
- Lift
- Office
- Roof Garden
- Equipped Kitchen
- Disabled Access