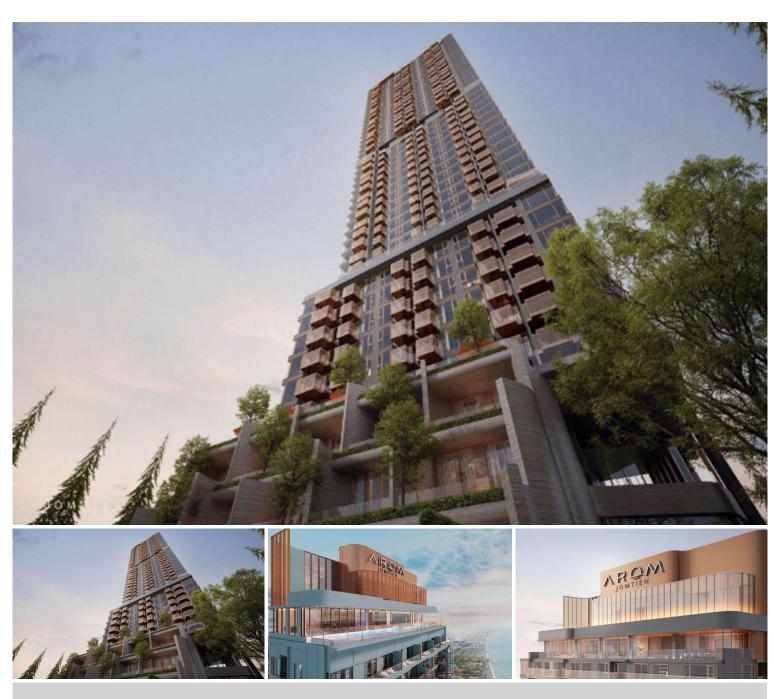

# **Property Description**

Find your soulful self between soil and sand. Activate the life that connects nature and culture at the new upcoming project in Jomtien "**Arom Jomtien**". The project comprises 2 buildings; a commercial building and a residential building. The residential building has 45 stories with 315 units. The project is designed in Contemporary Luxury Resort Style under the concept inspired by the sunset time. Full functional facilities such as swimming pools, sky fitness center, Onsen, spa, sunken lounge, sky lounge, multi-purpose space, and much more will be provided for your fullest living. Arom Jomtien is located at the Jomtien Beachfront just 50 meters from the beach and connects to Jomtien Beach Road which is convenient for communications to other places in Pattaya.