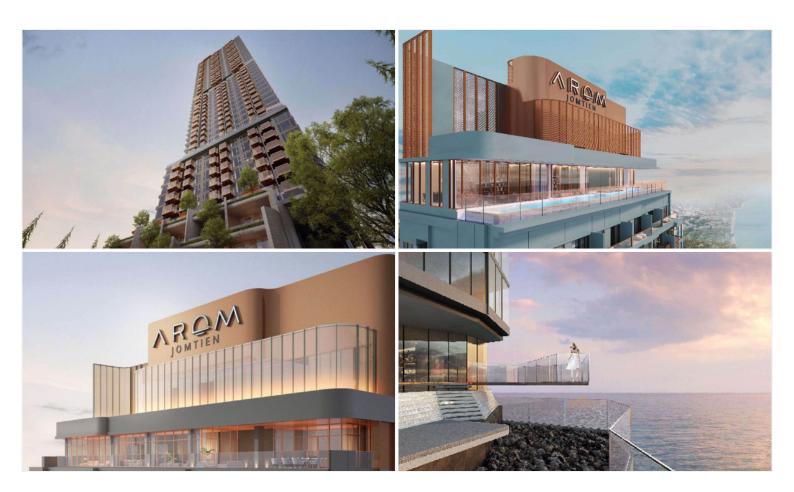

# **Property Description**

Find your soulful self between soil and sand. Activate the life that connects nature and culture at the new upcoming project in Jomtien "**Arom Jomtien**". The project comprises 2 buildings; a commercial building and a residential building. The residential building has 45 stories with 315 units. The project is designed in Contemporary Luxury Resort Style under the concept inspired by the sunset time. Full functional facilities such as swimming pools, sky fitness center, Onsen, spa, sunken lounge, sky lounge, multi-purpose space, and much more will be provided for your fullest living. Arom Jomtien is located at the Jomtien Beachfront just 50 meters from the beach and connects to Jomtien Beach Road which is convenient for communications to other places in Pattaya.