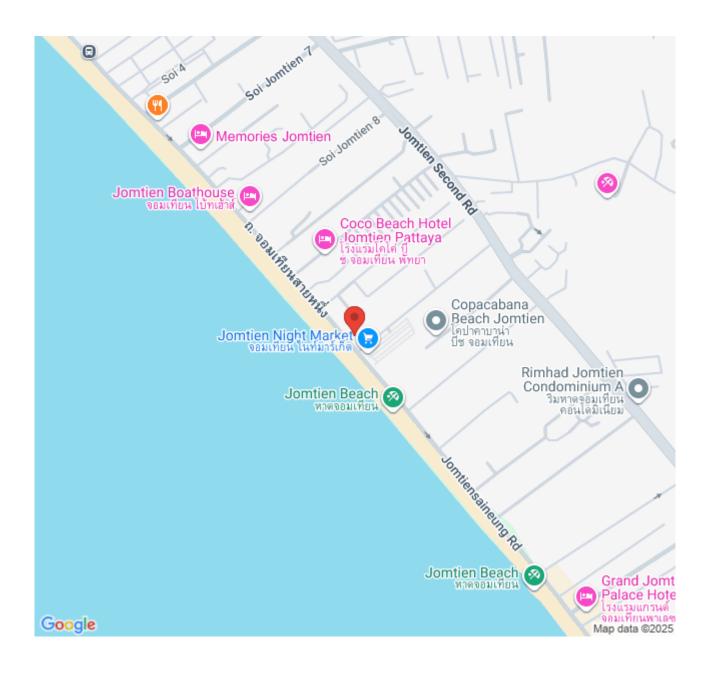

en, spa, sunken lounge, sky lounge, multi-purpose space, and much more will be provided for your fullest living. Arom Jomtien is located at the Jomtien Beachfront just 50 meters from the beach and connects to Jomtien Beach Road which is convenient for communications to other places in Pattaya.

### Photo Gallery









#### **Property Details**

• Property Type: Condo

• Location: Pattaya, Jomtien, Thailand

Internal Area: 38.25m²
Land Area: 3936m²

• Price: \$6,204,442

Bedrooms: 1Bathrooms: 1

#### **Property Features**

- Security
- Gym
- Jacuzzi
- Sauna
- Swimming Pool
- Air Conditioning
- Balcony
- Car Park
- Electricity
- Integral Kitchen
- Internet
- Alarm
- Children's Area
- Concierge
- Guardhouse
- Lift
- Office
- Roof Garden
- Equipped Kitchen
- Disabled Access

#### Location