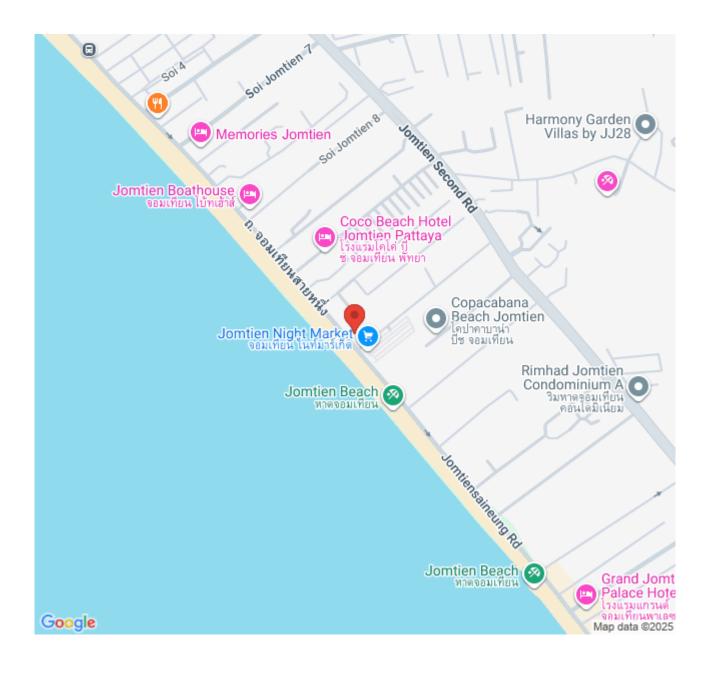

nken lounge, sky lounge, multi-purpose space, and much more will be provided for your fullest living. Arom Jomtien is located at the Jomtien Beachfront just 50 meters from the beach and connects to Jomtien Beach Road which is convenient for communications to other places in Pattaya.

### Photo Gallery











### **Property Details**

• Property Type: Condo

• Location: Pattaya, Jomtien, Thailand

• Internal Area: 39.22m<sup>2</sup>

Land Area: 3936m²
Price: #7,047,322

Bedrooms: 1Bathrooms: 1

#### **Property Features**

- Security
- Gym
- Jacuzzi
- Sauna
- Swimming Pool
- Air Conditioning
- Balcony
- Car Park
- Electricity
- Integral Kitchen
- Internet
- Alarm
- Children's Area
- Concierge
- Guardhouse
- Lift
- Office
- Roof Garden
- Equipped Kitchen
- Disabled Access

#### Location