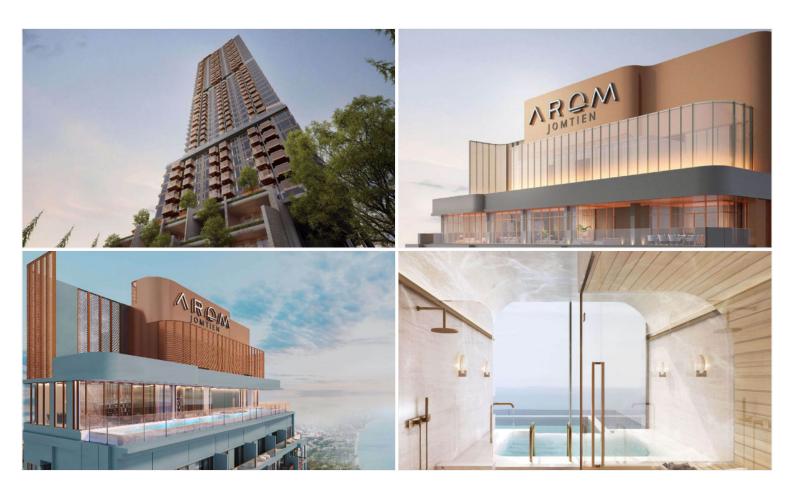

# **Property Description**

Find your soulful self between soil and sand. Activate the life that connects nature and culture at the new upcoming project in Jomtien "**Arom Jomtien**". The project comprises 2 buildings; a commercial building and a residential building. The residential building has 45 stories with 315 units. The project is designed in Contemporary Luxury Resort Style under the concept inspired by the sunset time. Full functional facilities such as swimming pools, sky fitness center, Onsen, spa, sunken lounge, sky lounge, multi-purpose space, and much more will be provided for your fullest living. Arom Jomtien is located at the Jomtien Beachfront just 50 meters from the beach and connects to Jomtien Beach Road which is convenient for communications to other places in Pattaya.