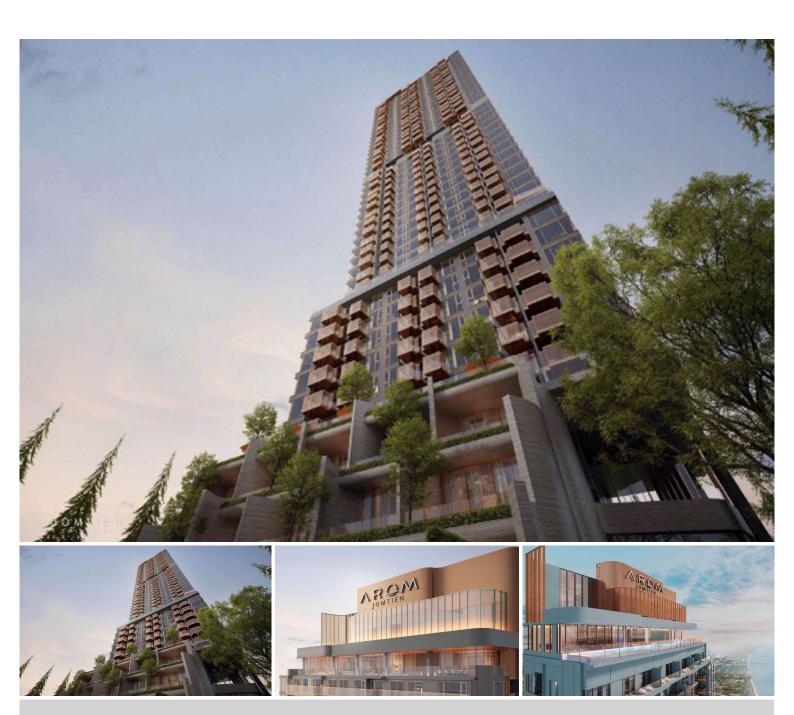

# **Property Description**

Find your soulful self between soil and sand. Activate the life that connects nature and culture at the new upcoming project in Jomtien "**Arom Jomtien**". The project comprises 2 buildings; a commercial building and a residential building. The residential building has 45 stories with 315 units. The project is designed in Contemporary Luxury Resort Style under the concept inspired by the sunset time. Full functional facilities such as swimming pools, sky fitness center, Onsen, spa, sunken lounge, sky lounge, multi-purpose space, and much more will be provided for your fullest living. Arom Jomtien is located at the Jomtien Beachfront just 50 meters from the beach and connects to Jomtien Beach Road which is convenient for communications to other places in Pattaya.