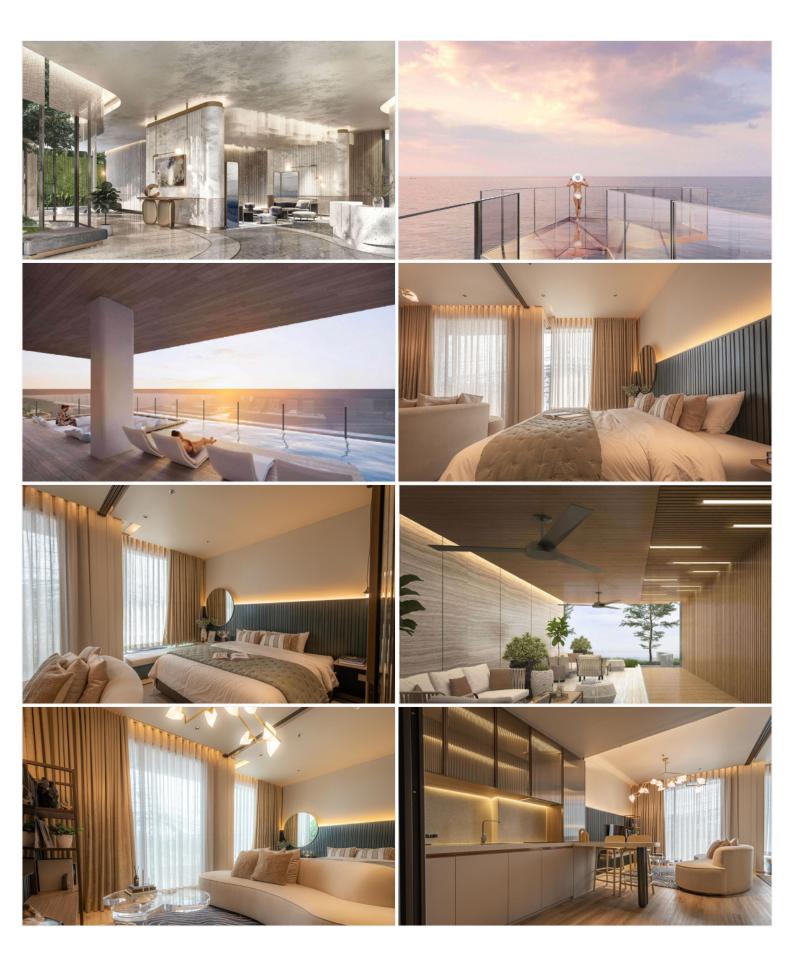

# **Property Description**

Find your soulful self between soil and sand. Activate the life that connects nature and culture at the new upcoming project in Jomtien "**Arom Jomtien**". The project comprises 2 buildings; a commercial building and a residential building. The residential building has 45 stories with 315 units. The project is designed in Contemporary Luxury Resort Style under the concept inspired by the sunset time. Full functional facilities such as swimming pools, sky fitness center, Onsen, spa, sunken lounge, sky lounge, multi-purpose space, and much more will be provided for your fullest living. Arom Jomtien is located at the Jomtien Beachfront just 50 meters from the beach and connects to Jomtien Beach Road which is convenient for communications to other places in Pattaya.

#### **Property Features**

- Security
- Gym
- Jacuzzi
- Sauna
- Swimming Pool
- Air Conditioning
- Balcony
- Car Park
- Electricity
- Integral Kitchen
- Internet
- Alarm
- Children's Area
- Concierge
- Guardhouse
- Lift
- Office
- Roof Garden
- Equipped Kitchen
- Disabled Access