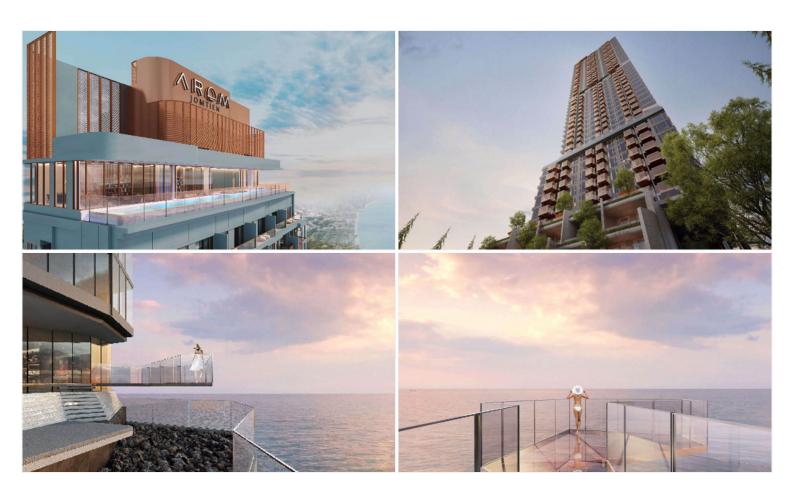

## **Property Description**

Find your soulful self between soil and sand. Activate the life that connects nature and culture at the new upcoming project in Jomtien "**Arom Jomtien**". The project comprises 2 buildings; a commercial building and a residential building. The residential building has 45 stories with 315 units. The project is designed in Contemporary Luxury Resort Style under the concept inspired by the sunset time. Full functional facilities such as swimming pools, sky fitness center, Onsen, spa, sunken lounge, sky lounge, multi-purpose space, and much more will be provided for your fullest living. Arom Jomtien is located at the Jomtien Beachfront just 50 meters from the beach and connects to Jomtien Beach Road which is convenient for communications to other places in Pattaya.

#### Photo Gallery