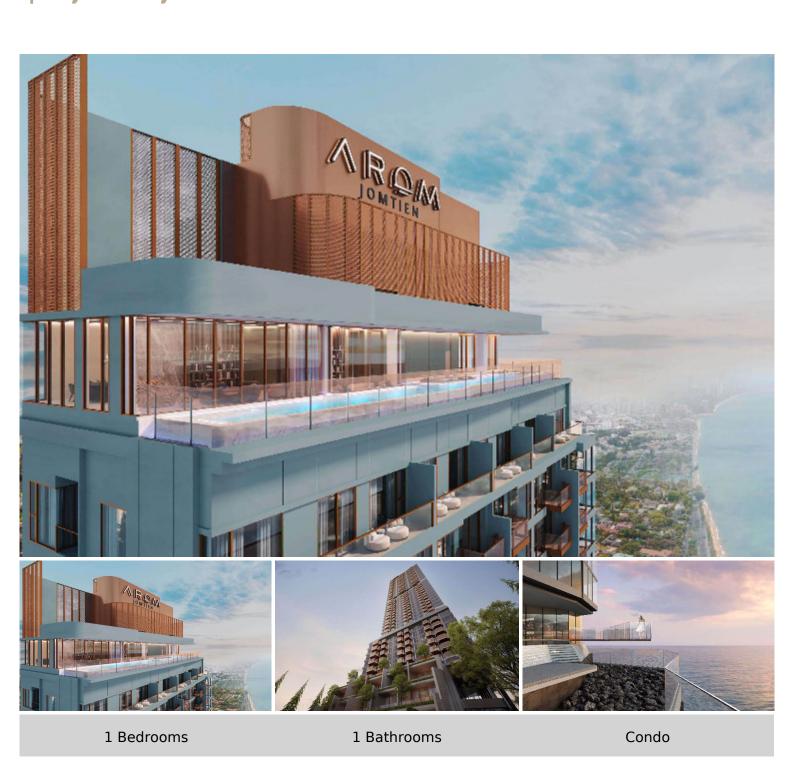

## **Property Description**

Find your soulful self between soil and sand. Activate the life that connects nature and culture at the new upcoming project in Jomtien "**Arom Jomtien**". The project comprises 2 buildings; a commercial building and a residential building. The residential building has 45 stories with 315 units. The project is designed in Contemporary Luxury Resort Style under the concept inspired by the sunset time. Full functional facilities such as swimming pools, sky fitness center, Onsen, spa, sunken lounge, sky lounge, multi-purpose space, and much more will be provided for your fullest living. Arom Jomtien is located at the Jomtien Beachfront just 50 meters from the beach and connects to Jomtien Beach Road which is convenient for communications to other places in Pattaya.

#### Photo Gallery