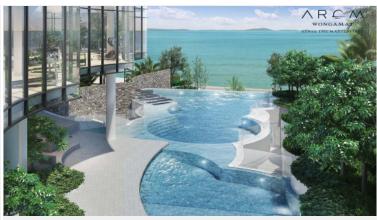

## **Property Description**

Arom Wongamat is a new benchmark of luxury living, providing High-Quality Standard Residences. Arom Wongamat is located on the beachfront in Wongamat area. We are near to the well-known restaurants, Surf & Turf Beach Club & Restaurant, Pullman Pattaya Hotel. the project will be freehold and will also be surrounded by plenty of greenery. Offering 1, 2 bedrooms high ceiling with a single corridor. The fully-fitted units will be made of superior materials and finishes. Some of the impeccable facilities to be included in the development are the infinity-view sky pool, fitness center, Jacuzzi panoramic spa pool, Sky Co Kitchen, Sky Lounge room, Onsen, Steam, Sauna. A reliable 24-hour security system with a security access card will also be in place.