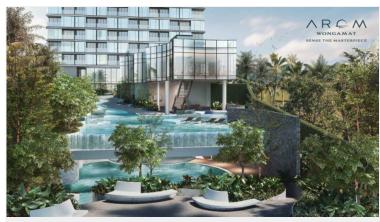

## **Property Description**

Arom Wongamat is a new benchmark of luxury living, providing High-Quality Standard Residences. Arom Wongamat is located on the beachfront in Wongamat area. We are near to the well-known restaurants, Surf & Turf Beach Club & Restaurant, Pullman Pattaya Hotel. the project will be freehold and will also be surrounded by plenty of greenery. Offering 1, 2 bedrooms high ceiling with a single corridor. The fully-fitted units will be made of superior materials and finishes. Some of the impeccable facilities to be included in the development are the infinity-view sky pool, fitness center, Jacuzzi panoramic spa pool, Sky Co Kitchen, Sky Lounge room, Onsen, Steam, Sauna. A reliable 24-hour security system with a security access card will also be in place.