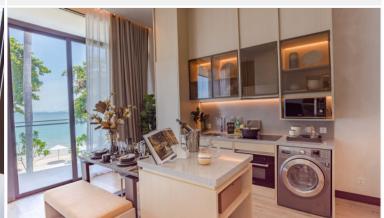

## **Property Description**

Arom Wongamat is a new benchmark of luxury living, providing High-Quality Standard Residences. Arom Wongamat is located on the beachfront in Wongamat area. We are near to the well-known restaurants, Surf & Turf Beach Club & Restaurant, Pullman Pattaya Hotel. the project will be freehold and will also be surrounded by plenty of greenery. Offering 1, 2 bedrooms high ceiling with a single corridor. The fully-fitted units will be made of superior materials and finishes. Some of the impeccable facilities to be included in the development are the infinity-view sky pool, fitness center, Jacuzzi panoramic spa pool, Sky Co Kitchen, Sky Lounge room, Onsen, Steam, Sauna. A reliable 24-hour security system with a security access card will also be in place.

## **Property Details**

• Property Type: Condo

• Location: Pattaya, Wong Amat, Thailand

• Internal Area: 81.6m<sup>2</sup>

Land Area: 91m²
Price: \$15,830,000

Bedrooms: 2Bathrooms: 2