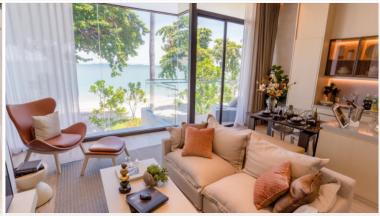

## **Property Description**

Arom Wongamat is a new benchmark of luxury living, providing High-Quality Standard Residences. Arom Wongamat is located on the beachfront in Wongamat area. We are near to the well-known restaurants, Surf & Turf Beach Club & Restaurant, Pullman Pattaya Hotel. the project will be freehold and will also be surrounded by plenty of greenery. Offering 1, 2 bedrooms high ceiling with a single corridor. The fully-fitted units will be made of superior materials and finishes. Some of the impeccable facilities to be included in the development are the infinity-view sky pool, fitness center, Jacuzzi panoramic spa pool, Sky Co Kitchen, Sky Lounge room, Onsen, Steam, Sauna. A reliable 24-hour security system with a security access card will also be in place.

## **Property Details**

• Property Type: Condo

• Location: Pattaya, Wong Amat, Thailand

• Internal Area: 81.6m<sup>2</sup>

Land Area: 91m²
Price: \$15,830,000

Bedrooms: 2Bathrooms: 2