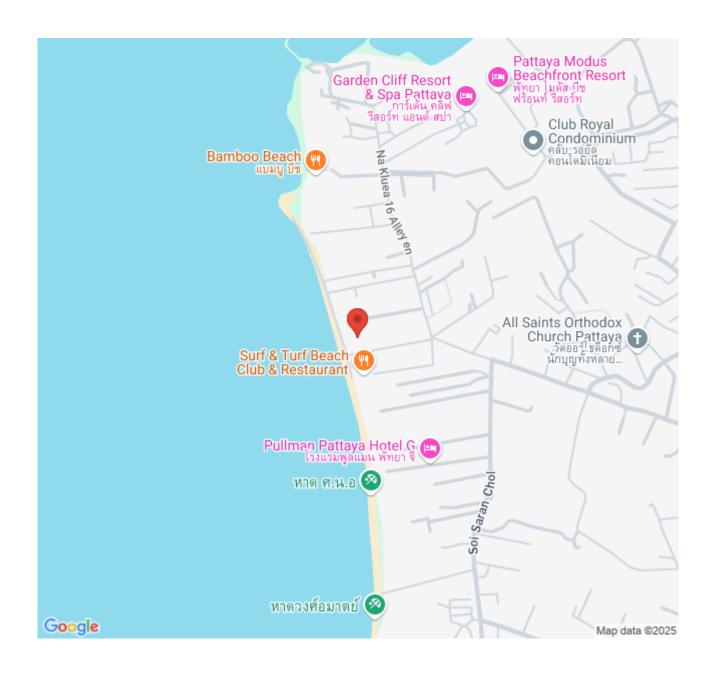

and will also be surrounded by plenty of greenery. Offering 1, 2 bedrooms high ceiling with a single corridor. The fully-fitted units will be made of superior materials and finishes. Some of the impeccable facilities to be included in the development are the infinity-view sky pool, fitness center, Jacuzzi panoramic spa pool, Sky Co Kitchen, Sky Lounge room, Onsen, Steam, Sauna. A reliable 24-hour security system with a security access card will also be in place.

#### Photo Gallery





























## **Property Details**

• Property Type: Condo

• Location: Pattaya, Wong Amat, Thailand

• Internal Area: 81.6m<sup>2</sup>

Land Area: 91m²
Price: \$15,830,000

Bedrooms: 2Bathrooms: 2

### **Property Features**

- Security
- Gym
- Jacuzzi
- Sauna
- Swimming Pool

#### Location