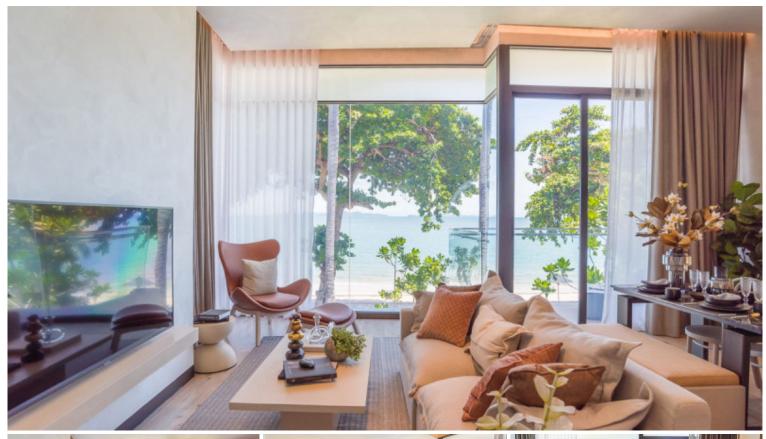

## **Property Description**

Arom Wongamat is a new benchmark of luxury living, providing High-Quality Standard Residences. Arom Wongamat is located on the beachfront in Wongamat area. We are near to the well-known restaurants, Surf & Turf Beach Club & Restaurant, Pullman Pattaya Hotel. the project will be freehold and will also be surrounded by plenty of greenery. Offering 1, 2 bedrooms high ceiling with a single corridor. The fully-fitted units will be made of superior materials and finishes. Some of the impeccable facilities to be included in the development are the infinity-view sky pool, fitness center, Jacuzzi panoramic spa pool, Sky Co Kitchen, Sky Lounge room, Onsen, Steam, Sauna. A reliable 24-hour security system with a security access card will also be in place.

## **Property Details**

• Property Type: Condo

• Location: Pattaya, Wong Amat, Thailand

• Internal Area: 81.6m<sup>2</sup>

Land Area: 91m²
Price: \$15,830,000

Bedrooms: 2Bathrooms: 2