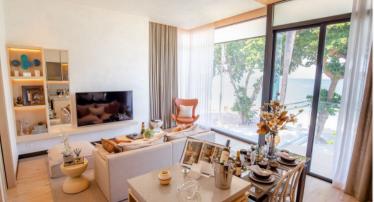

## **Property Description**

Arom Wongamat is a new benchmark of luxury living, providing High-Quality Standard Residences. Arom Wongamat is located on the beachfront in Wongamat area. We are near to the well-known restaurants, Surf & Turf Beach Club & Restaurant, Pullman Pattaya Hotel. the project will be freehold and will also be surrounded by plenty of greenery. Offering 1, 2 bedrooms high ceiling with a single corridor. The fully-fitted units will be made of superior materials and finishes. Some of the impeccable facilities to be included in the development are the infinity-view sky pool, fitness center, Jacuzzi panoramic spa pool, Sky Co Kitchen, Sky Lounge room, Onsen, Steam, Sauna. A reliable 24-hour security system with a security access card will also be in place.

## **Property Details**

• Property Type: Condo

• Location: Pattaya, Wong Amat, Thailand

• Internal Area: 81.6m<sup>2</sup>

Land Area: 91m²
Price: \$15,830,000

Bedrooms: 2Bathrooms: 2