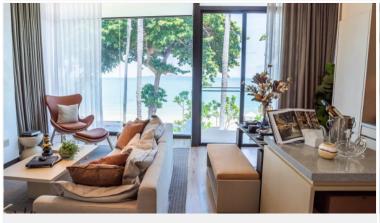

## **Property Description**

Arom Wongamat is a new benchmark of luxury living, providing High-Quality Standard Residences. Arom Wongamat is located on the beachfront in Wongamat area. We are near to the well-known restaurants, Surf & Turf Beach Club & Restaurant, Pullman Pattaya Hotel. the project will be freehold and will also be surrounded by plenty of greenery. Offering 1, 2 bedrooms high ceiling with a single corridor. The fully-fitted units will be made of superior materials and finishes. Some of the impeccable facilities to be included in the development are the infinity-view sky pool, fitness center, Jacuzzi panoramic spa pool, Sky Co Kitchen, Sky Lounge room, Onsen, Steam, Sauna. A reliable 24-hour security system with a security access card will also be in place.

## **Property Details**

• Property Type: Condo

• Location: Pattaya, Wong Amat, Thailand

• Internal Area: 81.6m<sup>2</sup>

Land Area: 91m²
Price: \$15,830,000

Bedrooms: 2Bathrooms: 2