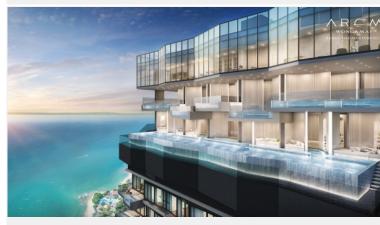

## **Property Description**

Arom Wongamat is a new benchmark of luxury living, providing High-Quality Standard Residences. Arom Wongamat is located on the beachfront in Wongamat area. We are near to the well-known restaurants, Surf & Turf Beach Club & Restaurant, Pullman Pattaya Hotel. the project will be freehold and will also be surrounded by plenty of greenery. Offering 1, 2 bedrooms high ceiling with a single corridor. The fully-fitted units will be made of superior materials and finishes. Some of the impeccable facilities to be included in the development are the infinity-view sky pool, fitness center, Jacuzzi panoramic spa pool, Sky Co Kitchen, Sky Lounge room, Onsen, Steam, Sauna. A reliable 24-hour security system with a security access card will also be in place.