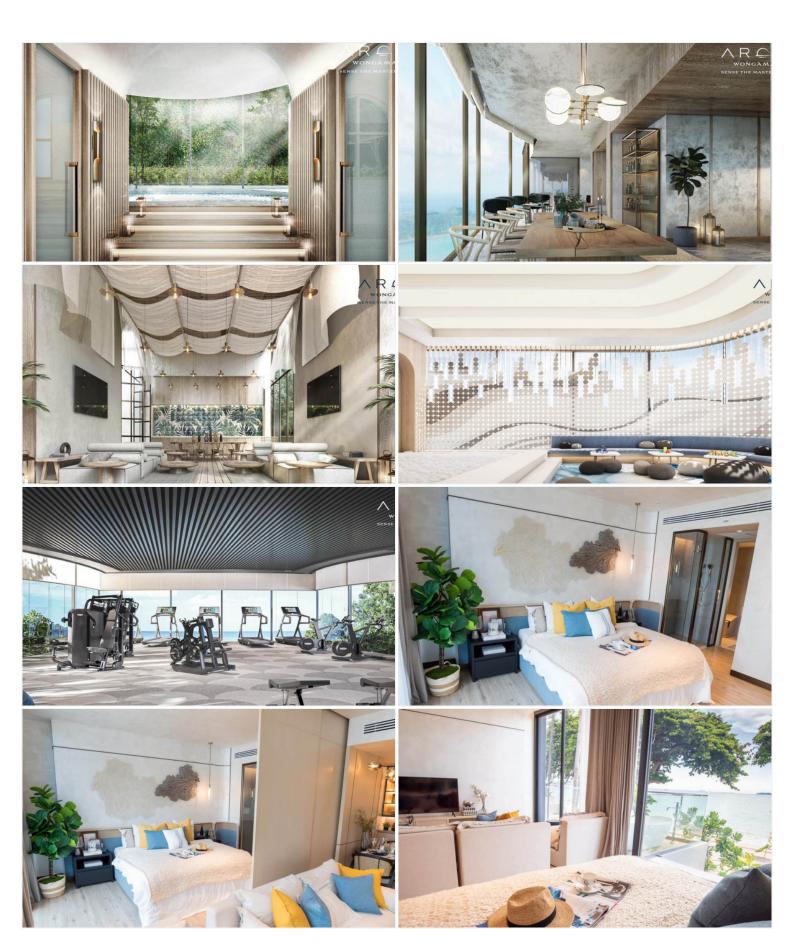

### **Property Description**

Arom Wongamat is a new benchmark of luxury living, providing High-Quality Standard Residences. Arom Wongamat is located on the beachfront in WongAmat area. We are near to the well-known restaurants, Surf & Turf Beach Club & Restaurant, Pullman Pattaya Hotel. The project will be freehold and will also be surrounded by plenty of greenery. Offering 1, 2 bedrooms high ceiling with a single corridor. The fully-fitted units will be made of superior materials and finishes. Some of the impeccable facilities to be included in the development are the infinity-view sky pool, fitness center, Jacuzzi panoramic spa pool, Sky Co Kitchen, Sky Lounge room, Onsen, Steam, Sauna. A reliable 24-hour security system with a security access card will also be in place.

### **Property Features**

- Security
- Gym
- Jacuzzi
- Sauna
- Swimming Pool