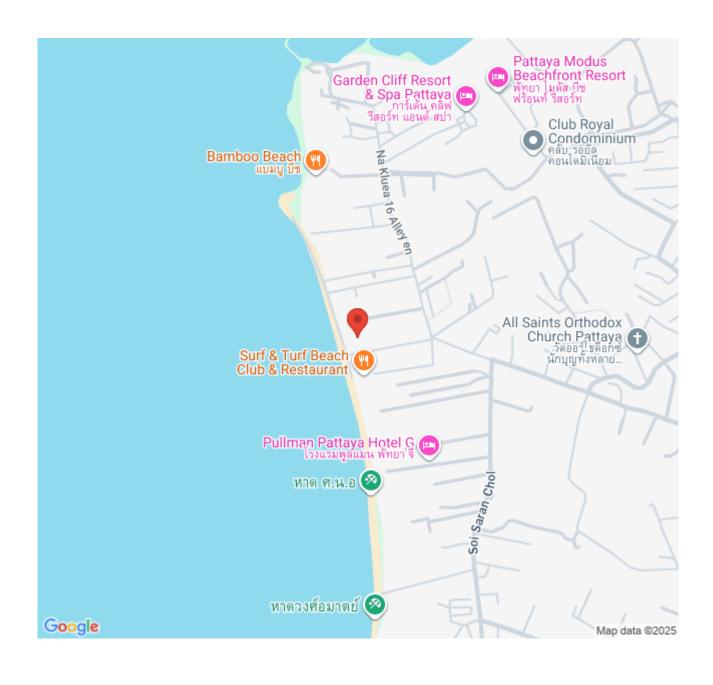

he project will be freehold and will also be surrounded by plenty of greenery. Offering 1, 2 bedrooms high ceiling with a single corridor. The fully-fitted units will be made of superior materials and finishes. Some of the impeccable facilities to be included in the development are the infinity-view sky pool, fitness center, Jacuzzi panoramic spa pool, Sky Co Kitchen, Sky Lounge room, Onsen, Steam, Sauna. A reliable 24-hour security system with a security access card will also be in place.

#### Photo Gallery

















# **Property Details**

• Property Type: Condo

• Location: Pattaya, Wong Amat, Thailand

Internal Area: 53m²
Land Area: 6164m²
Price: \$14,059,800

Bedrooms: 1Bathrooms: 1

### **Property Features**

- Security
- Gym
- Jacuzzi
- Sauna
- Swimming Pool

#### Location