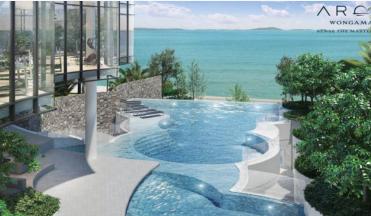

### **Property Description**

Arom Wongamat is a new benchmark of luxury living, providing High-Quality Standard Residences. Arom Wongamat is located on the beachfront in WongAmat area. We are near to the well-known restaurants, Surf & Turf Beach Club & Restaurant, Pullman Pattaya Hotel. The project will be freehold and will also be surrounded by plenty of greenery. Offering 1, 2 bedrooms high ceiling with a single corridor. The fully-fitted units will be made of superior materials and finishes. Some of the impeccable facilities to be included in the development are the infinity-view sky pool, fitness center, Jacuzzi panoramic spa pool, Sky Co Kitchen, Sky Lounge room, Onsen, Steam, Sauna. A reliable 24-hour security system with a security access card will also be in place.

### **Property Features**

- Security
- Gym
- Jacuzzi
- Sauna
- Swimming Pool