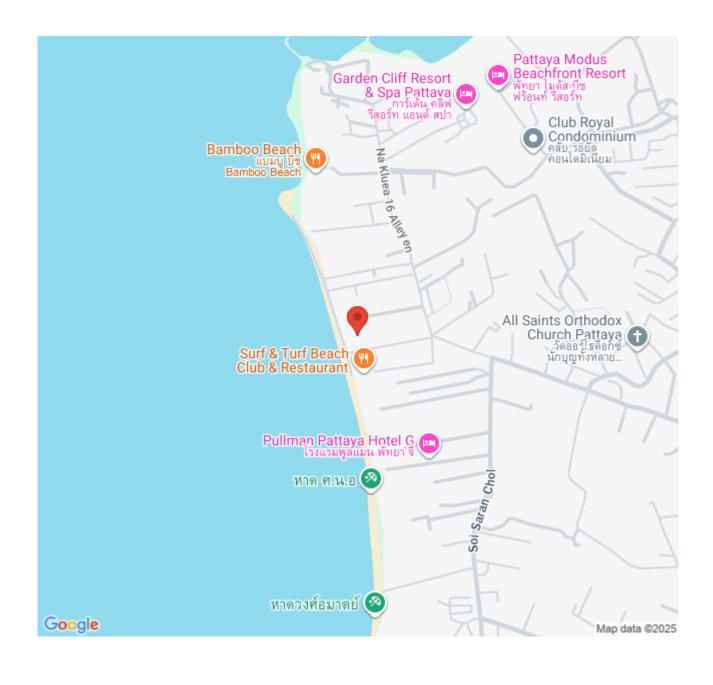

#### Location

### **Property Description**

Arom Wongamat is a new benchmark of luxury living, providing High-Quality Standard Residences. Arom Wongamat is located on the beachfront in WongAmat area. We are near to the well-known restaurants, Surf & Turf Beach Club & Restaurant, Pullman Pattaya Hotel. The project will be freehold and will also be surrounded by plenty of greenery. Offering 1, 2 bedrooms high ceiling with a single corridor. The fully-fitted units will be made of superior materials and finishes. Some of the impeccable facilities to be included in the development are the infinity-view sky pool, fitness center, Jacuzzi panoramic spa pool, Sky Co Kitchen, Sky Lounge room, Onsen, Steam, Sauna. A reliable 24-hour security system with a security access card will also be in place.