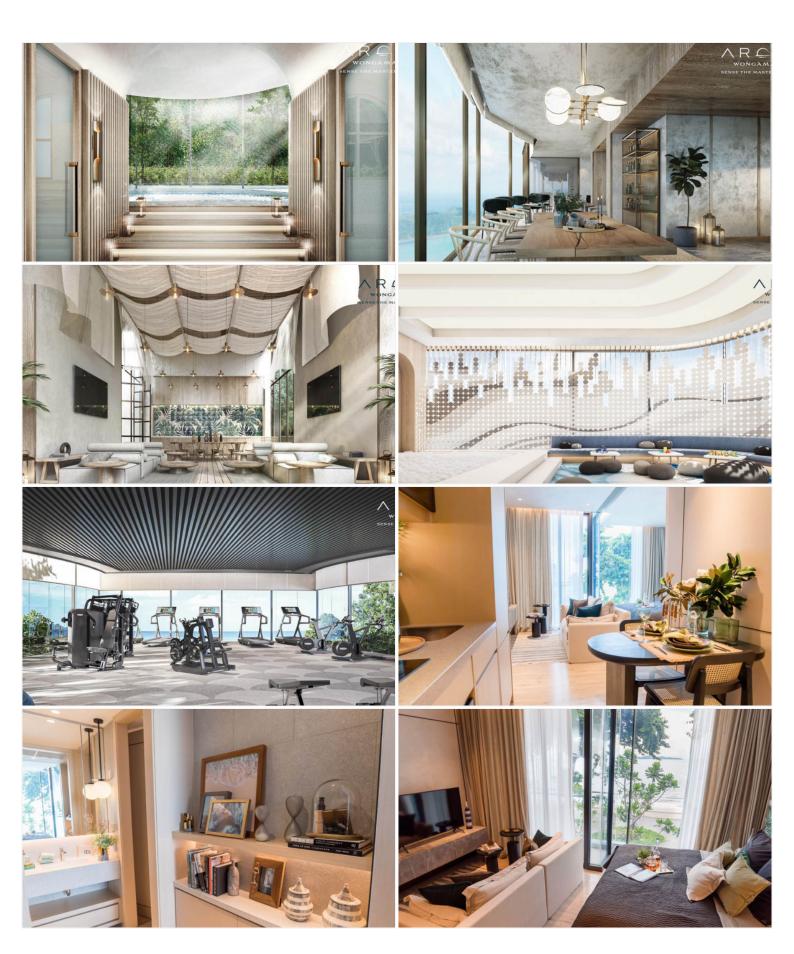

### **Property Description**

Arom Wongamat is a new benchmark of luxury living, providing High-Quality Standard Residences. Arom Wongamat is located on the beachfront in WongAmat area. We are near to the well-known restaurants, Surf & Turf Beach Club & Restaurant, Pullman Pattaya Hotel. The project will be freehold and will also be surrounded by plenty of greenery. Offering 1, 2 bedrooms high ceiling with a single corridor. The fully-fitted units will be made of superior materials and finishes. Some of the impeccable facilities to be included in the development are the infinity-view sky pool, fitness center, Jacuzzi panoramic spa pool, Sky Co Kitchen, Sky Lounge room, Onsen, Steam, Sauna. A reliable 24-hour security system with a security access card will also be in place.

### **Property Features**

- Security
- Gym
- Jacuzzi
- Sauna
- Swimming Pool

#### Photo Gallery