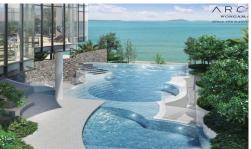

### **Property Description**

Arom Wongamat is a new benchmark of luxury living, providing High-Quality Standard Residences. Arom Wongamat is located on the beachfront in WongAmat area. We are near to the well-known restaurants, Surf & Turf Beach Club & Restaurant, Pullman Pattaya Hotel. The project will be freehold and will also be surrounded by plenty of greenery. Offering 1, 2 bedrooms high ceiling with a single corridor. The fully-fitted units will be made of superior materials and finishes. Some of the impeccable facilities to be included in the development are the infinity-view sky pool, fitness center, Jacuzzi panoramic spa pool, Sky Co Kitchen, Sky Lounge room, Onsen, Steam, Sauna. A reliable 24-hour security system with a security access card will also be in place.

### **Property Features**

- Security
- Gym
- Jacuzzi
- Sauna
- Swimming Pool