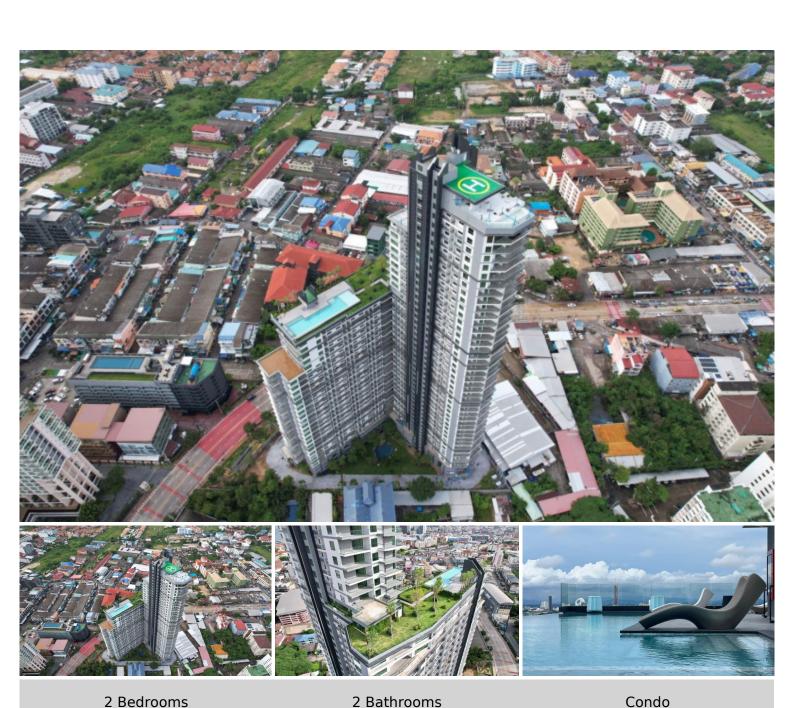

# **Arcadia Millennium Tower - 2 Bedroom Bathroom (Type 2B-J)**

Pattaya, Central Pattaya, Thailand Reference: 15854

**\$7,999,000** 

## **Property Description**

A newly launched project from Heights Holdings 'Arcadia Millennium Tower, located in a prime location of Central Pattaya. It is a 46-story high-rise condominium with 803 units, designed with modern amenities such as a hotel-style lobby, BBQ area, Zen style resting area with plants and lush garden, gym, game club, spa, sauna, an infinity-edge pool, a rooftop swimming pool, and resting area. Enjoy 270-degree of Pattaya Bay and Koh Larn views. The inner-city project that fulfills your enjoyable lifestyle with entertainment venues, cafes, restaurants, shopping centers, popular attractions including Pattaya Beach, Walking Street, Pratamnak hill, Big Buddha Temple, etc.

### **Property Details**

• Property Type: Condo

• Location: Pattaya, Central Pattaya, Thailand

Internal Area: 80m²
Land Area: 80m²
Price: \$7,999,000

Bedrooms: 2Bathrooms: 2