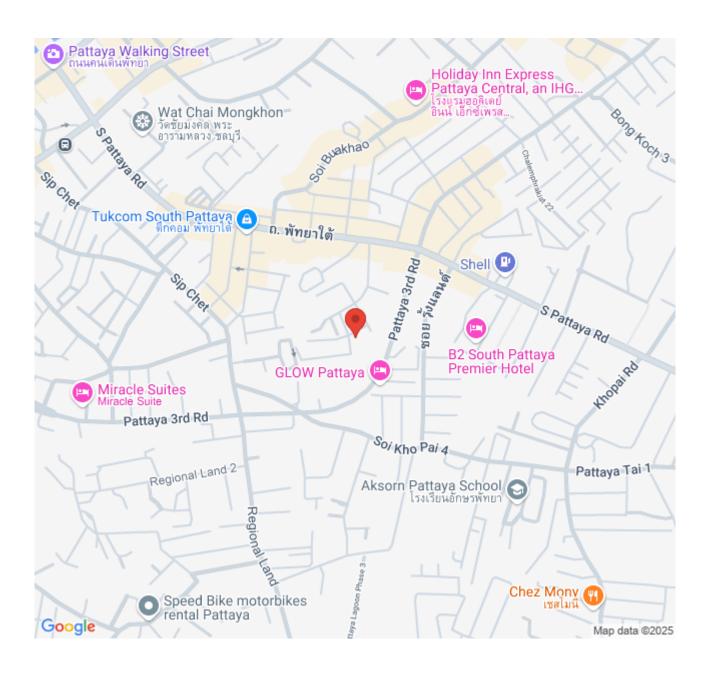

nts and lush garden, gym, game club, spa, sauna, an infinity-edge pool, a rooftop swimming pool, and resting area. Enjoy 270-degree of Pattaya Bay and Koh Larn views. The inner-city project that fulfills your enjoyable lifestyle with entertainment venues, cafes, restaurants, shopping centers, popular attractions including Pattaya Beach, Walking Street, Pratamnak hill, Big Buddha Temple, etc.

### Photo Gallery





### **Property Details**

• Property Type: Condo

• Location: Pattaya, Central Pattaya, Thailand

Internal Area: 80m²
Land Area: 80m²
Price: \$7,999,000

Bedrooms: 2Bathrooms: 2

#### **Property Features**

- Security
- Gym
- Jacuzzi
- Sauna
- Swimming Pool
- Air Conditioning
- Balcony
- Car Park
- Electricity
- Internet
- Alarm
- Children's Area
- Lift
- Office

#### Location