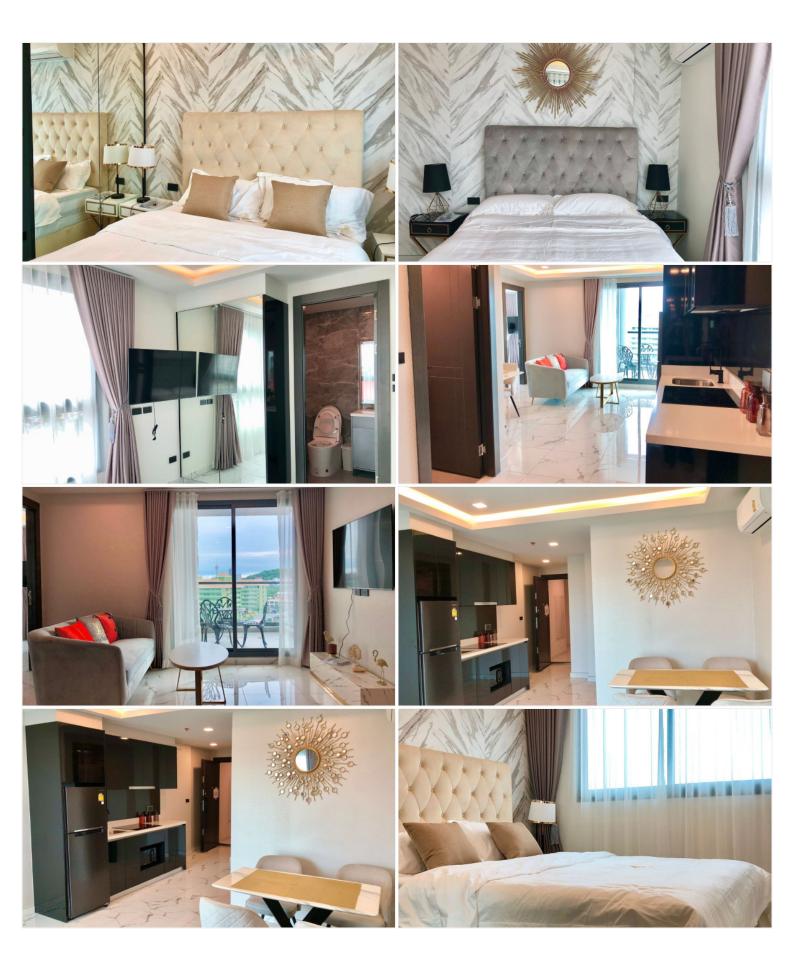

### Photo Gallery

### **Property Details**

• Property Type: Condo

• Location: Pattaya, Central Pattaya, Thailand

Internal Area: 80m²
Land Area: 80m²
Price: \$7,999,000

Bedrooms: 2Bathrooms: 2

#### **Property Features**

- Security
- Gym
- Jacuzzi
- Sauna
- Swimming Pool
- Air Conditioning
- Balcony
- Car Park
- Electricity
- Internet
- Alarm
- Children's Area
- Lift
- Office