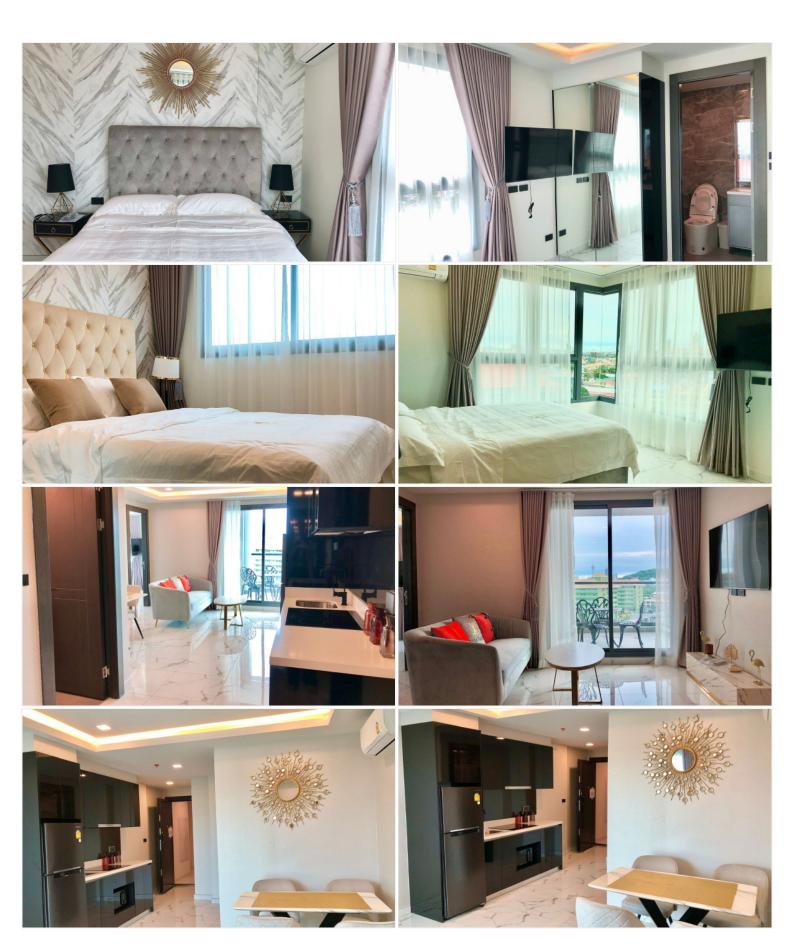

# Photo Gallery

### **Property Details**

• Property Type: Condo

• Location: Pattaya, Central Pattaya, Thailand

• Internal Area: 84.52m<sup>2</sup>

Land Area: 84m²
Price: \$10,142,400

Bedrooms: 2Bathrooms: 2