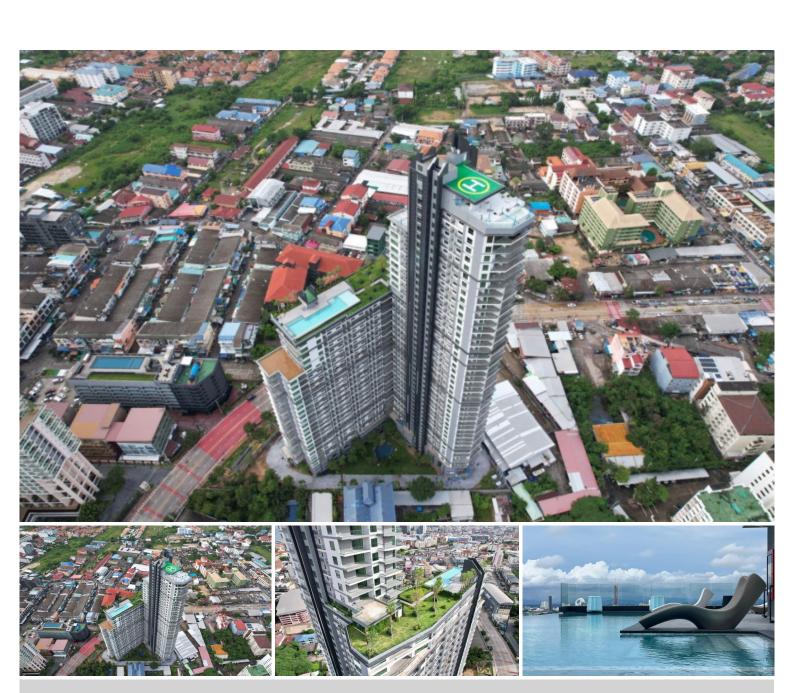

# **Property Description**

A newly launched project from Heights Holdings 'Arcadia Millennium Tower, located in a prime location of Central Pattaya. It is a 46-story high-rise condominium with 803 units, designed with modern amenities such as a hotel-style lobby, BBQ area, Zen style resting area with plants and lush garden, gym, game club, spa, sauna, an infinity-edge pool, a rooftop swimming pool, and resting area. Enjoy 270-degree of Pattaya Bay and Koh Larn views. The inner-city project that fulfills your enjoyable lifestyle with entertainment venues, cafes, restaurants, shopping centers, popular attractions including Pattaya Beach, Walking Street, Pratamnak hill, Big Buddha Temple, etc.

# Photo Gallery