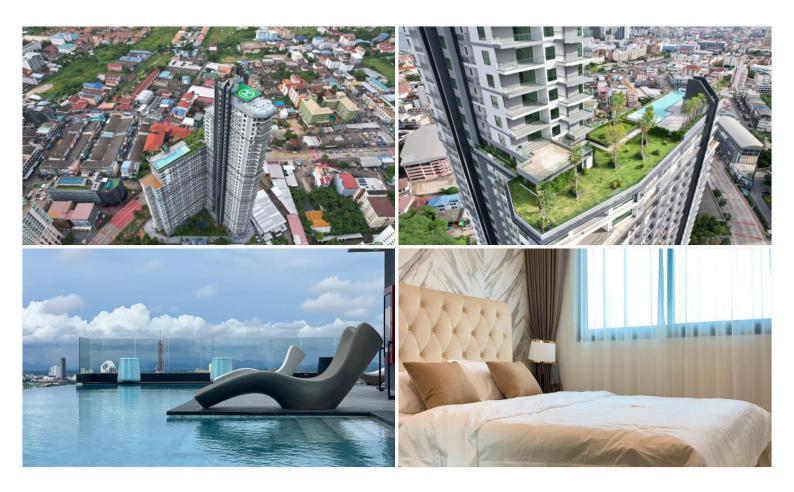

## **Property Description**

A newly launched project from Heights Holdings 'Arcadia Millennium Tower, located in a prime location of Central Pattaya. It is a 46-story high-rise condominium with 803 units, designed with modern amenities such as a hotel-style lobby, BBQ area, Zen style resting area with plants and lush garden, gym, game club, spa, sauna, an infinity-edge pool, a rooftop swimming pool, and resting area. Enjoy 270-degree of Pattaya Bay and Koh Larn views. The inner-city project that fulfills your enjoyable lifestyle with entertainment venues, cafes, restaurants, shopping centers, popular attractions including Pattaya Beach, Walking Street, Pratamnak hill, Big Buddha Temple, etc.

## Photo Gallery