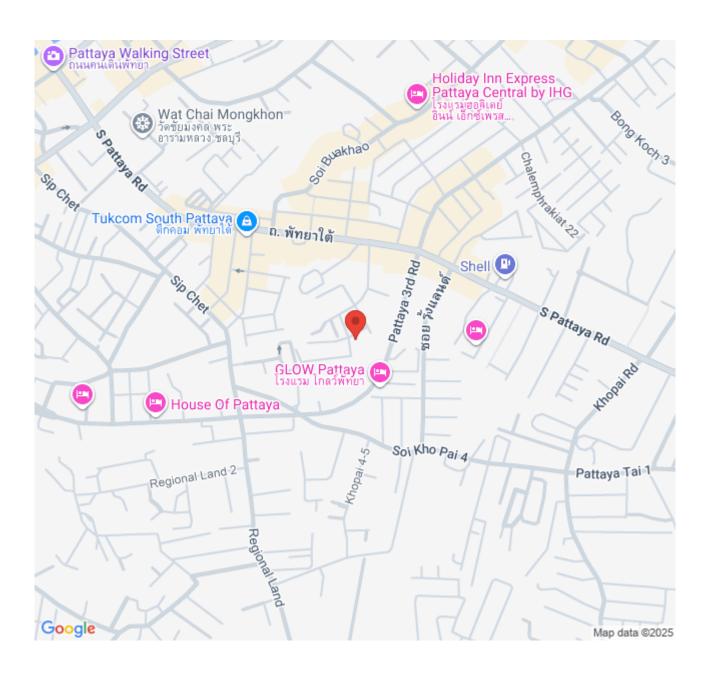

club, spa, sauna, an infinity-edge pool, a rooftop swimming pool, and resting area. Enjoy 270-degree of Pattaya Bay and Koh Larn views. The inner-city project that fulfills your enjoyable lifestyle with entertainment venues, cafes, restaurants, shopping centers, popular attractions including Pattaya Beach, Walking Street, Pratamnak hill, Big Buddha Temple, etc.

## Photo Gallery





#### **Property Details**

• Property Type: Condo

• Location: Pattaya, Central Pattaya, Thailand

• Internal Area: 40.5m<sup>2</sup>

Land Area: 41m²
Price: \$4,409,000

Bedrooms: 2Bathrooms: 2

#### **Property Features**

- Security
- Gym
- Jacuzzi
- Sauna
- Swimming Pool
- Air Conditioning
- Balcony
- Car Park
- Electricity
- Internet
- Alarm
- Children's Area
- Lift
- Office
- Roof Garden

#### Location