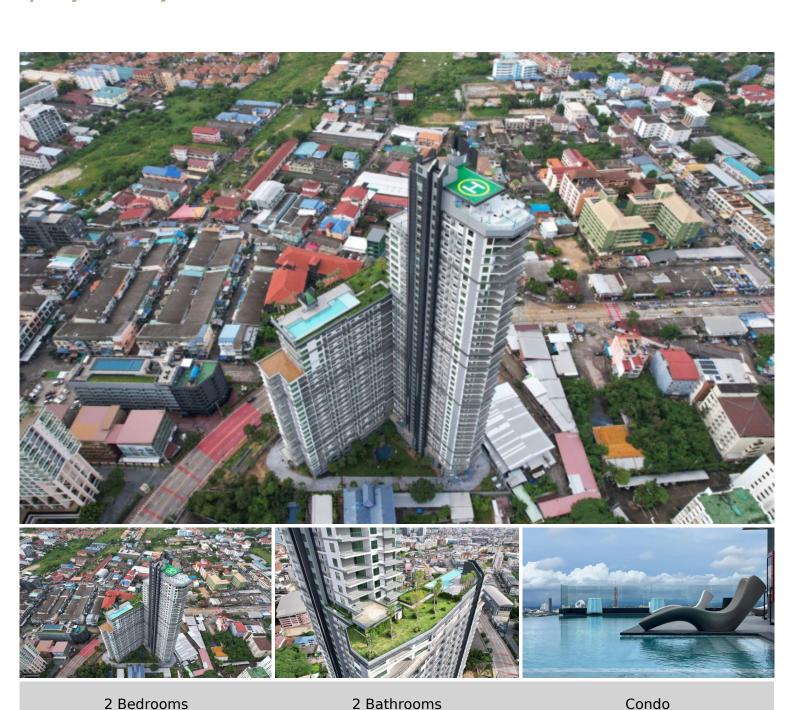

## **Property Description**

A newly launched project from Heights Holdings 'Arcadia Millennium Tower, located in a prime location of Central Pattaya. It is a 46-story high-rise condominium with 803 units, designed with modern amenities such as a hotel-style lobby, BBQ area, Zen style resting area with plants and lush garden, gym, game club, spa, sauna, an infinity-edge pool, a rooftop swimming pool, and resting area. Enjoy 270-degree of Pattaya Bay and Koh Larn views. The inner-city project that fulfills your enjoyable lifestyle with entertainment venues, cafes, restaurants, shopping centers, popular attractions including Pattaya Beach, Walking Street, Pratamnak hill, Big Buddha Temple, etc.

#### **Property Details**

• Property Type: Condo

• Location: Pattaya, Central Pattaya, Thailand

• Internal Area: 40.5m<sup>2</sup>

Land Area: 41m²
Price: \$4,409,000

Bedrooms: 2Bathrooms: 2