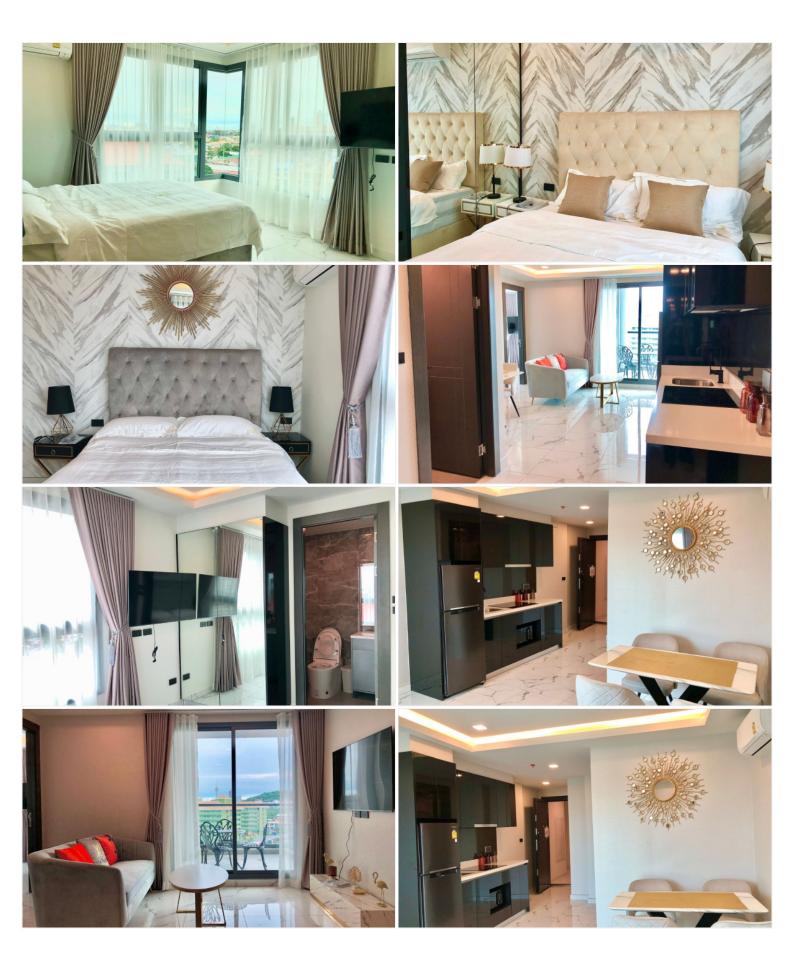

## Photo Gallery

#### **Property Details**

• Property Type: Condo

• Location: Pattaya, Central Pattaya, Thailand

• Internal Area: 40.5m<sup>2</sup>

Land Area: 41m²
Price: \$4,409,000

Bedrooms: 2Bathrooms: 2