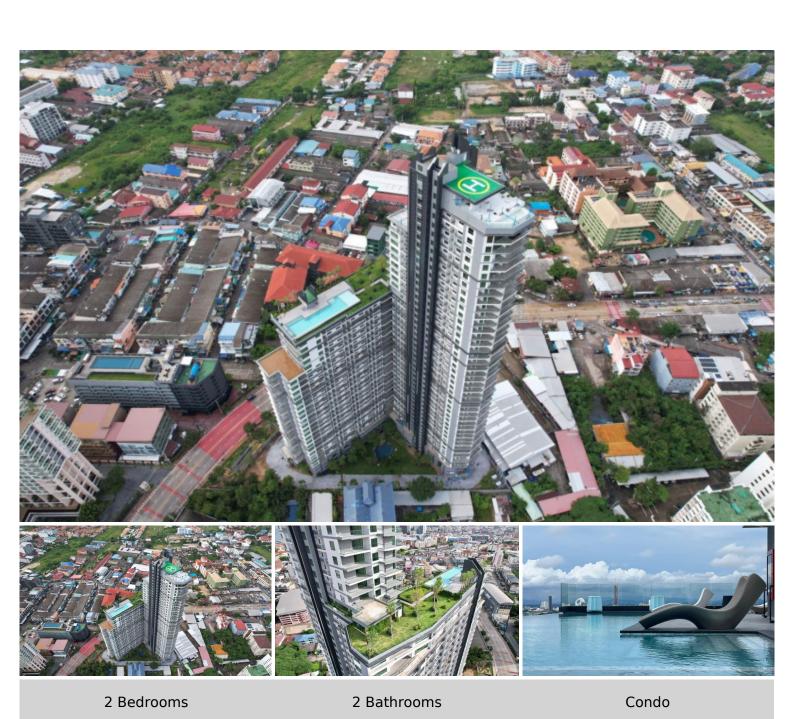

# **Arcadia Millennium Tower - 2 Bedroom 2 Bathroom (Type 2B-D)**

Pattaya, Central Pattaya, Thailand Reference: 15886

**\$5,849,000** 

## **Property Description**

A newly launched project from Heights Holdings 'Arcadia Millennium Tower, located in a prime location of Central Pattaya. It is a 46-story high-rise condominium with 803 units, designed with modern amenities such as a hotel-style lobby, BBQ area, Zen style resting area with plants and lush garden, gym, game club, spa, sauna, an infinity-edge pool, a rooftop swimming pool, and resting area. Enjoy 270-degree of Pattaya Bay and Koh Larn views. The inner-city project that fulfills your enjoyable lifestyle with entertainment venues, cafes, restaurants, shopping centers, popular attractions including Pattaya Beach, Walking Street, Pratamnak hill, Big Buddha Temple, etc.

### **Property Details**

• Property Type: Condo

• Location: Pattaya, Central Pattaya, Thailand

• Internal Area: 58.5m<sup>2</sup>

Land Area: 59m²
Price: \$5,849,000

Bedrooms: 2Bathrooms: 2