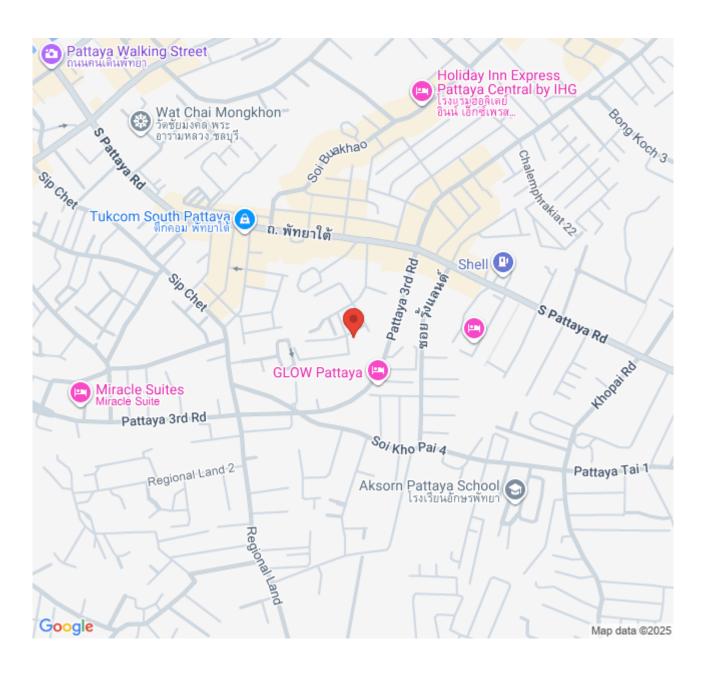

club, spa, sauna, an infinity-edge pool, a rooftop swimming pool, and resting area. Enjoy 270-degree of Pattaya Bay and Koh Larn views. The inner-city project that fulfills your enjoyable lifestyle with entertainment venues, cafes, restaurants, shopping centers, popular attractions including Pattaya Beach, Walking Street, Pratamnak hill, Big Buddha Temple, etc.

### Photo Gallery





### **Property Details**

• Property Type: Condo

• Location: Pattaya, Central Pattaya, Thailand

• Internal Area: 58.5m<sup>2</sup>

Land Area: 59m²
Price: \$5,849,000

Bedrooms: 2Bathrooms: 2

#### **Property Features**

- Security
- Gym
- Jacuzzi
- Sauna
- Swimming Pool
- Air Conditioning
- Balcony
- Car Park
- Electricity
- Internet
- Alarm
- Children's Area
- Lift
- Office
- Roof Garden

#### Location