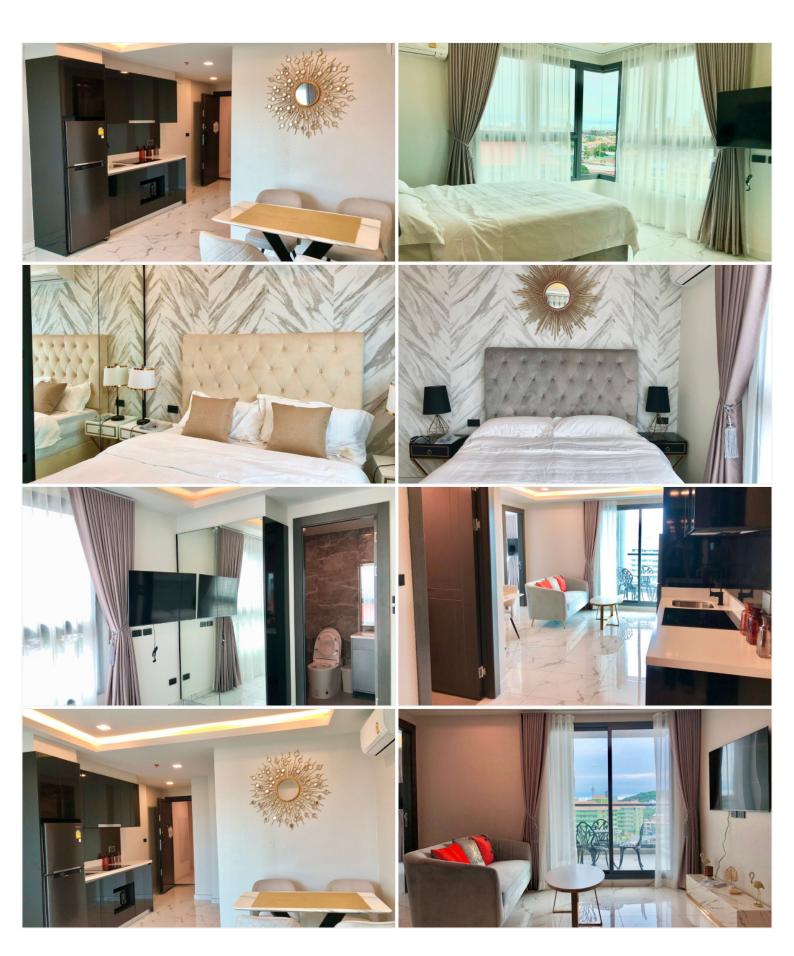

## **Property Description**

A newly launched project from Heights Holdings 'Arcadia Millennium Tower, located in a prime location of Central Pattaya. It is a 46-story high-rise condominium with 803 units, designed with modern amenities such as a hotel-style lobby, BBQ area, Zen style resting area with plants and lush garden, gym, game club, spa, sauna, an infinity-edge pool, a rooftop swimming pool, and resting area. Enjoy 270-degree of Pattaya Bay and Koh Larn views. The inner-city project that fulfills your enjoyable lifestyle with entertainment venues, cafes, restaurants, shopping centers, popular attractions including Pattaya Beach, Walking Street, Pratamnak hill, Big Buddha Temple, etc.

### **Property Details**

• Property Type: Condo

• Location: Pattaya, Central Pattaya, Thailand

Internal Area: 56m²
Land Area: 56m²
Price: \$5,599,000

Bedrooms: 2Bathrooms: 2