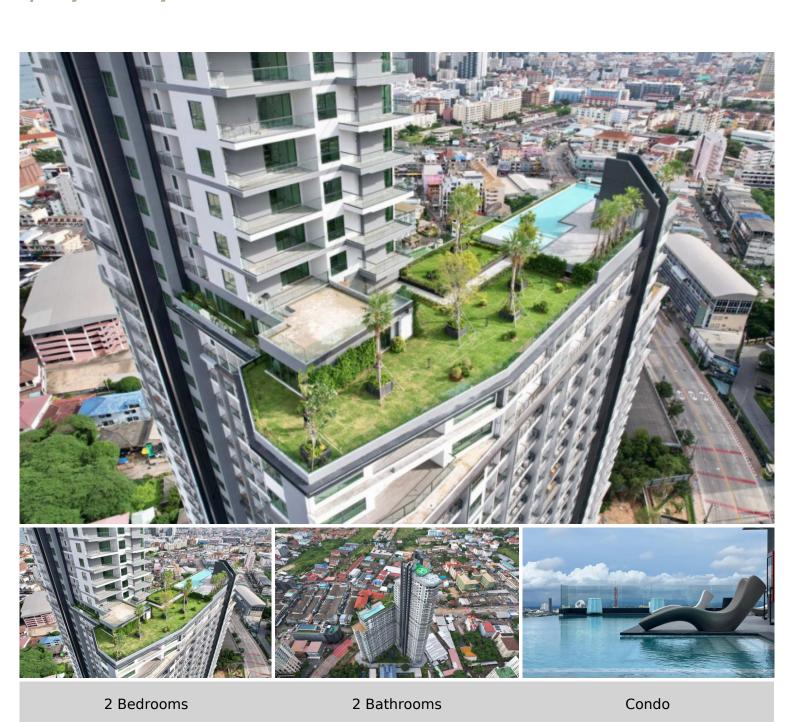

## **Property Description**

A newly launched project from Heights Holdings 'Arcadia Millennium Tower, located in a prime location of Central Pattaya. It is a 46-story high-rise condominium with 803 units, designed with modern amenities such as a hotel-style lobby, BBQ area, Zen style resting area with plants and lush garden, gym, game club, spa, sauna, an infinity-edge pool, a rooftop swimming pool, and resting area. Enjoy 270-degree of Pattaya Bay and Koh Larn views. The inner-city project that fulfills your enjoyable lifestyle with entertainment venues, cafes, restaurants, shopping centers, popular attractions including Pattaya Beach, Walking Street, Pratamnak hill, Big Buddha Temple, etc.

### **Property Details**

• Property Type: Condo

• Location: Pattaya, Central Pattaya, Thailand

Internal Area: 56m²
Land Area: 56m²
Price: \$5,599,000

Bedrooms: 2Bathrooms: 2