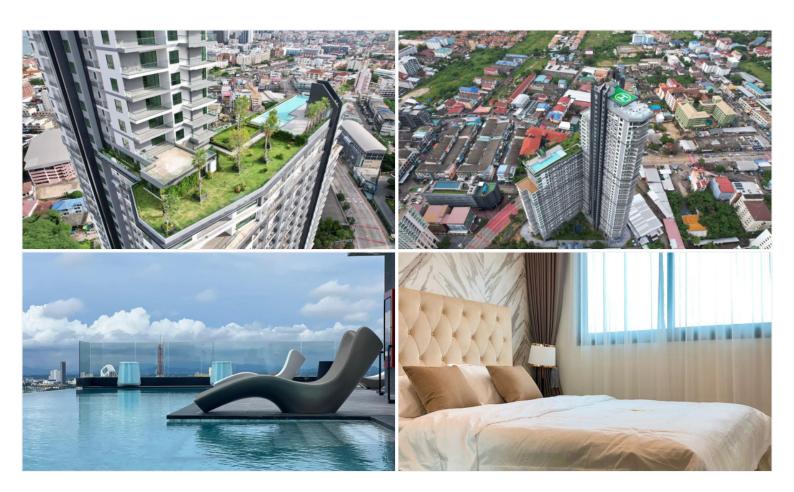

## **Property Description**

A newly launched project from Heights Holdings 'Arcadia Millennium Tower, located in a prime location of Central Pattaya. It is a 46-story high-rise condominium with 803 units, designed with modern amenities such as a hotel-style lobby, BBQ area, Zen style resting area with plants and lush garden, gym, game club, spa, sauna, an infinity-edge pool, a rooftop swimming pool, and resting area. Enjoy 270-degree of Pattaya Bay and Koh Larn views. The inner-city project that fulfills your enjoyable lifestyle with entertainment venues, cafes, restaurants, shopping centers, popular attractions including Pattaya Beach, Walking Street, Pratamnak hill, Big Buddha Temple, etc.

### **Property Details**

• Property Type: Condo

• Location: Pattaya, Central Pattaya, Thailand

Internal Area: 56m²
Land Area: 56m²
Price: \$5,599,000

Bedrooms: 2Bathrooms: 2