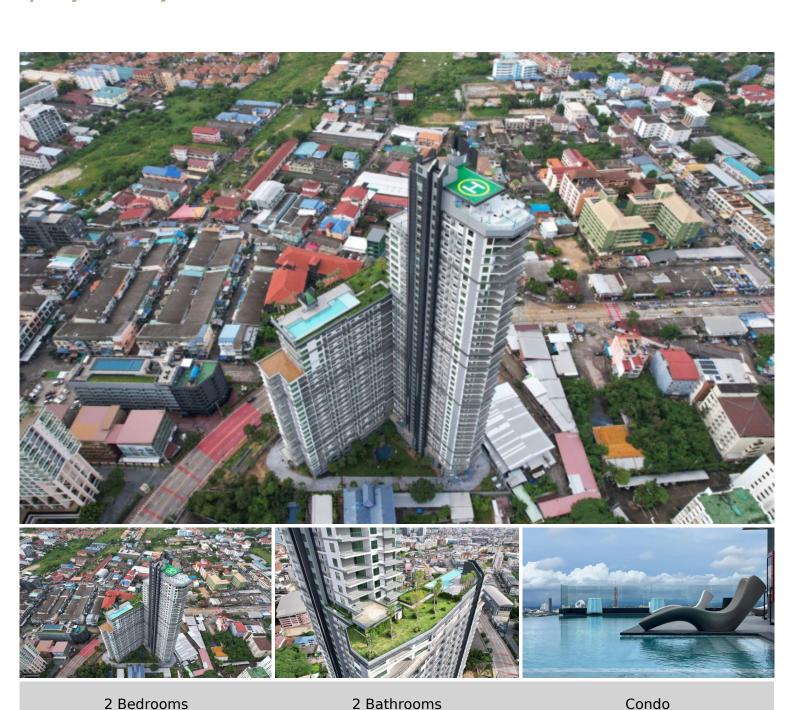

## **Property Description**

A newly launched project from Heights Holdings 'Arcadia Millennium Tower, located in a prime location of Central Pattaya. It is a 46-story high-rise condominium with 803 units, designed with modern amenities such as a hotel-style lobby, BBQ area, Zen style resting area with plants and lush garden, gym, game club, spa, sauna, an infinity-edge pool, a rooftop swimming pool, and resting area. Enjoy 270-degree of Pattaya Bay and Koh Larn views. The inner-city project that fulfills your enjoyable lifestyle with entertainment venues, cafes, restaurants, shopping centers, popular attractions including Pattaya Beach, Walking Street, Pratamnak hill, Big Buddha Temple, etc.

### **Property Details**

• Property Type: Condo

• Location: Pattaya, Central Pattaya, Thailand

Internal Area: 70m²
Land Area: 70m²
Price: \$6,999,000

Bedrooms: 2Bathrooms: 2