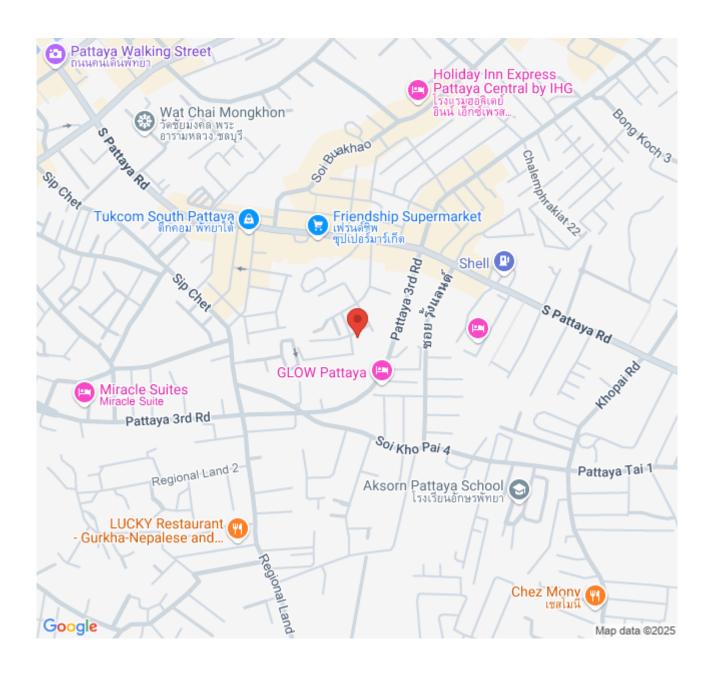

arden, gym, game club, spa, sauna, an infinity-edge pool, a rooftop swimming pool, and resting area. Enjoy 270-degree of Pattaya Bay and Koh Larn views. The inner-city project that fulfills your enjoyable lifestyle with entertainment venues, cafes, restaurants, shopping centers, popular attractions including Pattaya Beach, Walking Street, Pratamnak hill, Big Buddha Temple, etc.

### Photo Gallery





### **Property Details**

• Property Type: Condo

• Location: Pattaya, Central Pattaya, Thailand

Internal Area: 70m²
Land Area: 70m²
Price: \$6,999,000

Bedrooms: 2Bathrooms: 2

#### **Property Features**

- Security
- Gym
- Jacuzzi
- Sauna
- Swimming Pool
- Air Conditioning
- Balcony
- Car Park
- Electricity
- Internet
- Alarm
- Children's Area
- Lift
- Office
- Roof Garden

#### Location