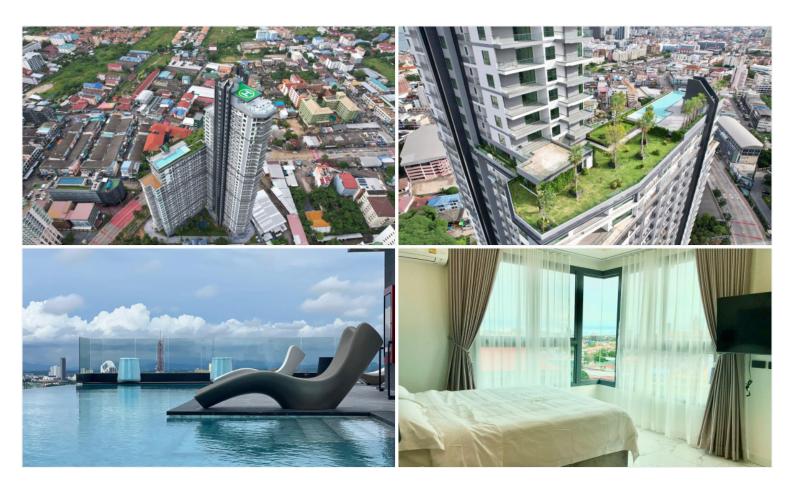

## **Property Description**

A newly launched project from Heights Holdings 'Arcadia Millennium Tower, located in a prime location of Central Pattaya. It is a 46-story high-rise condominium with 803 units, designed with modern amenities such as a hotel-style lobby, BBQ area, Zen style resting area with plants and lush garden, gym, game club, spa, sauna, an infinity-edge pool, a rooftop swimming pool, and resting area. Enjoy 270-degree of Pattaya Bay and Koh Larn views. The inner-city project that fulfills your enjoyable lifestyle with entertainment venues, cafes, restaurants, shopping centers, popular attractions including Pattaya Beach, Walking Street, Pratamnak hill, Big Buddha Temple, etc.

### Photo Gallery