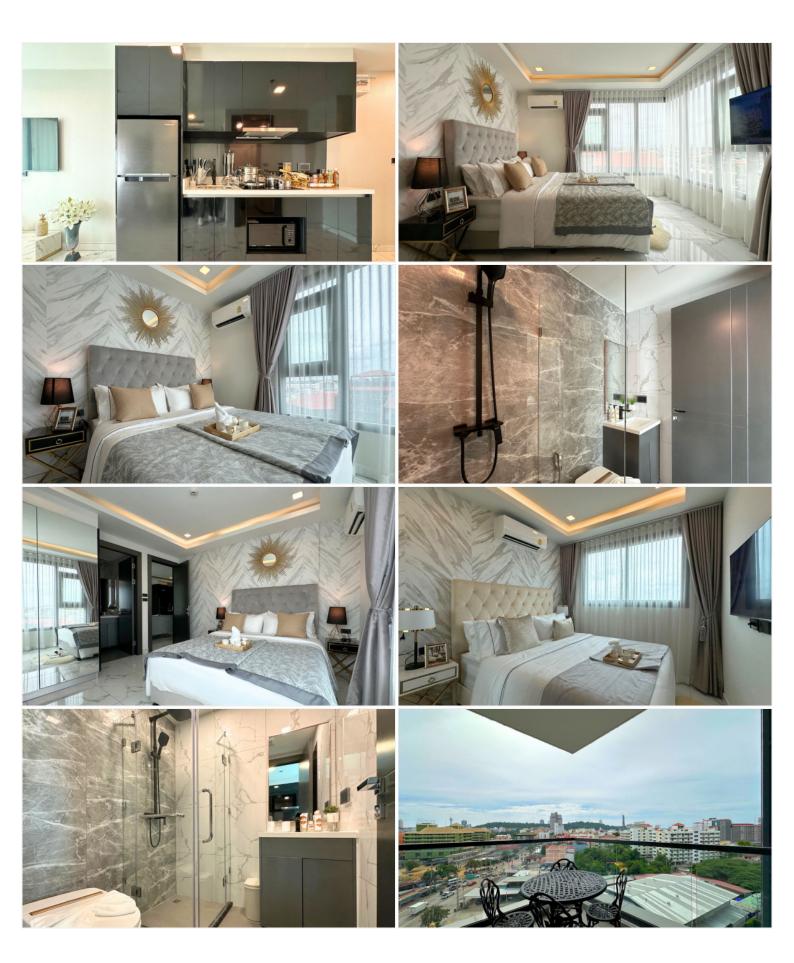

eference: 24255

**\$7,106,400** 









2 Bedrooms 2 Bathrooms Condo

# **Property Description**

A newly launched project from Heights Holdings 'Arcadia Millennium Tower, located in a prime location of Central Pattaya. It is a 46-story high-rise condominium with 803 units, designed with modern amenities such as a hotel-style lobby, BBQ area, Zen style resting area with plants and lush garden, gym, game club, spa, sauna, an infinity-edge pool, a rooftop swimming pool, and resting area. Enjoy 270-degree of Pattaya Bay and Koh Larn views. The inner-city project that fulfills your enjoyable lifestyle with entertainment venues, cafes, restaurants, shopping centers, popular attractions including Pattaya Beach, Walking Street, Pratamnak hill, Big Buddha Temple, etc.

# Photo Gallery

















### **Property Details**

• Property Type: Condo

• Location: Pattaya, Central Pattaya, Thailand

• Internal Area: 59.22m²

Land Area: 60m²
Price: \$7,106,400

Bedrooms: 2Bathrooms: 2

#### **Property Features**

- Security
- Gym
- Jacuzzi
- Sauna
- Swimming Pool
- Air Conditioning
- Balcony
- Car Park
- Electricity
- Internet
- Alarm
- Children's Area
- Lift
- Office
- Roof Garden

#### Location