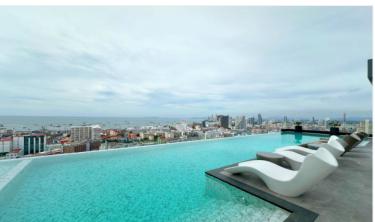

# **Property Description**

A newly launched project from Heights Holdings 'Arcadia Millennium Tower, located in a prime location of Central Pattaya. It is a 46-story high-rise condominium with 803 units, designed with modern amenities such as a hotel-style lobby, BBQ area, Zen style resting area with plants and lush garden, gym, game club, spa, sauna, an infinity-edge pool, a rooftop swimming pool, and resting area. Enjoy 270-degree of Pattaya Bay and Koh Larn views. The inner-city project that fulfills your enjoyable lifestyle with entertainment venues, cafes, restaurants, shopping centers, popular attractions including Pattaya Beach, Walking Street, Pratamnak hill, Big Buddha Temple, etc.

#### **Property Features**

- Security
- Gym
- Jacuzzi
- Sauna
- Swimming Pool
- Air Conditioning
- Balcony
- Car Park
- Electricity
- Internet
- Alarm
- Children's Area
- Lift
- Office
- Roof Garden