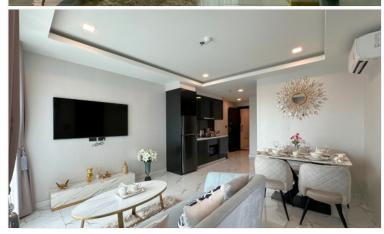

nd Reference: 24255

**\$7,106,400** 









2 Bedrooms 2 Bathrooms Condo

# **Property Description**

A newly launched project from Heights Holdings 'Arcadia Millennium Tower, located in a prime location of Central Pattaya. It is a 46-story high-rise condominium with 803 units, designed with modern amenities such as a hotel-style lobby, BBQ area, Zen style resting area with plants and lush garden, gym, game club, spa, sauna, an infinity-edge pool, a rooftop swimming pool, and resting area. Enjoy 270-degree of Pattaya Bay and Koh Larn views. The inner-city project that fulfills your enjoyable lifestyle with entertainment venues, cafes, restaurants, shopping centers, popular attractions including Pattaya Beach, Walking Street, Pratamnak hill, Big Buddha Temple, etc.

# Photo Gallery

















### **Property Details**

• Property Type: Condo

• Location: Pattaya, Central Pattaya, Thailand

• Internal Area: 59.22m²

Land Area: 60m²
Price: \$7,106,400

Bedrooms: 2Bathrooms: 2

#### **Property Features**

- Security
- Gym
- Jacuzzi
- Sauna
- Swimming Pool
- Air Conditioning
- Balcony
- Car Park
- Electricity
- Internet
- Alarm
- Children's Area
- Lift
- Office
- Roof Garden

#### Location