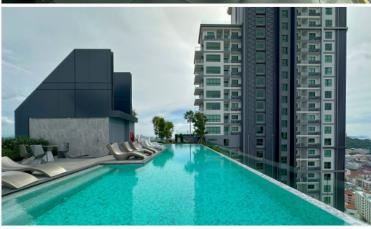

# **Property Description**

A newly launched project from Heights Holdings 'Arcadia Millennium Tower, located in a prime location of Central Pattaya. It is a 46-story high-rise condominium with 803 units, designed with modern amenities such as a hotel-style lobby, BBQ area, Zen style resting area with plants and lush garden, gym, game club, spa, sauna, an infinity-edge pool, a rooftop swimming pool, and resting area. Enjoy 270-degree of Pattaya Bay and Koh Larn views. The inner-city project that fulfills your enjoyable lifestyle with entertainment venues, cafes, restaurants, shopping centers, popular attractions including Pattaya Beach, Walking Street, Pratamnak hill, Big Buddha Temple, etc.

#### **Property Features**

- Security
- Gym
- Jacuzzi
- Sauna
- Swimming Pool
- Air Conditioning
- Balcony
- Car Park
- Electricity
- Internet
- Alarm
- Children's Area
- Lift
- Office
- Roof Garden