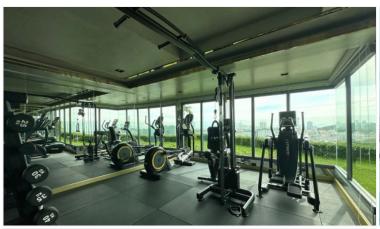

# **Property Description**

A newly launched project from Heights Holdings 'Arcadia Millennium Tower, located in a prime location of Central Pattaya. It is a 46-story high-rise condominium with 803 units, designed with modern amenities such as a hotel-style lobby, BBQ area, Zen style resting area with plants and lush garden, gym, game club, spa, sauna, an infinity-edge pool, a rooftop swimming pool, and resting area. Enjoy 270-degree of Pattaya Bay and Koh Larn views. The inner-city project that fulfills your enjoyable lifestyle with entertainment venues, cafes, restaurants, shopping centers, popular attractions including Pattaya Beach, Walking Street, Pratamnak hill, Big Buddha Temple, etc.

#### **Property Features**

- Security
- Gym
- Jacuzzi
- Sauna
- Swimming Pool
- Air Conditioning
- Balcony
- Car Park
- Electricity
- Internet
- Alarm
- Children's Area
- Lift
- Office
- Roof Garden