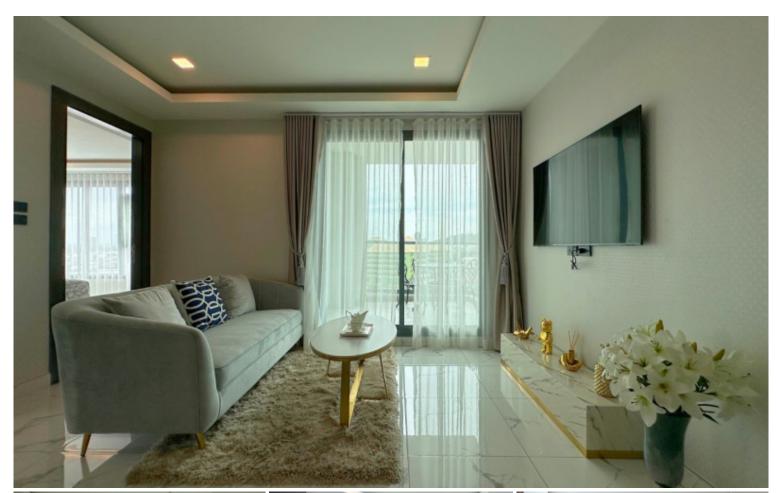

# **Property Description**

A newly launched project from Heights Holdings 'Arcadia Millennium Tower, located in a prime location of Central Pattaya. It is a 46-story high-rise condominium with 803 units, designed with modern amenities such as a hotel-style lobby, BBQ area, Zen style resting area with plants and lush garden, gym, game club, spa, sauna, an infinity-edge pool, a rooftop swimming pool, and resting area. Enjoy 270-degree of Pattaya Bay and Koh Larn views. The inner-city project that fulfills your enjoyable lifestyle with entertainment venues, cafes, restaurants, shopping centers, popular attractions including Pattaya Beach, Walking Street, Pratamnak hill, Big Buddha Temple, etc.

### **Property Details**

• Property Type: Condo

• Location: Pattaya, Central Pattaya, Thailand

• Internal Area: 59.22m²

Land Area: 60m²
Price: \$7,106,400

Bedrooms: 2Bathrooms: 2