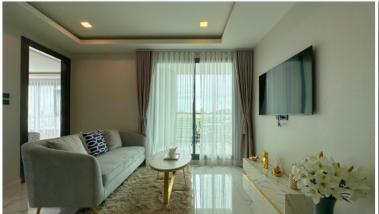

ailand Reference: 24255

**\$7,106,400** 









2 Bedrooms 2 Bathrooms Condo

# **Property Description**

A newly launched project from Heights Holdings 'Arcadia Millennium Tower, located in a prime location of Central Pattaya. It is a 46-story high-rise condominium with 803 units, designed with modern amenities such as a hotel-style lobby, BBQ area, Zen style resting area with plants and lush garden, gym, game club, spa, sauna, an infinity-edge pool, a rooftop swimming pool, and resting area. Enjoy 270-degree of Pattaya Bay and Koh Larn views. The inner-city project that fulfills your enjoyable lifestyle with entertainment venues, cafes, restaurants, shopping centers, popular attractions including Pattaya Beach, Walking Street, Pratamnak hill, Big Buddha Temple, etc.

# Photo Gallery

















### **Property Details**

• Property Type: Condo

• Location: Pattaya, Central Pattaya, Thailand

• Internal Area: 59.22m²

Land Area: 60m²
Price: \$7,106,400

Bedrooms: 2Bathrooms: 2

#### **Property Features**

- Security
- Gym
- Jacuzzi
- Sauna
- Swimming Pool
- Air Conditioning
- Balcony
- Car Park
- Electricity
- Internet
- Alarm
- Children's Area
- Lift
- Office
- Roof Garden

#### Location