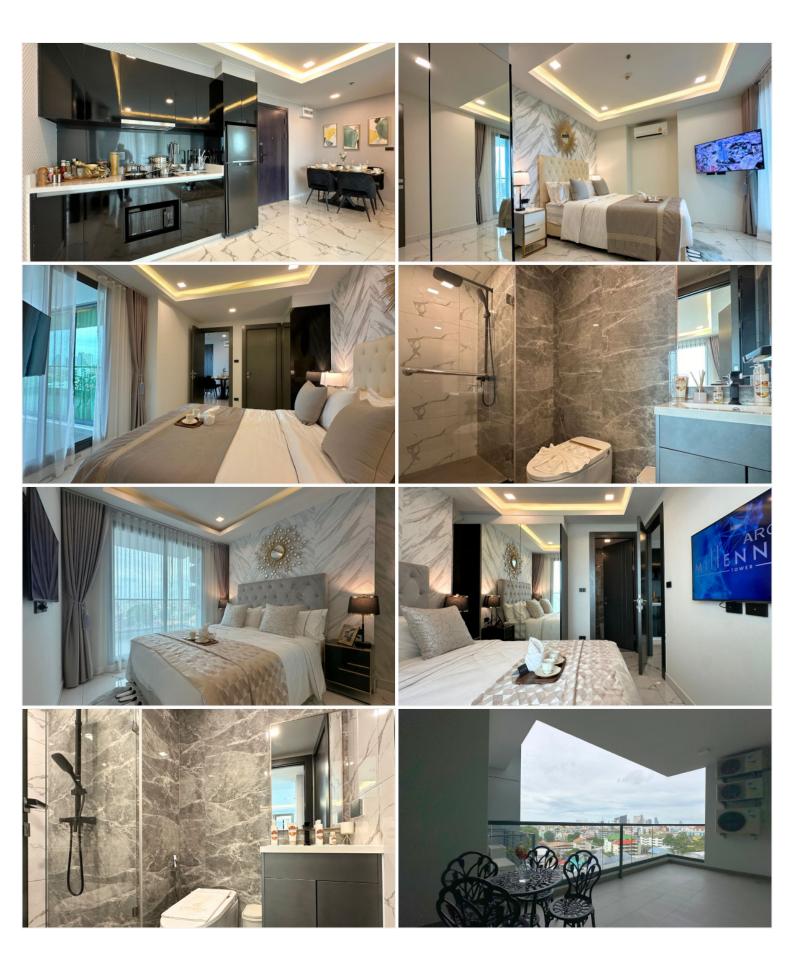

## **Property Description**

A newly launched project from Heights Holdings 'Arcadia Millennium Tower, located in a prime location of Central Pattaya. It is a 46-story high-rise condominium with 803 units, designed with modern amenities such as a hotel-style lobby, BBQ area, Zen style resting area with plants and lush garden, gym, game club, spa, sauna, an infinity-edge pool, a rooftop swimming pool, and resting area. Enjoy 270-degree of Pattaya Bay and Koh Larn views. The inner-city project that fulfills your enjoyable lifestyle with entertainment venues, cafes, restaurants, shopping centers, popular attractions including Pattaya Beach, Walking Street, Pratamnak hill, Big Buddha Temple, etc.

#### Photo Gallery