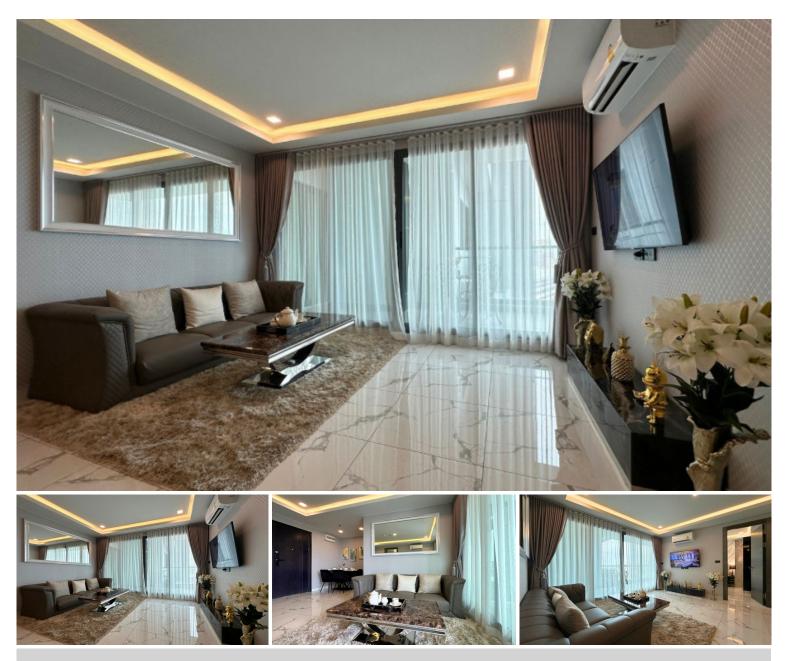

## **Property Description**

A newly launched project from Heights Holdings 'Arcadia Millennium Tower, located in a prime location of Central Pattaya. It is a 46-story high-rise condominium with 803 units, designed with modern amenities such as a hotel-style lobby, BBQ area, Zen style resting area with plants and lush garden, gym, game club, spa, sauna, an infinity-edge pool, a rooftop swimming pool, and resting area. Enjoy 270-degree of Pattaya Bay and Koh Larn views. The inner-city project that fulfills your enjoyable lifestyle with entertainment venues, cafes, restaurants, shopping centers, popular attractions including Pattaya Beach, Walking Street, Pratamnak hill, Big Buddha Temple, etc.

#### Photo Gallery