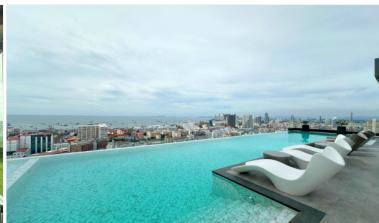

## **Property Description**

A newly launched project from Heights Holdings 'Arcadia Millennium Tower, located in a prime location of Central Pattaya. It is a 46-story high-rise condominium with 803 units, designed with modern amenities such as a hotel-style lobby, BBQ area, Zen style resting area with plants and lush garden, gym, game club, spa, sauna, an infinity-edge pool, a rooftop swimming pool, and resting area. Enjoy 270-degree of Pattaya Bay and Koh Larn views. The inner-city project that fulfills your enjoyable lifestyle with entertainment venues, cafes, restaurants, shopping centers, popular attractions including Pattaya Beach, Walking Street, Pratamnak hill, Big Buddha Temple, etc.