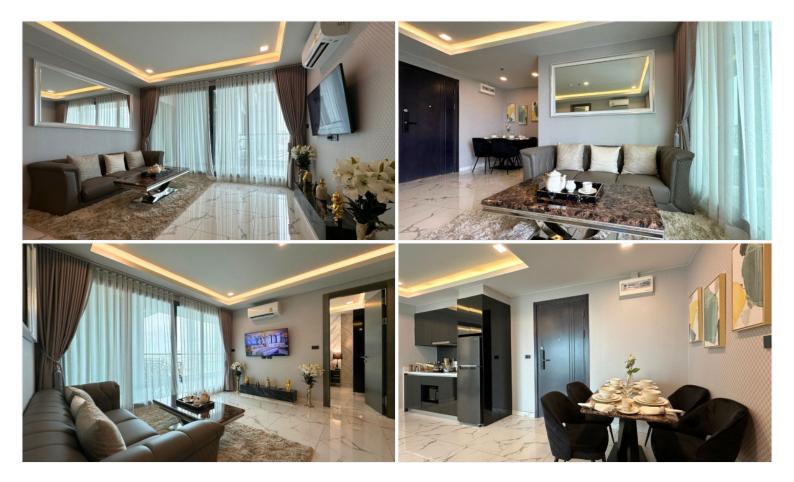

## **Property Description**

A newly launched project from Heights Holdings 'Arcadia Millennium Tower, located in a prime location of Central Pattaya. It is a 46-story high-rise condominium with 803 units, designed with modern amenities such as a hotel-style lobby, BBQ area, Zen style resting area with plants and lush garden, gym, game club, spa, sauna, an infinity-edge pool, a rooftop swimming pool, and resting area. Enjoy 270-degree of Pattaya Bay and Koh Larn views. The inner-city project that fulfills your enjoyable lifestyle with entertainment venues, cafes, restaurants, shopping centers, popular attractions including Pattaya Beach, Walking Street, Pratamnak hill, Big Buddha Temple, etc.

#### Photo Gallery