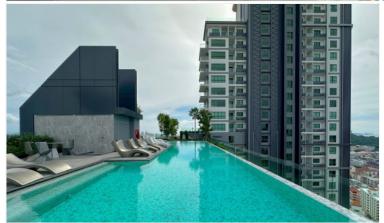

## **Property Description**

A newly launched project from Heights Holdings 'Arcadia Millennium Tower, located in a prime location of Central Pattaya. It is a 46-story high-rise condominium with 803 units, designed with modern amenities such as a hotel-style lobby, BBQ area, Zen style resting area with plants and lush garden, gym, game club, spa, sauna, an infinity-edge pool, a rooftop swimming pool, and resting area. Enjoy 270-degree of Pattaya Bay and Koh Larn views. The inner-city project that fulfills your enjoyable lifestyle with entertainment venues, cafes, restaurants, shopping centers, popular attractions including Pattaya Beach, Walking Street, Pratamnak hill, Big Buddha Temple, etc.