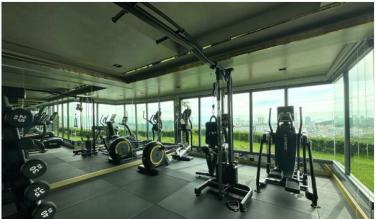

## **Property Description**

A newly launched project from Heights Holdings 'Arcadia Millennium Tower, located in a prime location of Central Pattaya. It is a 46-story high-rise condominium with 803 units, designed with modern amenities such as a hotel-style lobby, BBQ area, Zen style resting area with plants and lush garden, gym, game club, spa, sauna, an infinity-edge pool, a rooftop swimming pool, and resting area. Enjoy 270-degree of Pattaya Bay and Koh Larn views. The inner-city project that fulfills your enjoyable lifestyle with entertainment venues, cafes, restaurants, shopping centers, popular attractions including Pattaya Beach, Walking Street, Pratamnak hill, Big Buddha Temple, etc.

#### **Property Features**

- Security
- Gym
- Jacuzzi
- Sauna
- Swimming Pool
- Air Conditioning
- Balcony
- Car Park
- Electricity
- Internet
- Alarm
- Children's Area
- Lift
- Office
- Roof Garden