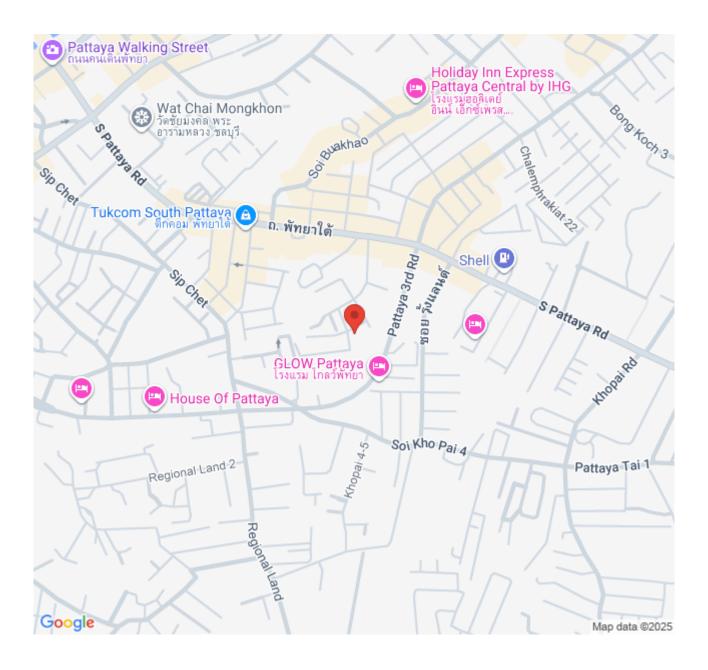

finity-edge pool, a rooftop swimming pool, and resting area. Enjoy 270-degree of Pattaya Bay and Koh Larn views. The inner-city project that fulfills your enjoyable lifestyle with entertainment venues, cafes, restaurants, shopping centers, popular attractions including Pattaya Beach, Walking Street, Pratamnak hill, Big Buddha Temple, etc.

#### Photo Gallery











### **Property Details**

- Property Type: Condo
- Location: Pattaya, Central Pattaya, Thailand
- Internal Area: 72.59m<sup>2</sup>
- Land Area: 73m<sup>2</sup>
- Price: \$8,710,800
- Bedrooms: 2
- Bathrooms: 2

#### **Property Features**

- Security
- Gym
- Jacuzzi
- Sauna
- Swimming Pool
- Air Conditioning
- Balcony
- Car Park
- Electricity
- Internet
- Alarm
- Children's Area
- Lift
- Office
- Roof Garden

#### Location