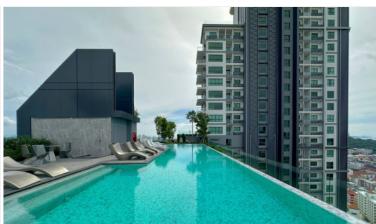

## **Property Description**

A newly launched project from Heights Holdings 'Arcadia Millennium Tower, located in a prime location of Central Pattaya. It is a 46-story high-rise condominium with 803 units, designed with modern amenities such as a hotel-style lobby, BBQ area, Zen style resting area with plants and lush garden, gym, game club, spa, sauna, an infinity-edge pool, a rooftop swimming pool, and resting area. Enjoy 270-degree of Pattaya Bay and Koh Larn views. The inner-city project that fulfills your enjoyable lifestyle with entertainment venues, cafes, restaurants, shopping centers, popular attractions including Pattaya Beach, Walking Street, Pratamnak hill, Big Buddha Temple, etc.