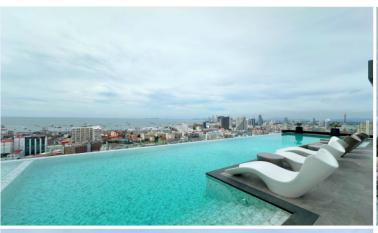

## **Property Description**

A newly launched project from Heights Holdings 'Arcadia Millennium Tower, located in a prime location of Central Pattaya. It is a 46-story high-rise condominium with 803 units, designed with modern amenities such as a hotel-style lobby, BBQ area, Zen style resting area with plants and lush garden, gym, game club, spa, sauna, an infinity-edge pool, a rooftop swimming pool, and resting area. Enjoy 270-degree of Pattaya Bay and Koh Larn views. The inner-city project that fulfills your enjoyable lifestyle with entertainment venues, cafes, restaurants, shopping centers, popular attractions including Pattaya Beach, Walking Street, Pratamnak hill, Big Buddha Temple, etc.