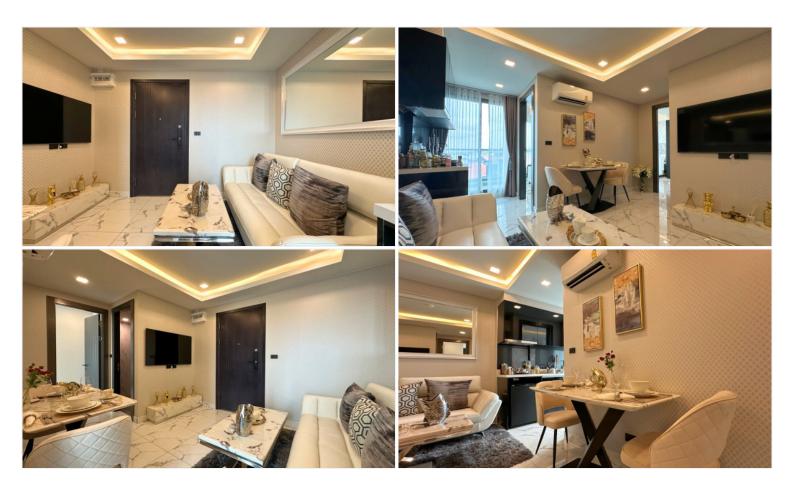

hailand Reference: 24289

**\$5,163,600** 





2 Bedrooms 1 Bathrooms Condo

## **Property Description**

A newly launched project from Heights Holdings 'Arcadia Millennium Tower, located in a prime location of Central Pattaya. It is a 46-story high-rise condominium with 803 units, designed with modern amenities such as a hotel-style lobby, BBQ area, Zen style resting area with plants and lush garden, gym, game club, spa, sauna, an infinity-edge pool, a rooftop swimming pool, and resting area. Enjoy 270-degree of Pattaya Bay and Koh Larn views. The inner-city project that fulfills your enjoyable lifestyle with entertainment venues, cafes, restaurants, shopping centers, popular attractions including Pattaya Beach, Walking Street, Pratamnak hill, Big Buddha Temple, etc.

### Photo Gallery











### **Property Details**

• Property Type: Condo

• Location: Pattaya, Central Pattaya, Thailand

• Internal Area: 43.3m<sup>2</sup>

Land Area: 43m²
Price: \$5,163,600

Bedrooms: 2Bathrooms: 1

#### **Property Features**

- Security
- Gym
- Jacuzzi
- Sauna
- Swimming Pool
- Air Conditioning
- Balcony
- Car Park
- Electricity
- Internet
- Alarm
- Children's Area
- Lift
- Office
- Roof Garden

#### Location