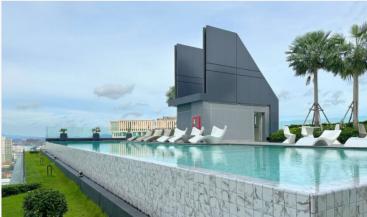

## **Property Description**

A newly launched project from Heights Holdings 'Arcadia Millennium Tower, located in a prime location of Central Pattaya. It is a 46-story high-rise condominium with 803 units, designed with modern amenities such as a hotel-style lobby, BBQ area, Zen style resting area with plants and lush garden, gym, game club, spa, sauna, an infinity-edge pool, a rooftop swimming pool, and resting area. Enjoy 270-degree of Pattaya Bay and Koh Larn views. The inner-city project that fulfills your enjoyable lifestyle with entertainment venues, cafes, restaurants, shopping centers, popular attractions including Pattaya Beach, Walking Street, Pratamnak hill, Big Buddha Temple, etc.