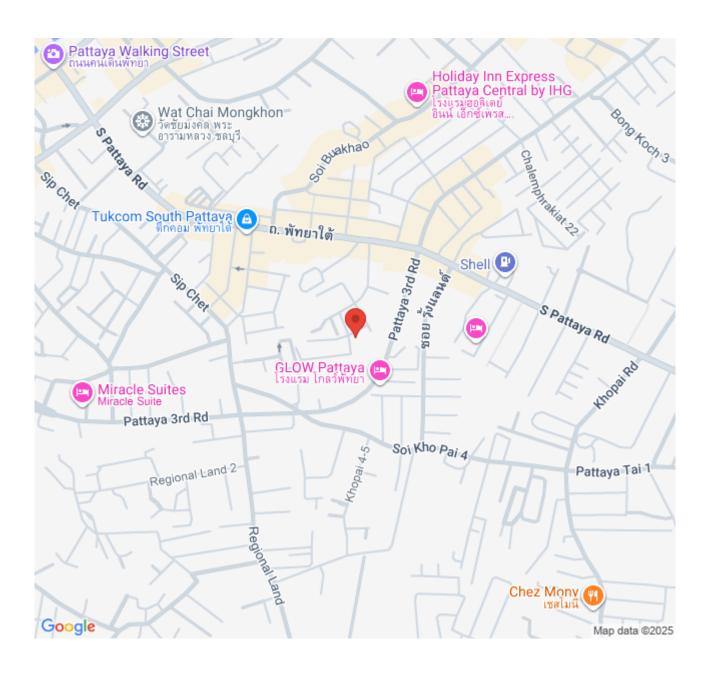

spa, sauna, an infinity-edge pool, a rooftop swimming pool, and resting area. Enjoy 270-degree of Pattaya Bay and Koh Larn views. The inner-city project that fulfills your enjoyable lifestyle with entertainment venues, cafes, restaurants, shopping centers, popular attractions including Pattaya Beach, Walking Street, Pratamnak hill, Big Buddha Temple, etc.

### Photo Gallery











### **Property Details**

• Property Type: Condo

• Location: Pattaya, Central Pattaya, Thailand

• Internal Area: 43.3m<sup>2</sup>

Land Area: 43m²
Price: \$5,163,600

Bedrooms: 2Bathrooms: 1

#### **Property Features**

- Security
- Gym
- Jacuzzi
- Sauna
- Swimming Pool
- Air Conditioning
- Balcony
- Car Park
- Electricity
- Internet
- Alarm
- Children's Area
- Lift
- Office
- Roof Garden

#### Location