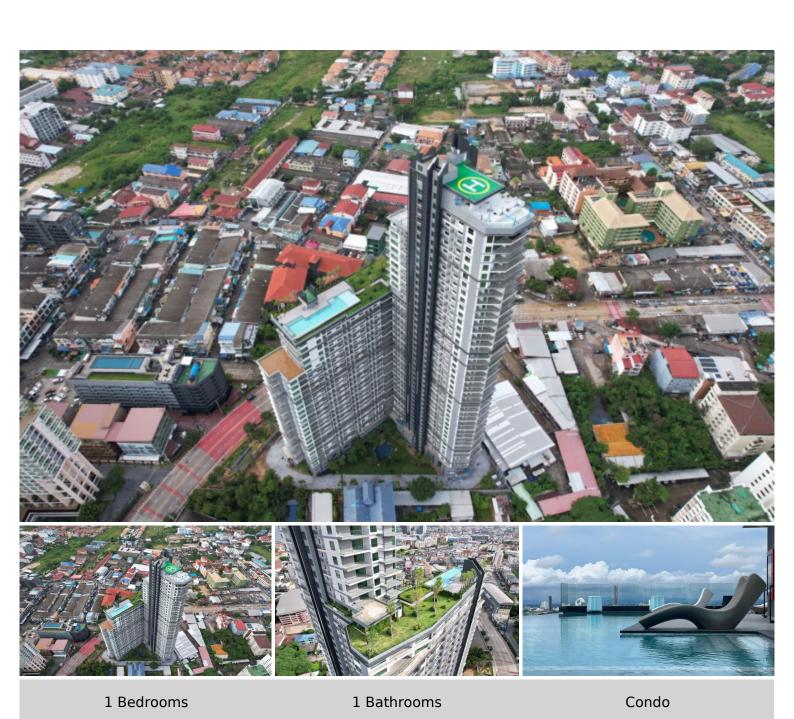

# **Arcadia Millennium Tower - 1 Bedroom 1 Bathroom (Type 1B-D)**

Pattaya, Central Pattaya, Thailand Reference: 16035

**\$4,999,000** 

## **Property Description**

A newly launched project from Heights Holdings 'Arcadia Millennium Tower, located in a prime location of Central Pattaya. It is a 46-story high-rise condominium with 803 units, designed with modern amenities such as a hotel-style lobby, BBQ area, Zen style resting area with plants and lush garden, gym, game club, spa, sauna, an infinity-edge pool, a rooftop swimming pool, and resting area. Enjoy 270-degree of Pattaya Bay and Koh Larn views. The inner-city project that fulfills your enjoyable lifestyle with entertainment venues, cafes, restaurants, shopping centers, popular attractions including Pattaya Beach, Walking Street, Pratamnak hill, Big Buddha Temple, etc.

### **Property Details**

• Property Type: Condo

• Location: Pattaya, Central Pattaya, Thailand

Internal Area: 50m²
Land Area: 50m²
Price: \$4,999,000

Bedrooms: 1Bathrooms: 1