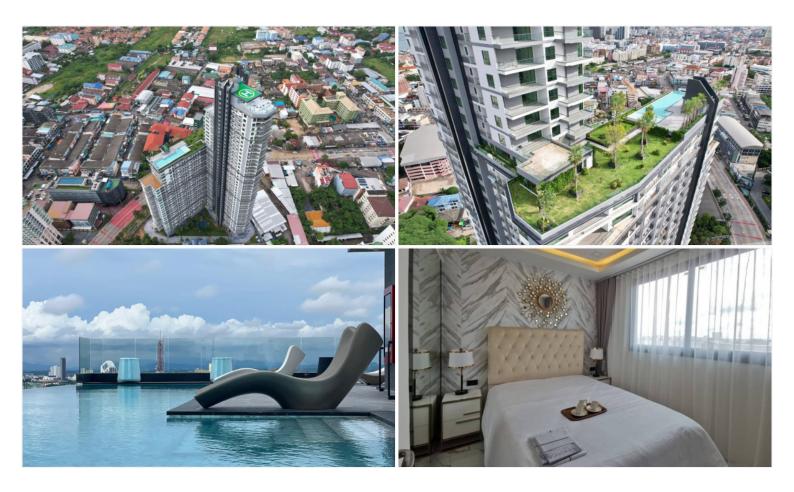

## **Property Description**

A newly launched project from Heights Holdings 'Arcadia Millennium Tower, located in a prime location of Central Pattaya. It is a 46-story high-rise condominium with 803 units, designed with modern amenities such as a hotel-style lobby, BBQ area, Zen style resting area with plants and lush garden, gym, game club, spa, sauna, an infinity-edge pool, a rooftop swimming pool, and resting area. Enjoy 270-degree of Pattaya Bay and Koh Larn views. The inner-city project that fulfills your enjoyable lifestyle with entertainment venues, cafes, restaurants, shopping centers, popular attractions including Pattaya Beach, Walking Street, Pratamnak hill, Big Buddha Temple, etc.

### **Property Details**

• Property Type: Condo

• Location: Pattaya, Central Pattaya, Thailand

• Internal Area: 43.11m<sup>2</sup>

Land Area: 43m²
Price: \$6,035,400

Bedrooms: 1Bathrooms: 1