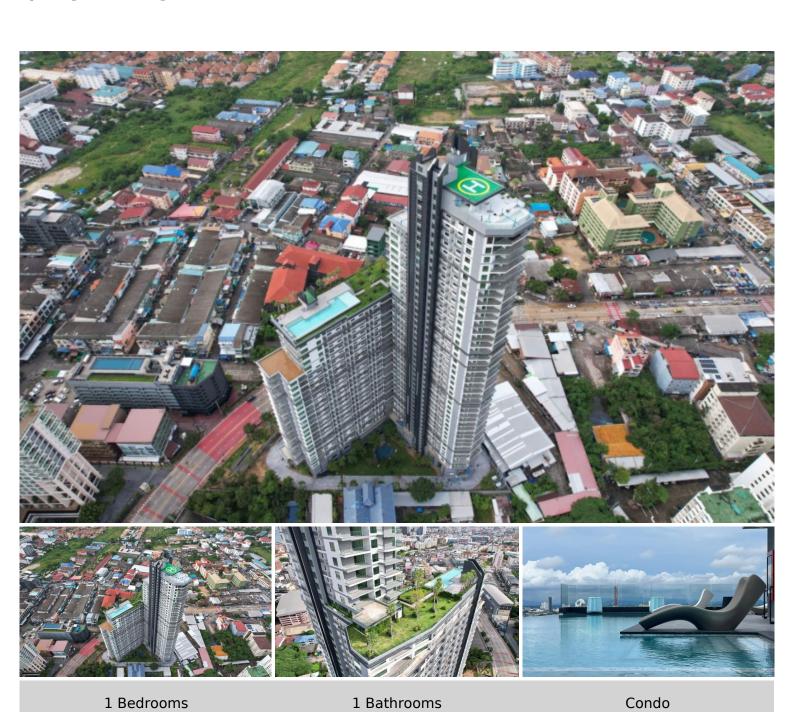

## **Property Description**

A newly launched project from Heights Holdings 'Arcadia Millennium Tower, located in a prime location of Central Pattaya. It is a 46-story high-rise condominium with 803 units, designed with modern amenities such as a hotel-style lobby, BBQ area, Zen style resting area with plants and lush garden, gym, game club, spa, sauna, an infinity-edge pool, a rooftop swimming pool, and resting area. Enjoy 270-degree of Pattaya Bay and Koh Larn views. The inner-city project that fulfills your enjoyable lifestyle with entertainment venues, cafes, restaurants, shopping centers, popular attractions including Pattaya Beach, Walking Street, Pratamnak hill, Big Buddha Temple, etc.

### **Property Details**

• Property Type: Condo

• Location: Pattaya, Central Pattaya, Thailand

• Internal Area: 43.11m<sup>2</sup>

Land Area: 43m²
Price: \$6,035,400

Bedrooms: 1Bathrooms: 1