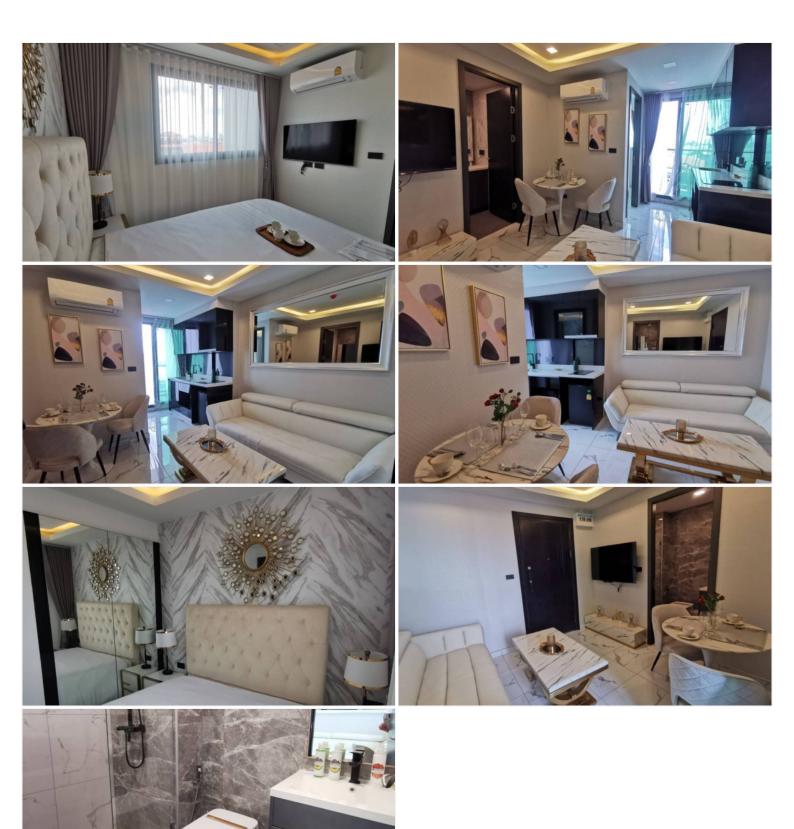

)

Pattaya, Central Pattaya, Thailand Reference: 16048

**\$6,035,400** 



## **Property Description**

A newly launched project from Heights Holdings 'Arcadia Millennium Tower, located in a prime location of Central Pattaya. It is a 46-story high-rise condominium with 803 units, designed with modern amenities such as a hotel-style lobby, BBQ area, Zen style resting area with plants and lush garden, gym, game club, spa, sauna, an infinity-edge pool, a rooftop swimming pool, and resting area. Enjoy 270-degree of Pattaya Bay and Koh Larn views. The inner-city project that fulfills your enjoyable lifestyle with entertainment venues, cafes, restaurants, shopping centers, popular attractions including Pattaya Beach, Walking Street, Pratamnak hill, Big Buddha Temple, etc.

### Photo Gallery





### **Property Details**

• Property Type: Condo

• Location: Pattaya, Central Pattaya, Thailand

• Internal Area: 43.11m<sup>2</sup>

Land Area: 43m²
Price: \$6,035,400

Bedrooms: 1Bathrooms: 1

#### **Property Features**

- Security
- Gym
- Jacuzzi
- Sauna
- Swimming Pool
- Air Conditioning
- Balcony
- Car Park
- Electricity
- Internet
- Alarm
- Children's Area
- Lift
- Office
- Roof Garden

#### Location