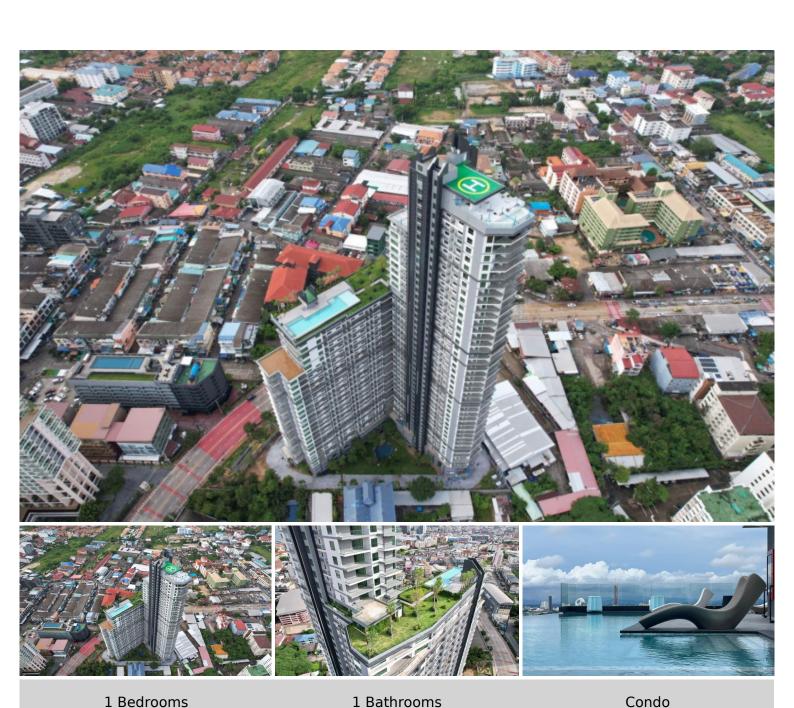

# Arcadia Millennium Tower - 1 Bedroom 1 Bathroom (Type 1B-A)

Pattaya, Central Pattaya, Thailand Reference: 16073

**\$2,896,000** 

## **Property Description**

A newly launched project from Heights Holdings 'Arcadia Millennium Tower, located in a prime location of Central Pattaya. It is a 46-story high-rise condominium with 803 units, designed with modern amenities such as a hotel-style lobby, BBQ area, Zen style resting area with plants and lush garden, gym, game club, spa, sauna, an infinity-edge pool, a rooftop swimming pool, and resting area. Enjoy 270-degree of Pattaya Bay and Koh Larn views. The inner-city project that fulfills your enjoyable lifestyle with entertainment venues, cafes, restaurants, shopping centers, popular attractions including Pattaya Beach, Walking Street, Pratamnak hill, Big Buddha Temple, etc.

### **Property Details**

• Property Type: Condo

• Location: Pattaya, Central Pattaya, Thailand

Internal Area: 27m²
Land Area: 27m²
Price: \$2,896,000

Bedrooms: 1Bathrooms: 1