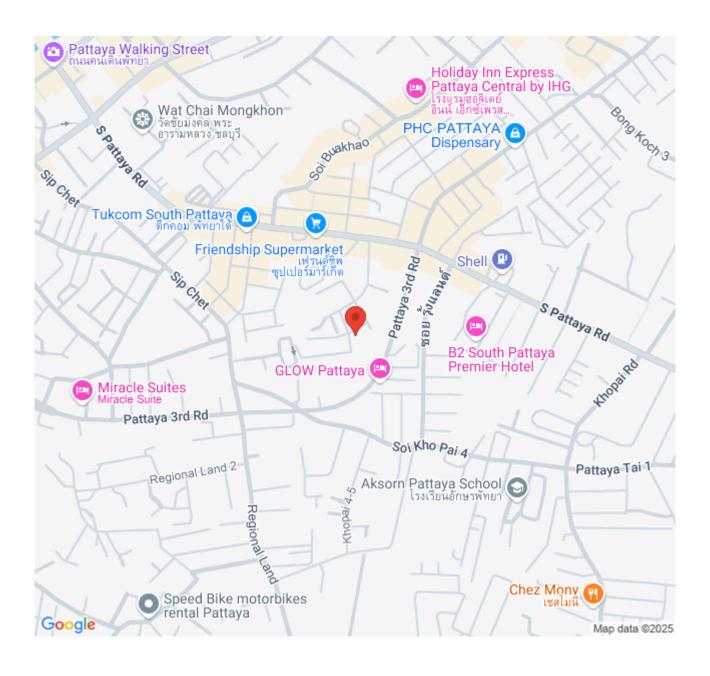

arden, gym, game club, spa, sauna, an infinity-edge pool, a rooftop swimming pool, and resting area. Enjoy 270-degree of Pattaya Bay and Koh Larn views. The inner-city project that fulfills your enjoyable lifestyle with entertainment venues, cafes, restaurants, shopping centers, popular attractions including Pattaya Beach, Walking Street, Pratamnak hill, Big Buddha Temple, etc.

### Photo Gallery





### **Property Details**

• Property Type: Condo

• Location: Pattaya, Central Pattaya, Thailand

Internal Area: 27m²
Land Area: 27m²
Price: \$2,896,000

Bedrooms: 1Bathrooms: 1

#### **Property Features**

- Security
- Gym
- Jacuzzi
- Sauna
- Swimming Pool
- Air Conditioning
- Balcony
- Car Park
- Electricity
- Internet
- Alarm
- Children's Area
- Lift
- Office
- Roof Garden

#### Location