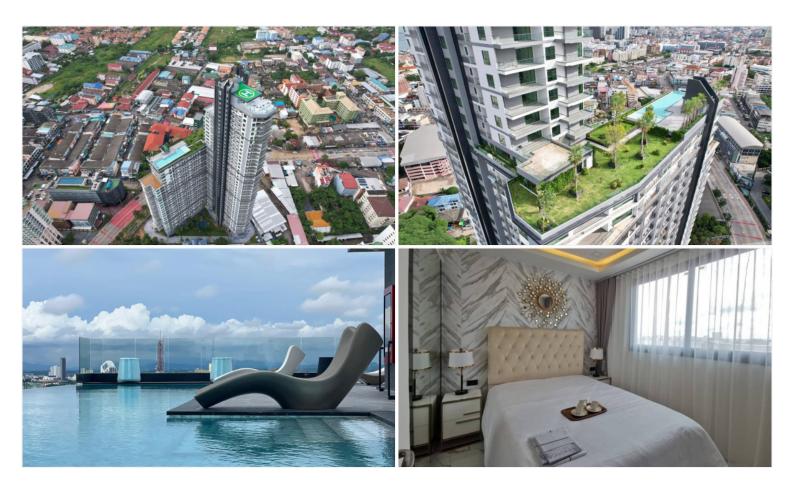

## **Property Description**

A newly launched project from Heights Holdings 'Arcadia Millennium Tower, located in a prime location of Central Pattaya. It is a 46-story high-rise condominium with 803 units, designed with modern amenities such as a hotel-style lobby, BBQ area, Zen style resting area with plants and lush garden, gym, game club, spa, sauna, an infinity-edge pool, a rooftop swimming pool, and resting area. Enjoy 270-degree of Pattaya Bay and Koh Larn views. The inner-city project that fulfills your enjoyable lifestyle with entertainment venues, cafes, restaurants, shopping centers, popular attractions including Pattaya Beach, Walking Street, Pratamnak hill, Big Buddha Temple, etc.

### Photo Gallery