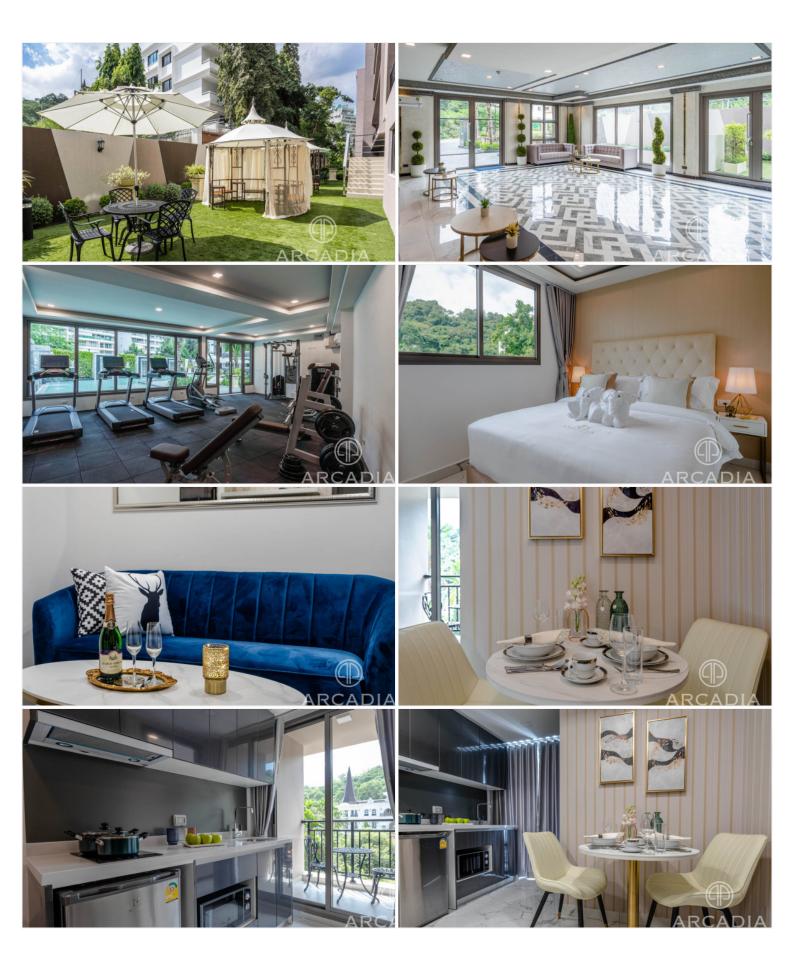

# **Property Description**

Arcadia Center Suites is a condo and apartment project from Arcadia Properties Group. It is a low-rise condominium that contains 260 units across 8 floors. The project is positioned on Thappraya Soi 4, connected to Thappraya road which is the main through-road linking to Jomtien, Pratamnak, and Pattaya. Enjoy the luxurious, fully furnished unit interior, state-of-the-art white stone pool, gym, spa and sauna facilities.

### Photo Gallery

#### **Property Features**

- Security
- Gym
- Jacuzzi
- Sauna
- Swimming Pool