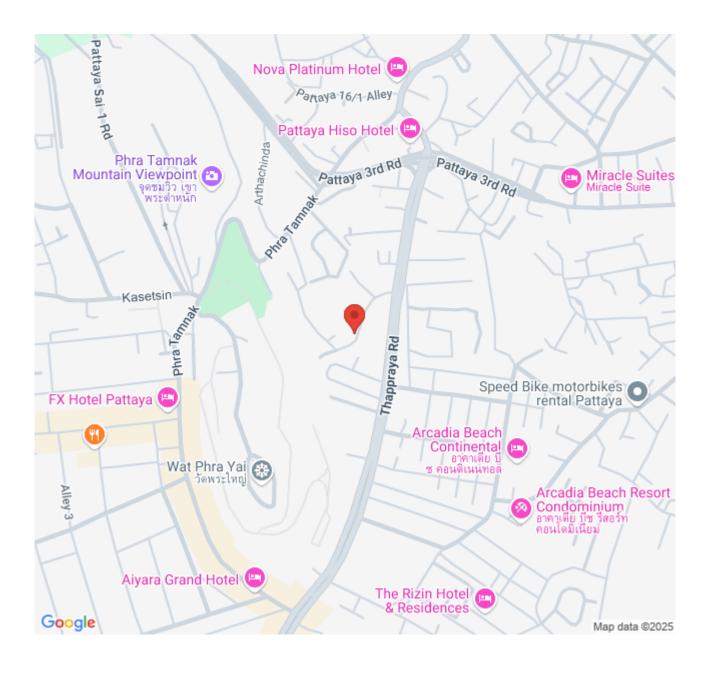

# **Property Description**

Arcadia Center Suites is a condo and apartment project from Arcadia Properties Group. It is a low-rise condominium that contains 260 units across 8 floors. The project is positioned on Thappraya Soi 4, connected to Thappraya road which is the main through-road linking to Jomtien, Pratamnak, and Pattaya. Enjoy the luxurious, fully furnished unit interior, state-of-the-art white stone pool, gym, spa and sauna facilities.