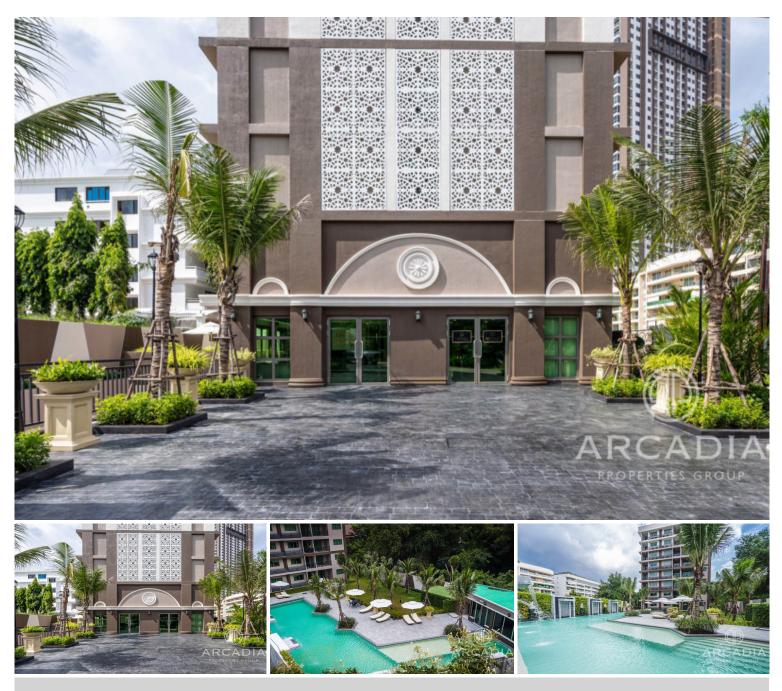

# **Property Description**

Arcadia Center Suites is a condo and apartment project from Arcadia Properties Group. It is a low-rise condominium that contains 260 units across 8 floors. The project is positioned on Thappraya Soi 4, connected to Thappraya road which is the main through-road linking to Jomtien, Pratamnak, and Pattaya. Enjoy the luxurious, fully furnished unit interior, state-of-the-art white stone pool, gym, spa and sauna facilities.

### Photo Gallery