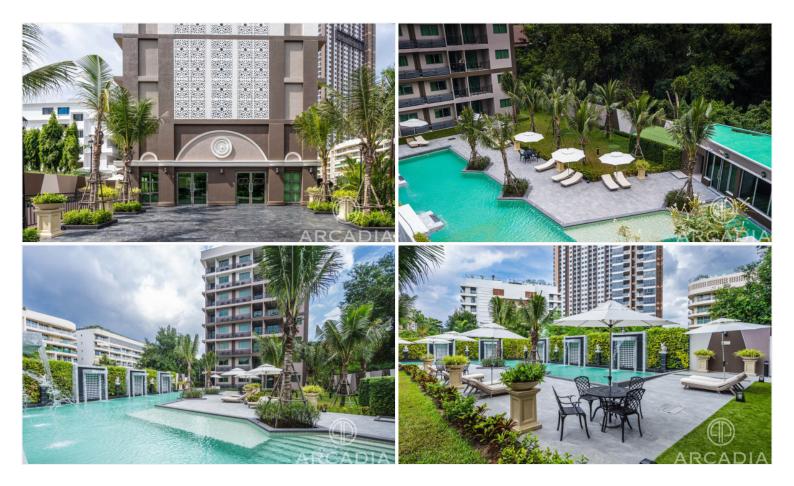

# **Property Description**

Arcadia Center Suites is a condo and apartment project from Arcadia Properties Group. It is a low-rise condominium that contains 260 units across 8 floors. The project is positioned on Thappraya Soi 4, connected to Thappraya road which is the main through-road linking to Jomtien, Pratamnak, and Pattaya. Enjoy the luxurious, fully furnished unit interior, state-of-the-art white stone pool, gym, spa and sauna facilities.

### Photo Gallery

#### **Property Features**

- Security
- Gym
- Jacuzzi
- Sauna
- Swimming Pool