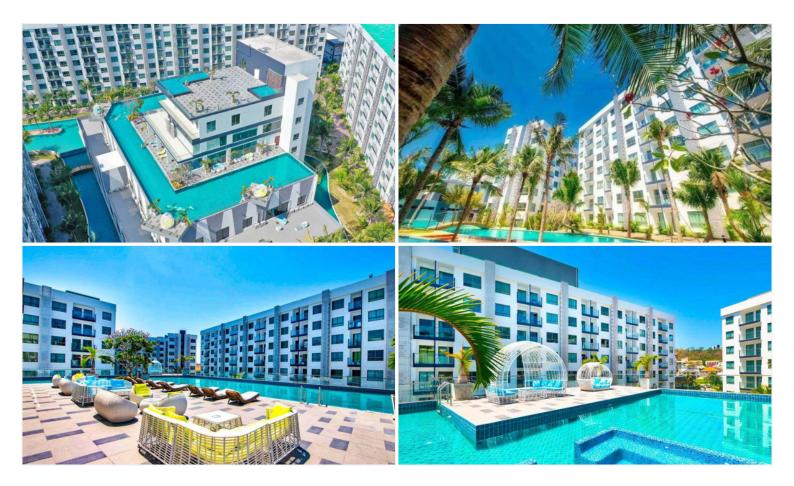

# **Property Description**

Pattaya's largest inner-city resort-style condominium was developed by CRS Star Co., Ltd, consisting of 4 buildings. Arcadia Beach Resort will set the standard for luxury, holiday living in a prime inner-city location. It is situated on Thappraya, South Pattaya connected to Thappraya road which is the main through-road linking to Jomtien, Pratamnak, and Pattaya. The project features luxury facilities including a beach club with a rooftop bar, a terraced restaurant, a fully-equipped fitness center, spa, shopping arcade, and underground parking.

#### **Property Features**

- Security
- Gym
- Jacuzzi
- Swimming Pool