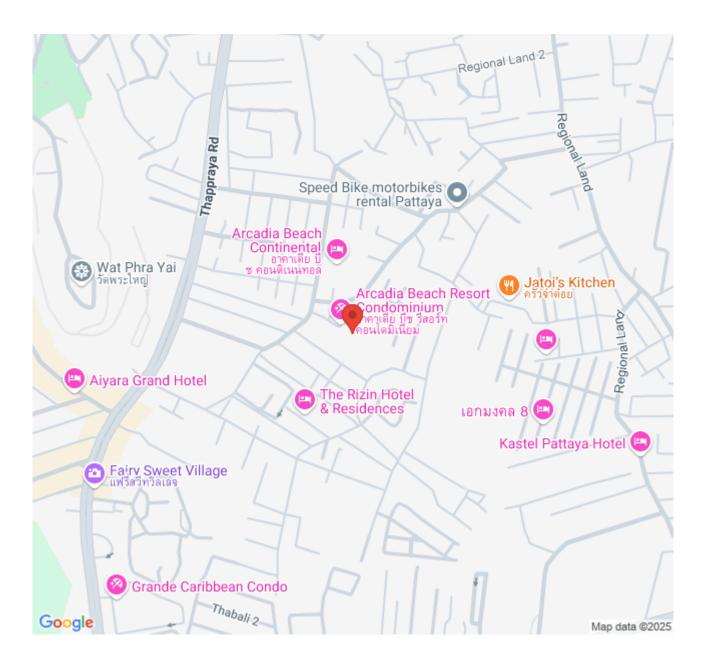

loped by CRS Star Co., Ltd, consisting of 4 buildings. Arcadia Beach Resort will set the standard for luxury, holiday living in a prime inner-city location. It is situated on Thappraya, South Pattaya connected to Thappraya road which is the main through-road linking to Jomtien, Pratamnak, and Pattaya. The project features luxury facilities including a beach club with a rooftop bar, a terraced restaurant, a fully-equipped fitness center, spa, shopping arcade, and underground parking.

# Photo Gallery





### Property Details

- Property Type: Condo
- Location: Pattaya, South Pattaya, Thailand
- Internal Area: 50m<sup>2</sup>
- Land Area: 50m<sup>2</sup>
- Price: \$2,590,000
- Bedrooms: 2
- Bathrooms: 2

#### **Property Features**

- Security
- Gym
- Jacuzzi
- Swimming Pool

#### Location