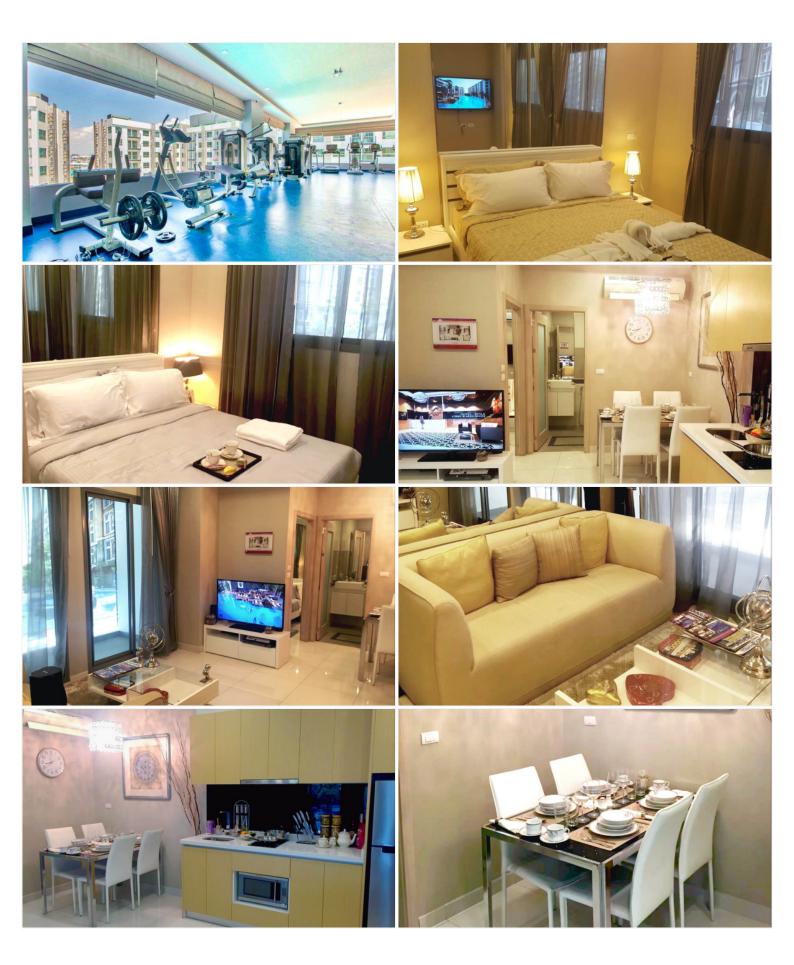

### Property Details

- Property Type: Condo
- Location: Pattaya, South Pattaya, Thailand
- Internal Area: 50m<sup>2</sup>
- Land Area: 50m<sup>2</sup>
- Price: \$2,590,000
- Bedrooms: 2
- Bathrooms: 2

#### **Property Features**

- Security
- Gym
- Jacuzzi
- Swimming Pool