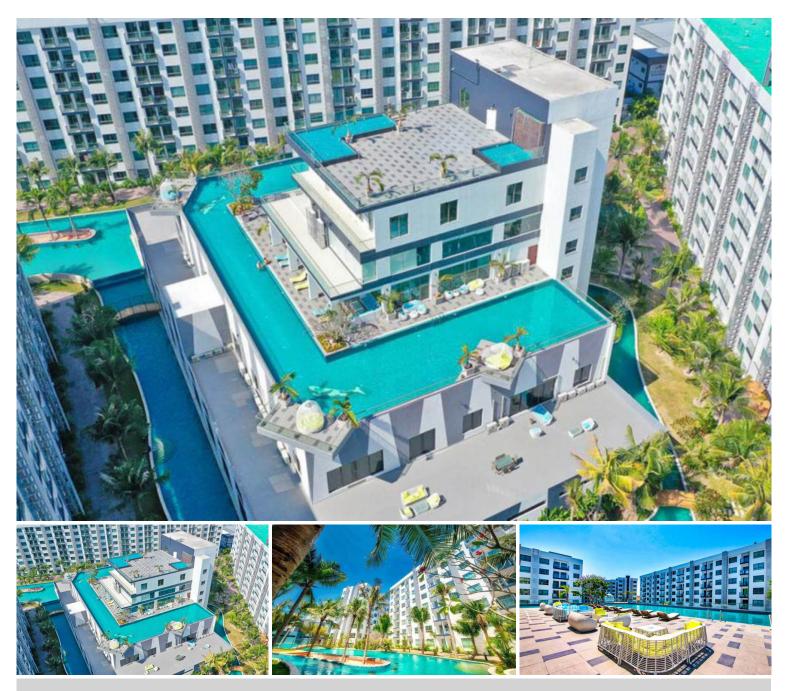

# **Property Description**

Pattaya's largest inner-city resort-style condominium was developed by CRS Star Co., Ltd, consisting of 4 buildings. Arcadia Beach Resort will set the standard for luxury, holiday living in a prime inner-city location. It is situated on Thappraya, South Pattaya connected to Thappraya road which is the main through-road linking to Jomtien, Pratamnak, and Pattaya. The project features luxury facilities including a beach club with a rooftop bar, a terraced restaurant, a fully-equipped fitness center, spa, shopping arcade, and underground parking.

#### **Property Features**

- Security
- Gym
- Jacuzzi
- Swimming Pool