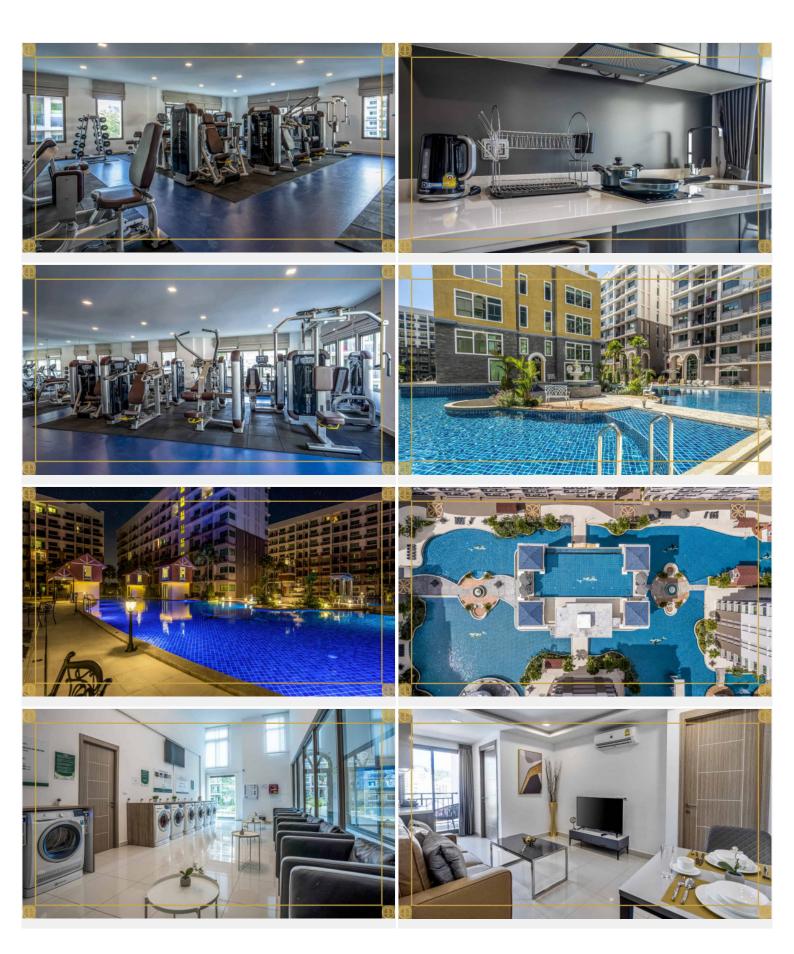

## **Property Description**

Arcadia Beach Continental, offering inner-city resort living in Pattaya on an unprecedented scale. A five building development of 1,350 apartments, Arcadia Beach Continental fuses the unique stylistic features of several of mainland Europe's most prized regions amongst the lush tropical landscape of South Pattaya.

#### **Property Features**

- Security
- Gym
- Jacuzzi
- Sauna
- Swimming Pool