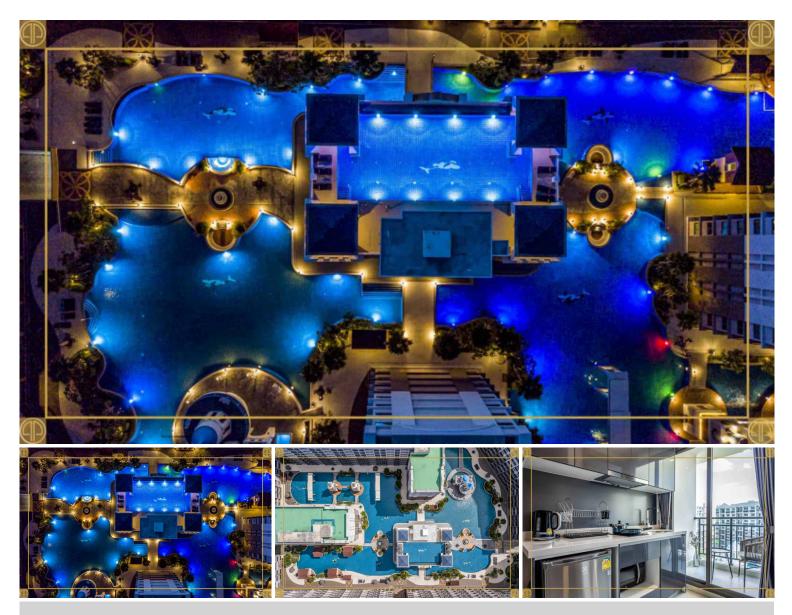

## **Property Description**

Arcadia Beach Continental, offering inner-city resort living in Pattaya on an unprecedented scale. A five building development of 1,350 apartments, Arcadia Beach Continental fuses the unique stylistic features of several of mainland Europe's most prized regions amongst the lush tropical landscape of South Pattaya.

#### **Property Features**

- Security
- Gym
- Jacuzzi
- Sauna
- Swimming Pool