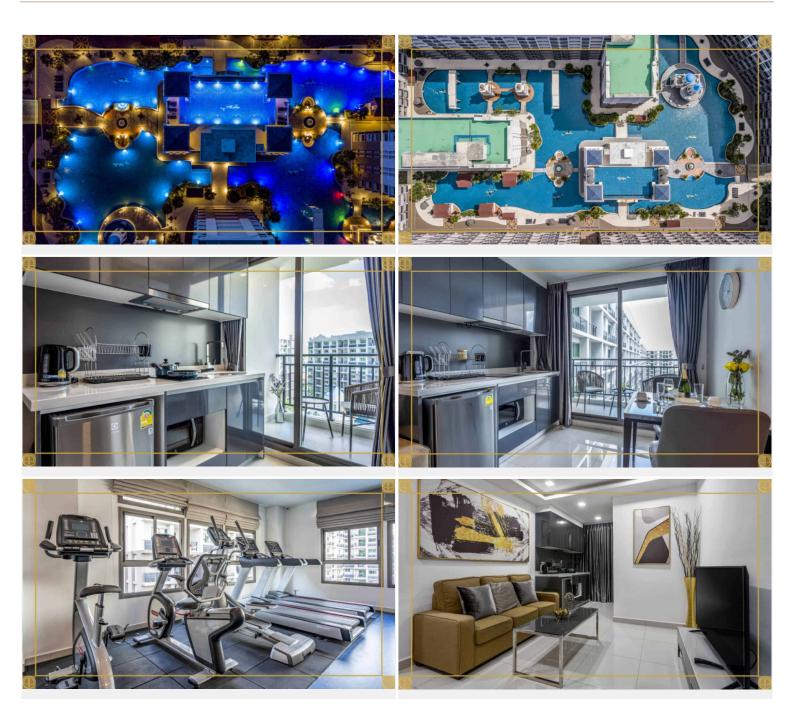

## **Property Description**

Arcadia Beach Continental, offering inner-city resort living in Pattaya on an unprecedented scale. A five building development of 1,350 apartments, Arcadia Beach Continental fuses the unique stylistic features of several of mainland Europe's most prized regions amongst the lush tropical landscape of South Pattaya.

#### **Property Features**

- Security
- Gym
- Jacuzzi
- Sauna
- Swimming Pool