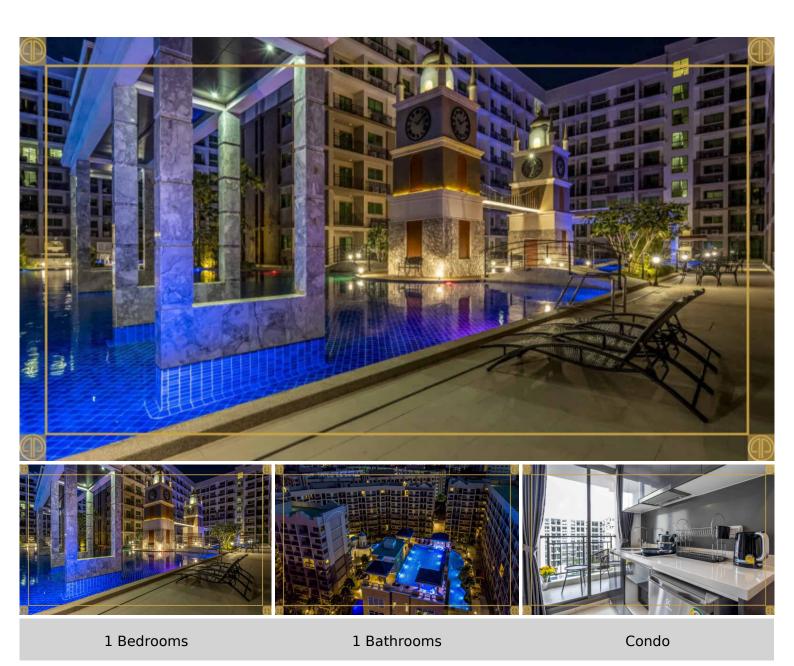

## **Property Description**

Arcadia Beach Continental, offering inner-city resort living in Pattaya on an unprecedented scale. A five building development of 1,350 apartments, Arcadia Beach Continental fuses the unique stylistic features of several of mainland Europe's most prized regions amongst the lush tropical landscape of South Pattaya.

# **Property Details**

• Property Type: Condo

• Location: Pattaya, South Pattaya, Thailand

Internal Area: 26m²
Land Area: 33m²
Price: \$1,399,000

Bedrooms: 1Bathrooms: 1