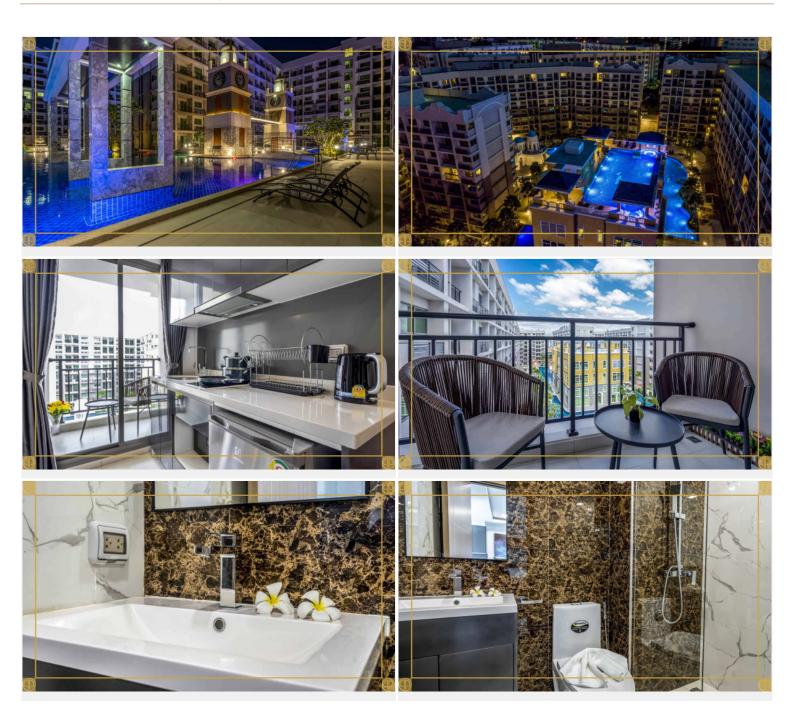

# **Arcadia Beach Continental - 1 Bed 1 Bath City View**

Pattaya, South Pattaya, Thailand Reference: 4396

**\$1,399,000** 



## **Property Description**

Arcadia Beach Continental, offering inner-city resort living in Pattaya on an unprecedented scale. A five building development of 1,350 apartments, Arcadia Beach Continental fuses the unique stylistic features of several of mainland Europe's most prized regions amongst the lush tropical landscape of South Pattaya.

### Photo Gallery







# **Property Details**

• Property Type: Condo

• Location: Pattaya, South Pattaya, Thailand

Internal Area: 26m²
Land Area: 33m²
Price: \$1,399,000

Bedrooms: 1Bathrooms: 1

### **Property Features**

- Security
- Gym
- Jacuzzi
- Sauna
- Swimming Pool

#### Location