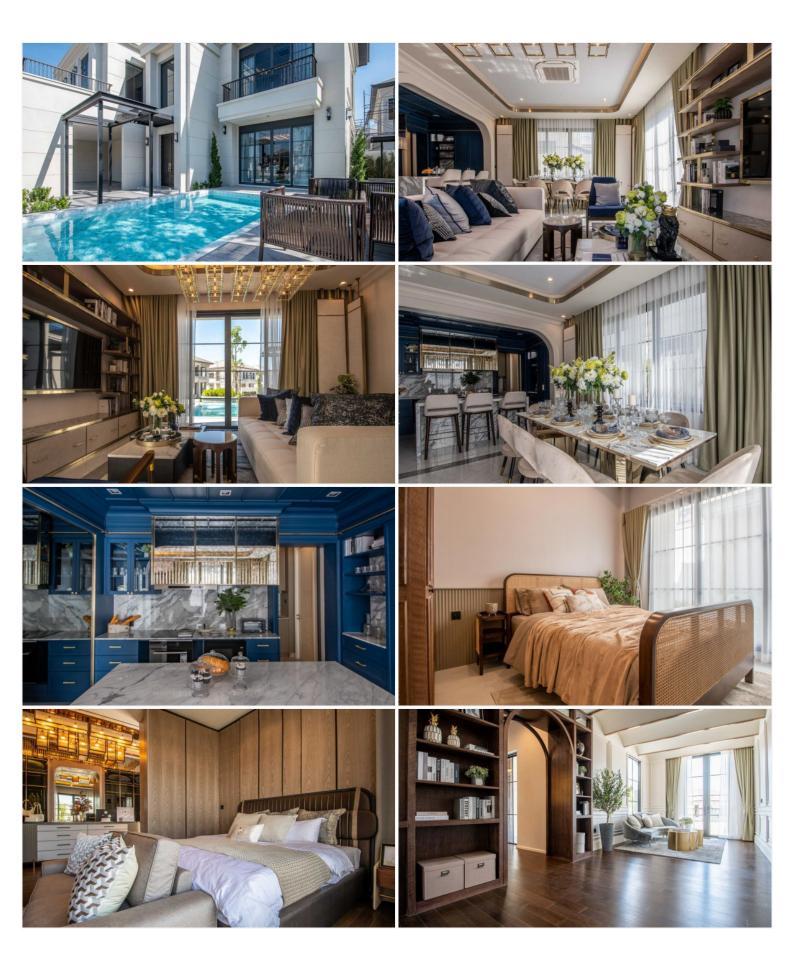

## **Property Description**

This luxury villa is located in prime location, comes with 4 bedrooms and 6 bathroom, with a minimum size of 320 sqm of every unit. ARCADE stand as the culmination of life space. Every house offer four en suite bedroom of which one is grand master with built-in closet and a private balcony overlooking the green garden., a splendid living space, a family area well-located on the second floor and parking space enough for 3 vehicles. these key attributes effortlessly bring any pursuit of large living space to an end. The house is deliberately designed to be with transition and connections horizontally and vertically. the double-volume ceiling and borderless rooms elevate the beauty of light and breeze of air, enabling the streams of lively energy, flow and fuse.

# **Property Details**

• Property Type: Villa

• Location: Pattaya, Nong Pla Lai, Thailand

Internal Area: 288m²
Land Area: 354m²
Price: \$11,300,000

Bedrooms: 4Bathrooms: 5