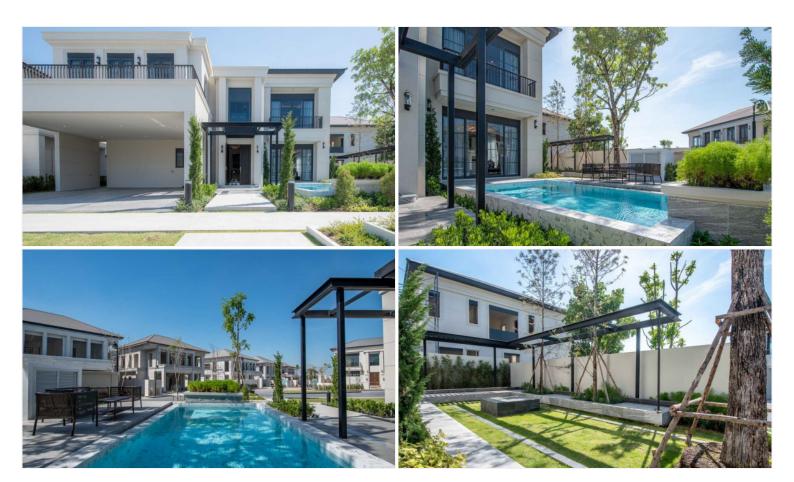

## **Property Description**

This luxury villa is located in prime location, comes with 4 bedrooms and 6 bathroom, with a minimum size of 320 sqm of every unit. ARCADE stand as the culmination of life space. Every house offer four en suite bedroom of which one is grand master with built-in closet and a private balcony overlooking the green garden., a splendid living space, a family area well-located on the second floor and parking space enough for 3 vehicles. these key attributes effortlessly bring any pursuit of large living space to an end. The house is deliberately designed to be with transition and connections horizontally and vertically. the double-volume ceiling and borderless rooms elevate the beauty of light and breeze of air, enabling the streams of lively energy, flow and fuse.

### **Property Features**

- Security
- Swimming Pool
- Air Conditioning
- Balcony
- Car Park
- Electricity
- Alarm
- Children's Area
- Office