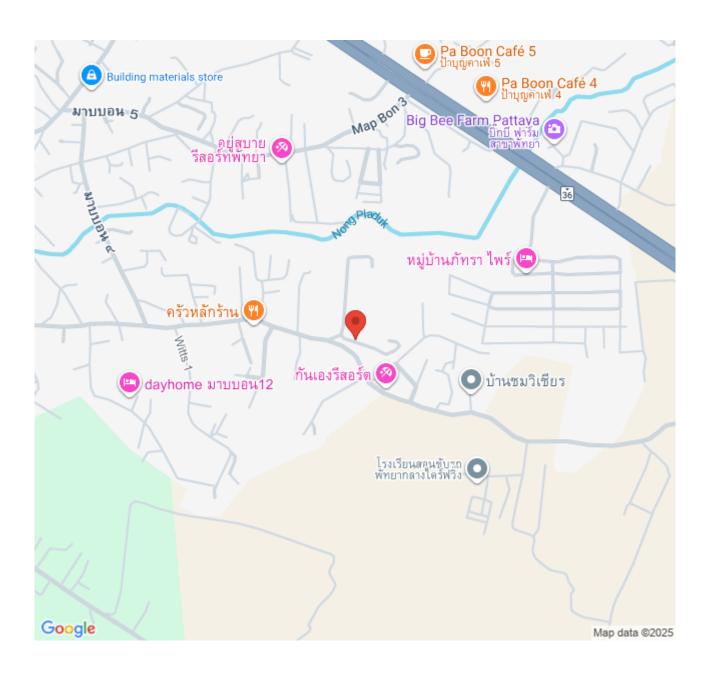

ing space, a family area well-located on the second floor and parking space enough for 3 vehicles. these key attributes effortlessly bring any pursuit of large living space to an end. The house is deliberately designed to be with transition and connections horizontally and vertically. the double-volume ceiling and borderless rooms elevate the beauty of light and breeze of air, enabling the streams of lively energy, flow and fuse.

#### Photo Gallery











# **Property Details**

• Property Type: Villa

• Location: Pattaya, Nong Pla Lai, Thailand

Internal Area: 288m²
Land Area: 354m²
Price: \$11,300,000

Bedrooms: 4Bathrooms: 5

### **Property Features**

- Security
- Swimming Pool
- Air Conditioning
- Balcony
- Car Park
- Electricity
- Alarm
- Children's Area
- Office

### Location