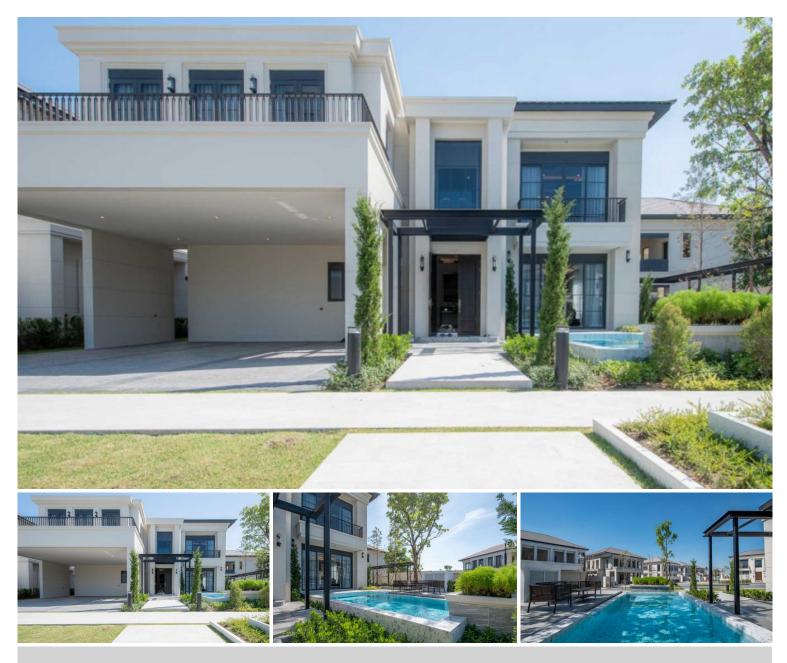

## **Property Description**

This luxury villa is located in prime location, comes with 4 bedrooms and 6 bathroom, with a minimum size of 320 sqm of every unit. ARCADE stand as the culmination of life space. Every house offer four en suite bedroom of which one is grand master with built-in closet and a private balcony overlooking the green garden., a splendid living space, a family area well-located on the second floor and parking space enough for 3 vehicles. these key attributes effortlessly bring any pursuit of large living space to an end. The house is deliberately designed to be with transition and connections horizontally and vertically. the double-volume ceiling and borderless rooms elevate the beauty of light and breeze of air, enabling the streams of lively energy, flow and fuse.

# **Property Details**

• Property Type: Villa

• Location: Pattaya, Nong Pla Lai, Thailand

Internal Area: 288m²
Land Area: 354m²
Price: \$11,300,000

Bedrooms: 4Bathrooms: 5

### **Property Features**

- Security
- Swimming Pool
- Air Conditioning
- Balcony
- Car Park
- Electricity
- Alarm
- Children's Area
- Office