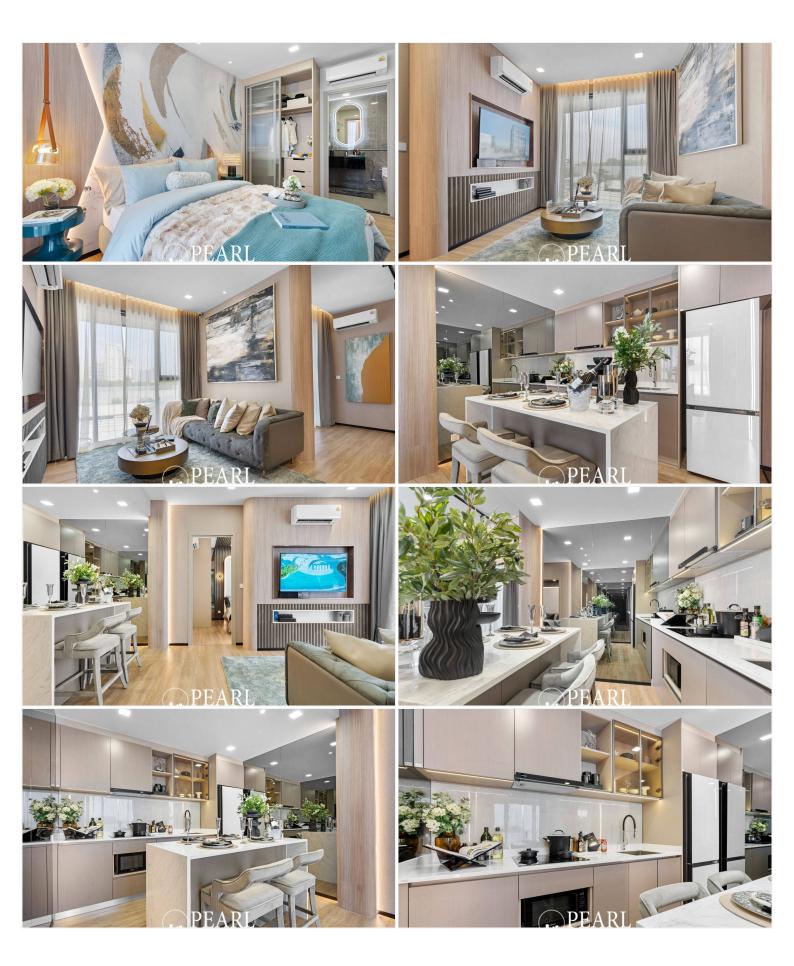

ies designed to enhance your lifestyle:

Infinity Pool: Take a dip while soaking in stunning sea vistas.Fitness Center: Stay active with state-of-the-art equipment.Spa Services: Unwind with rejuvenating treatments tailored to your needs.Community Spaces: Connect with neighbors in beautifully designed lounges and gardens.

#### **Prime Location**

Located just steps from the beautiful Jomtien Beach, Aquarous offers easy access to local attractions, dining, and entertainment. Explore vibrant markets, enjoy diverse cuisine, and embrace beachside activities—all within minutes of your home.

#### Community & Lifestyle

Become part of a thriving community that values connection and enjoyment. Engage in social events and outdoor activities that enrich your living experience.

## Photo Gallery







PEA

RI

## **Property Details**

- Property Type: Condo
- Location: Pattaya, Jomtien, Thailand
- Internal Area: 80m<sup>2</sup>
- Land Area: 80m<sup>2</sup>
- Price: \$13,330,000
- Bedrooms: 2
- Bathrooms: 2

### Location