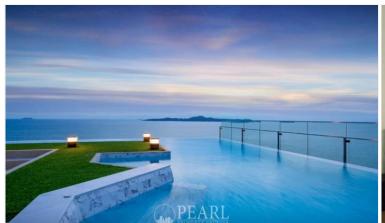

## **Property Description**

Andromeda is the latest development from Apus. It is a luxury high-rise condominium with 216 units located on Pratumnak soi 9, designed in Modern-Tropical style. It is one of the best condominiums to spend time enjoying the panoramic sea view, stunning nature, and scent of the sea breeze. The condominium is situated in a good location which is close to the Cozy beach, restaurants, cafes, and malls. Full facilities include a sky lounge, infinity-edge sky pool, fitness center, library room, meeting room, jacuzzi, panoramic spa pool, free space garden, entertainment room, steam and sauna room, landscape garden, and full security system. This studio unit 1 bathroom is situated on the 2nd floor offering 29 Sqm. of living space. It comes fully furnished with European kitchen, a dining area and living area.