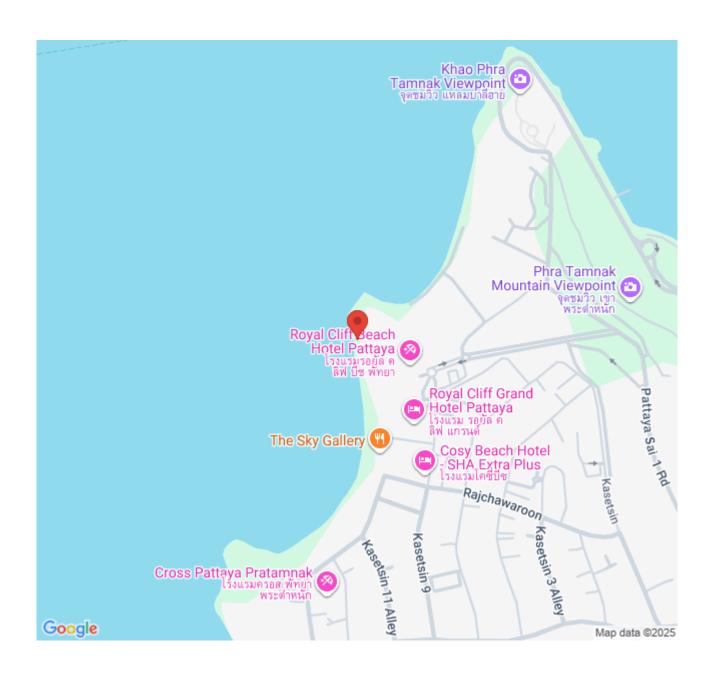

ozy beach, restaurants, cafes, and malls. Full facilities include a sky lounge, infinity-edge sky pool, fitness center, library room, meeting room, jacuzzi, panoramic spa pool, free space garden, entertainment room, steam and sauna room, landscape garden, and full security system. This studio unit 1 bathroom is situated on the 2nd floor offering 29 Sqm. of living space. It comes fully furnished with European kitchen, a dining area and living area.

#### Photo Gallery











## **Property Details**

• Property Type: Condo

• Location: Pattaya, Pratamnak, Thailand

Internal Area: 29m²
Price: \$3,990,000

Bedrooms: 1Bathrooms: 1

## **Property Features**

- Security
- Gym
- Jacuzzi
- Sauna
- Swimming Pool
- Air Conditioning
- Balcony
- Car Park
- Electricity
- Alarm
- Lift

### Location