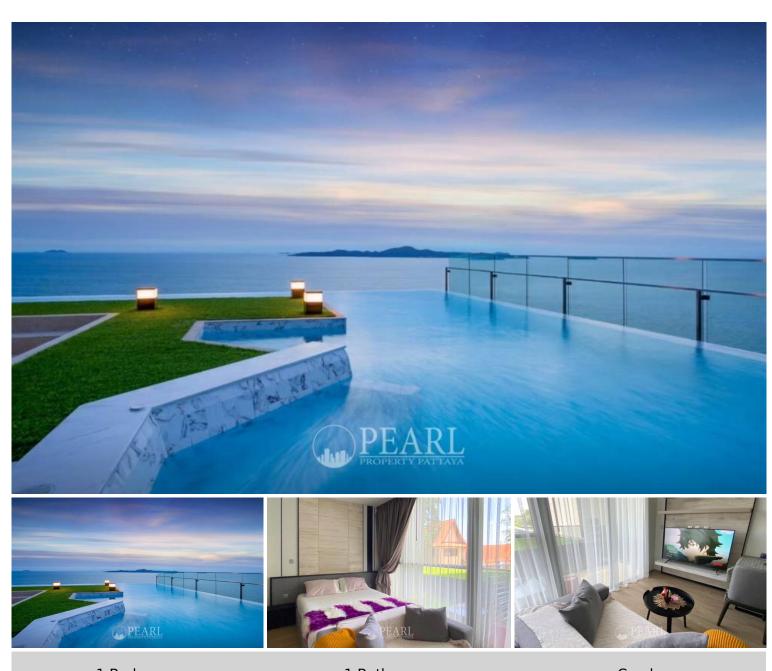

## **Property Description**

Andromeda is the latest development from Apus. It is a luxury high-rise condominium with 216 units located on Pratumnak soi 9, designed in Modern-Tropical style. It is one of the best condominiums to spend time enjoying the panoramic sea view, stunning nature, and scent of the sea breeze. The condominium is situated in a good location which is close to the Cozy beach, restaurants, cafes, and malls. Full facilities include a sky lounge, infinity-edge sky pool, fitness center, library room, meeting room, jacuzzi, panoramic spa pool, free space garden, entertainment room, steam and sauna room, landscape garden, and full security system. This studio unit 1 bathroom is situated on the 2nd floor offering 29 Sqm. of living space. It comes fully furnished with European kitchen, a dining area and living area.