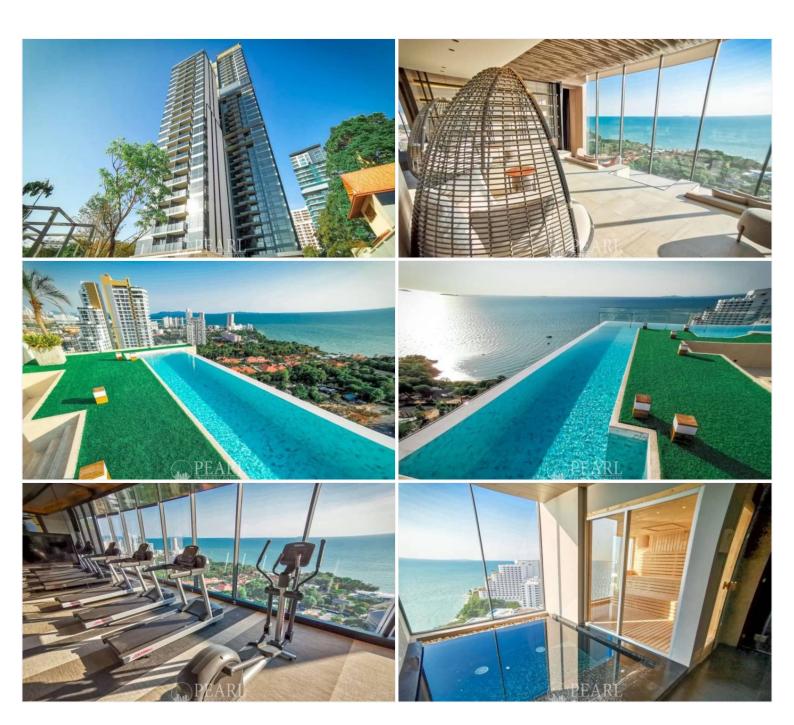

#### **Condition and Amenities**

Residents of Andromeda Condominium enjoy access to a wide array of facilities that elevate the living experience to new heights. These include a state-of-the-art fitness center, a lavish swimming pool, security services, a car park, and a garden area for relaxation. Additional luxuries include a sauna, a children's area, a concierge service, a library, and a hot tub, ensuring unparalleled comfort and convenience.