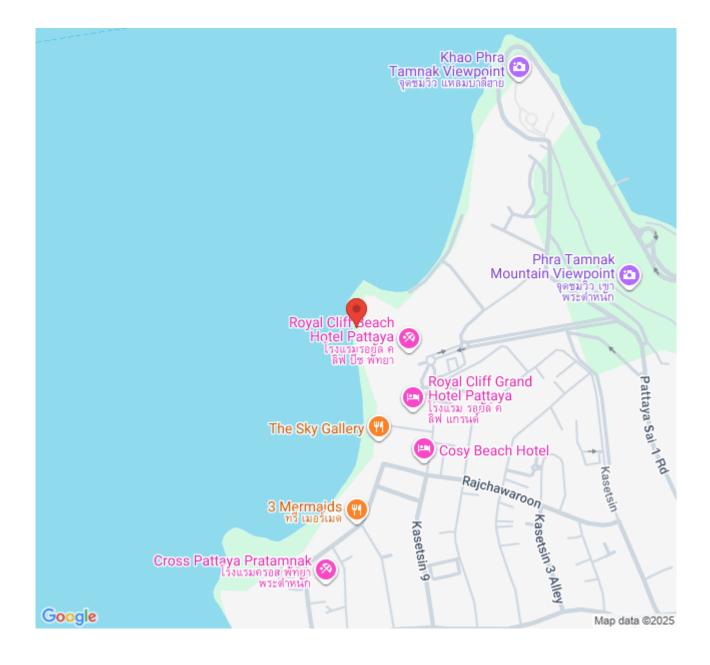

#### Location and Neighborhood

Andromeda Condominium is perfectly located on Pratumnak Hill, Soi Kasetsin 9, in the tranquil yet accessible area of Bang Lamung, Pattaya City, Chonburi. Its strategic position ensures residents enjoy the perfect balance of peaceful living and easy access to the vibrant city life of Pattaya. Nearby attractions include the lush Pratumnak Park, the pristine beaches of Pattaya and Jomtien, and the bustling nightlife and shopping districts just a short drive away.

### Location