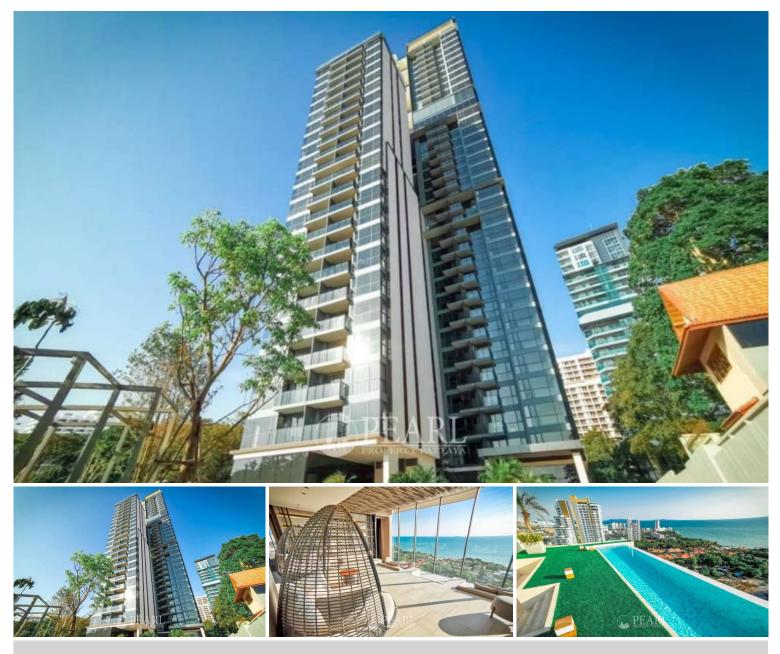

#### Introduction

Nestled on the serene Pratumnak Hill, Andromeda Condominium stands as a beacon of luxury and comfort in Pattaya. This modern high-rise building, completed in 2019, offers an exclusive living experience with its well-designed units and top-tier amenities, making it an ideal choice for those seeking both elegance and convenience.

#### Property Details

This distinguished project features a single building towering 36 floors into the sky, housing a total of 216 residential units. The variety of units available ranges from studios to spacious 3-bedroom apartments, catering to diverse needs and preferences. Each unit is meticulously designed with modern aesthetics and functionality in mind, boasting features such as large windows for ample natural light and stunning views of the city or ocean.

#### **Condition and Amenities**

Residents of Andromeda Condominium enjoy access to a wide array of facilities that elevate the living experience to new heights. These include a state-of-the-art fitness center, a lavish swimming pool, security services, a car park, and a garden area for relaxation. Additional luxuries include a sauna, a children's area, a concierge service, a library, and a hot tub, ensuring unparalleled comfort and convenience.