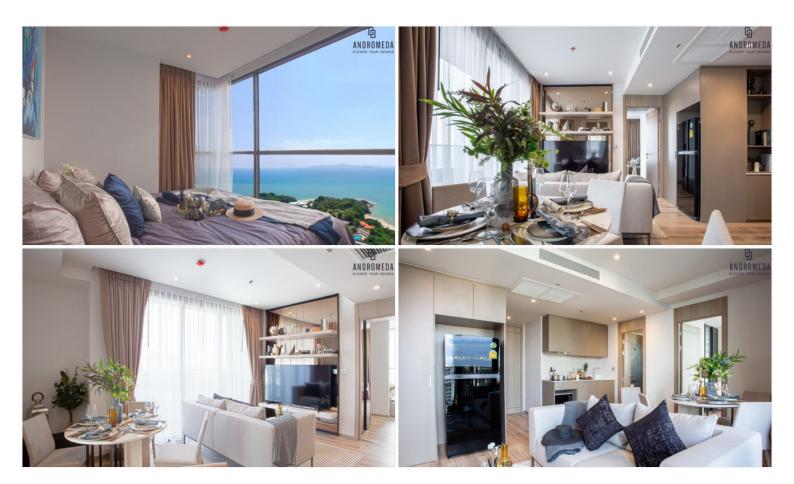

## **Property Description**

Andromeda is the latest development from Apus. It is a luxury high-rise condominium with 216 units located on Pratumnak soi 9, designed in Modern-Tropical style. It is one of the best condominiums to spend time enjoying the panoramic sea view, stunning nature, and scent of the sea breeze. The condominium is situated in a good location which is close to the Cozy beach, restaurants, cafes, and malls. Full facilities include a sky lounge, infinity-edge sky pool, fitness center, library room, meeting room, jacuzzi, panoramic spa pool, free space garden, entertainment room, steam and sauna room, landscape garden, and full security system.

## Photo Gallery