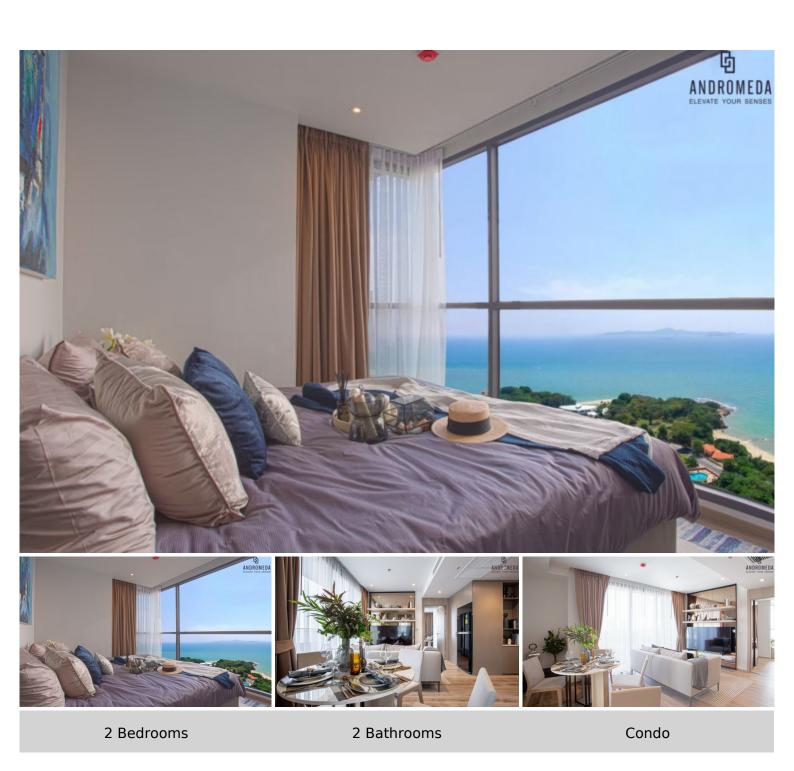

# Andromeda - 2 Bed 2 Bath Sea View Type D8

Pattaya, Pratamnak, Thailand Reference: 4625

**\$5,850,000** 

## **Property Description**

Andromeda is the latest development from Apus. It is a luxury high-rise condominium with 216 units located on Pratumnak soi 9, designed in Modern-Tropical style. It is one of the best condominiums to spend time enjoying the panoramic sea view, stunning nature, and scent of the sea breeze. The condominium is situated in a good location which is close to the Cozy beach, restaurants, cafes, and malls. Full facilities include a sky lounge, infinity-edge sky pool, fitness center, library room, meeting room, jacuzzi, panoramic spa pool, free space garden, entertainment room, steam and sauna room, landscape garden, and full security system.

## **Property Details**

• Property Type: Condo

• Location: Pattaya, Pratamnak, Thailand

Internal Area: 60m²
Land Area: 2734m²
Price: \$5,850,000

Bedrooms: 2Bathrooms: 2