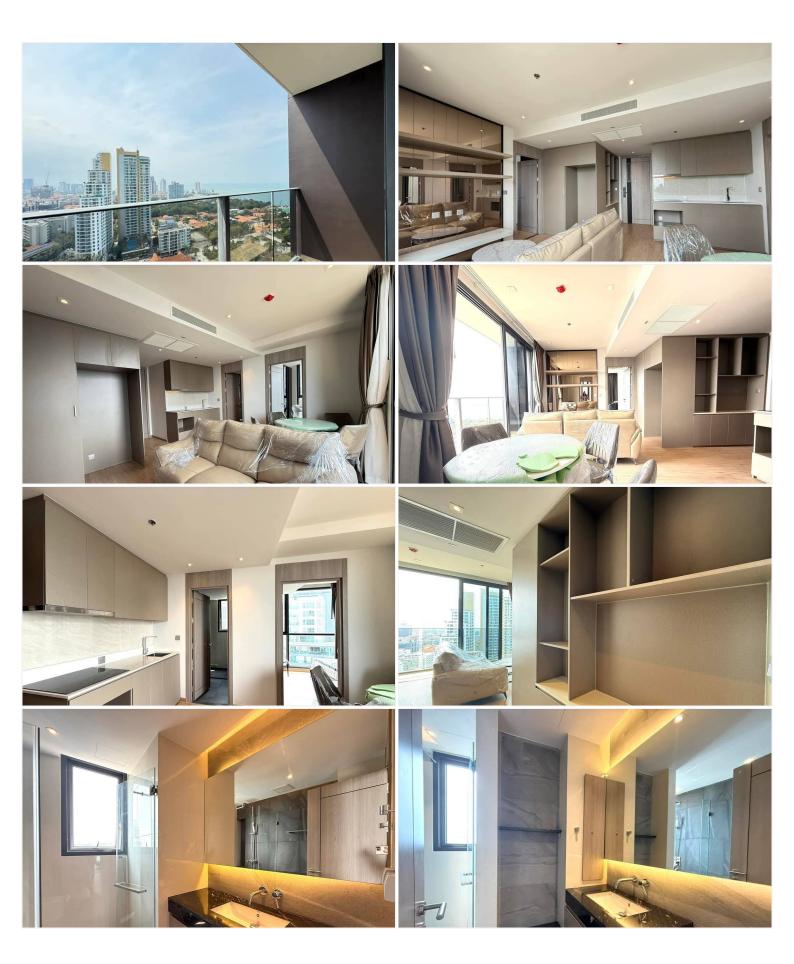

## **Property Description**

Pearl Property presents a luxurious 2-bedroom, 2-bathroom condominium, spanning 60 sqm, located on the 20th floor of the Andromeda Condominium in Pratumnak Hill, Pattaya.

Property Highlights:

Panoramic Sea View: Enjoy breathtaking ocean views right from your living space. Fully Furnished: Move in immediately with stylish, high-quality furniture. Top-Notch Facilities: Including a luxury lobby, meeting room, library, infinity-edge swimming pool, fitness center, sauna, jacuzzi, and lush gardens.

## Photo Gallery