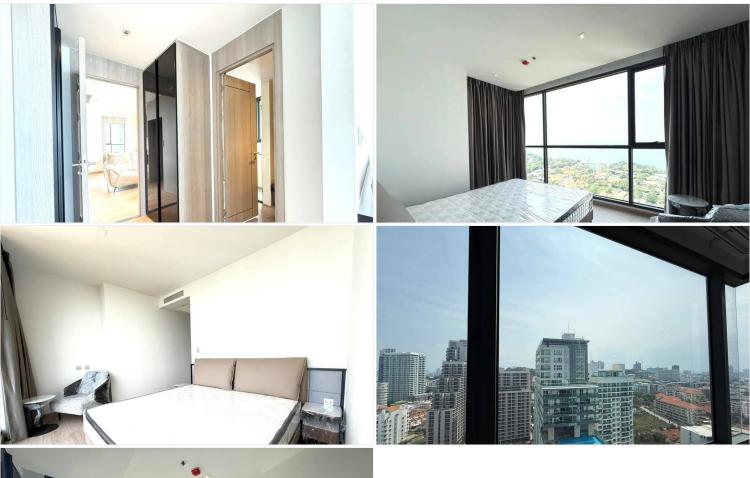

## **Property Description**

Pearl Property presents a luxurious 2-bedroom, 2-bathroom condominium, spanning 60 sqm, located on the 20th floor of the Andromeda Condominium in Pratumnak Hill, Pattaya.

Property Highlights:

Panoramic Sea View: Enjoy breathtaking ocean views right from your living space. Fully Furnished: Move in immediately with stylish, high-quality furniture. Top-Notch Facilities: Including a luxury lobby, meeting room, library, infinity-edge swimming pool, fitness center, sauna, jacuzzi, and lush gardens.

## Photo Gallery