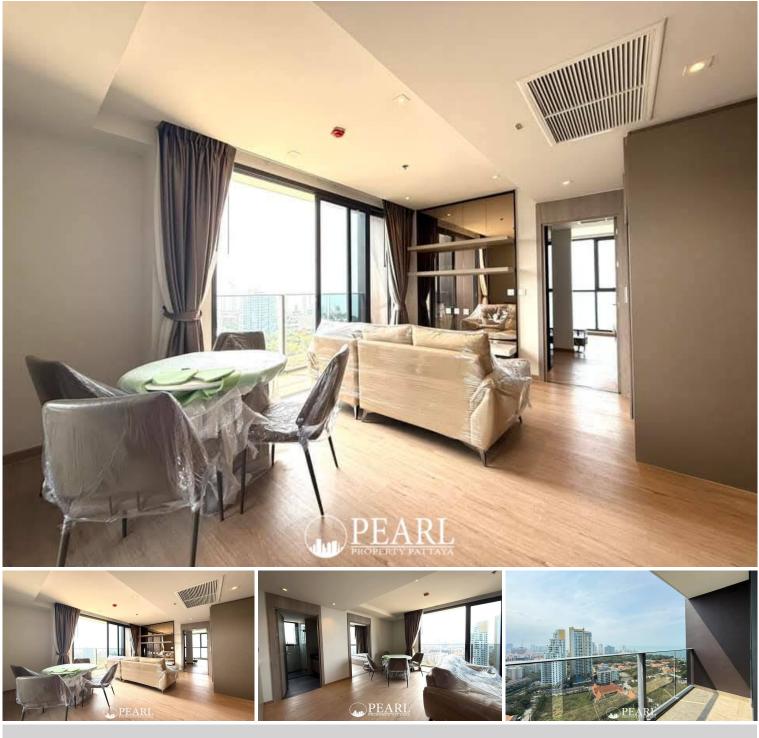

## **Property Description**

Pearl Property presents a luxurious 2-bedroom, 2-bathroom condominium, spanning 60 sqm, located on the 20th floor of the Andromeda Condominium in Pratumnak Hill, Pattaya.

Property Highlights:

Panoramic Sea View: Enjoy breathtaking ocean views right from your living space. Fully Furnished: Move in immediately with stylish, high-quality furniture. Top-Notch Facilities: Including a luxury lobby, meeting room, library, infinity-edge swimming pool, fitness center, sauna, jacuzzi, and lush gardens.

## Photo Gallery