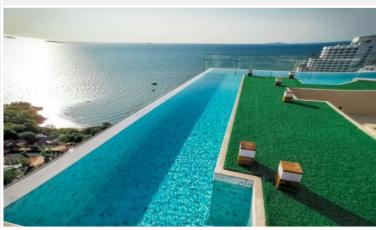

### **Property Description**

Andromeda is the latest development from Apus. It is a luxury high-rise condominium with 216 units located on Pratumnak soi 9, designed in Modern-Tropical style. It is one of the best condominiums to spend time enjoying the panoramic sea view, stunning nature, and scent of the sea breeze. The condominium is situated in a good location which is close to the Cozy beach, restaurants, cafes, and malls. Full facilities include a sky lounge, infinity-edge sky pool, fitness center, library room, meeting room, jacuzzi, panoramic spa pool, free space garden, entertainment room, steam and sauna room, landscape garden, and full security system.

### **Property Features**

- Security
- Gym
- Jacuzzi
- Sauna
- Swimming Pool
- Air Conditioning
- Balcony
- Car Park
- Electricity
- Internet
- Alarm
- Children's Area
- Lift