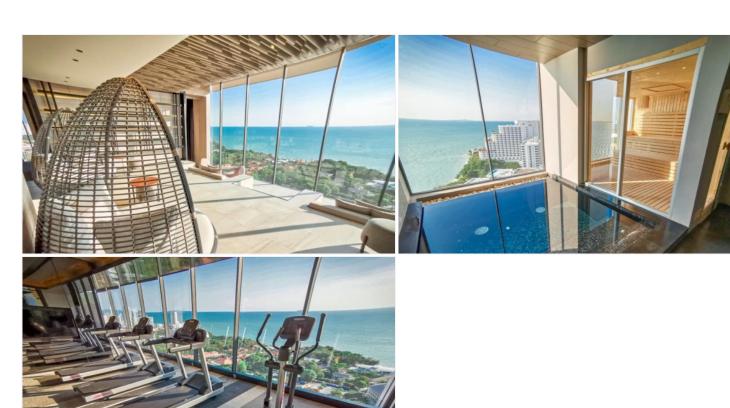

### **Property Description**

Andromeda is the latest development from Apus. It is a luxury high-rise condominium with 216 units located on Pratumnak soi 9, designed in Modern-Tropical style. It is one of the best condominiums to spend time enjoying the panoramic sea view, stunning nature, and scent of the sea breeze. The condominium is situated in a good location which is close to the Cozy beach, restaurants, cafes, and malls. Full facilities include a sky lounge, infinity-edge sky pool, fitness center, library room, meeting room, jacuzzi, panoramic spa pool, free space garden, entertainment room, steam and sauna room, landscape garden, and full security system.

### **Property Features**

- Security
- Gym
- Jacuzzi
- Sauna
- Swimming Pool
- Air Conditioning
- Balcony
- Car Park
- Electricity
- Internet
- Alarm
- Children's Area
- Lift