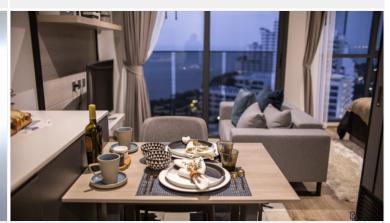

### **Property Description**

Andromeda is the latest development from Apus. It is a luxury high-rise condominium with 216 units located on Pratumnak soi 9, designed in Modern-Tropical style. It is one of the best condominiums to spend time enjoying the panoramic sea view, stunning nature, and scent of the sea breeze. The condominium is situated in a good location which is close to the Cozy beach, restaurants, cafes, and malls. Full facilities include a sky lounge, infinity-edge sky pool, fitness center, library room, meeting room, jacuzzi, panoramic spa pool, free space garden, entertainment room, steam and sauna room, landscape garden, and full security system.

### **Property Details**

• Property Type: Condo

• Location: Pattaya, Pratamnak, Thailand

• Internal Area: 53.59m²

Land Area: 2734m²
Price: \$4,800,000

Bedrooms: 1Bathrooms: 1