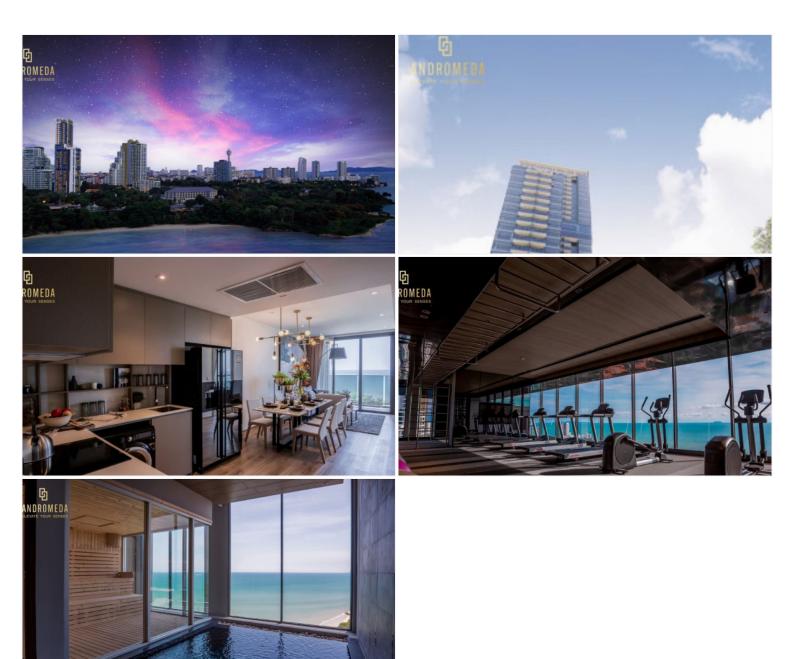

## **Property Description**

Andromeda is the latest development from Apus. It is a luxury high-rise condominium with 216 units located on Pratumnak soi 9, designed in Modern-Tropical style. It is one of the best condominiums to spend time enjoying the panoramic sea view, stunning nature, and scent of the sea breeze. The condominium is situated in a good location which is close to the Cozy beach, restaurants, cafes, and malls. Full facilities include a sky lounge, infinity-edge sky pool, fitness center, library room, meeting room, jacuzzi, panoramic spa pool, free space garden, entertainment room, steam and sauna room, landscape garden, and full security system.

#### **Property Features**

- Security
- Gym
- Jacuzzi
- Sauna
- Swimming Pool
- Air Conditioning
- Balcony
- Car Park
- Electricity
- Alarm
- Lift