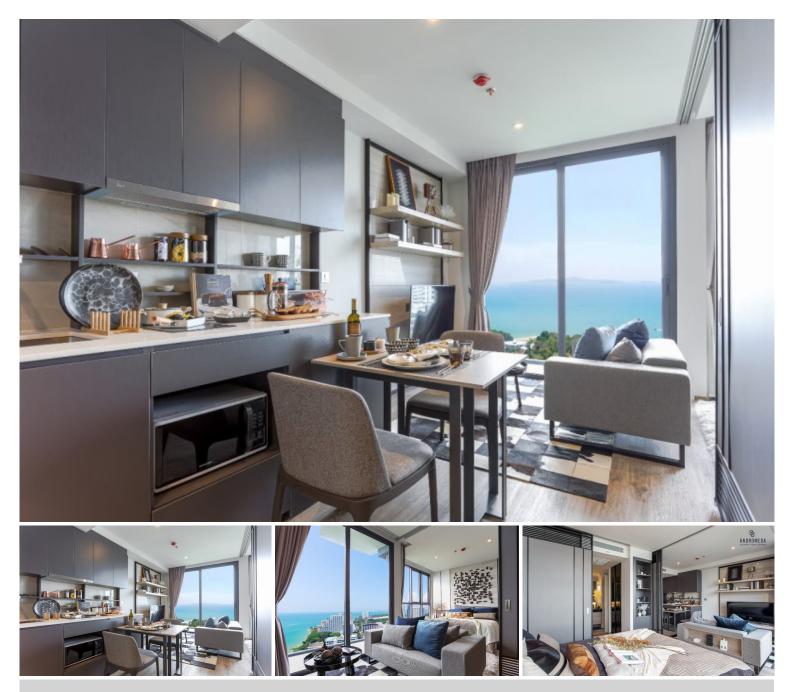

## **Property Description**

Andromeda is the latest development from Apus. It is a luxury high-rise condominium with 216 units located on Pratumnak soi 9, designed in Modern-Tropical style. It is one of the best condominiums to spend time enjoying the panoramic sea view, stunning nature, and scent of the sea breeze. The condominium is situated in a good location which is close to the Cozy beach, restaurants, cafes, and malls. Full facilities include a sky lounge, infinity-edge sky pool, fitness center, library room, meeting room, jacuzzi, panoramic spa pool, free space garden, entertainment room, steam and sauna room, landscape garden, and full security system.

#### Photo Gallery