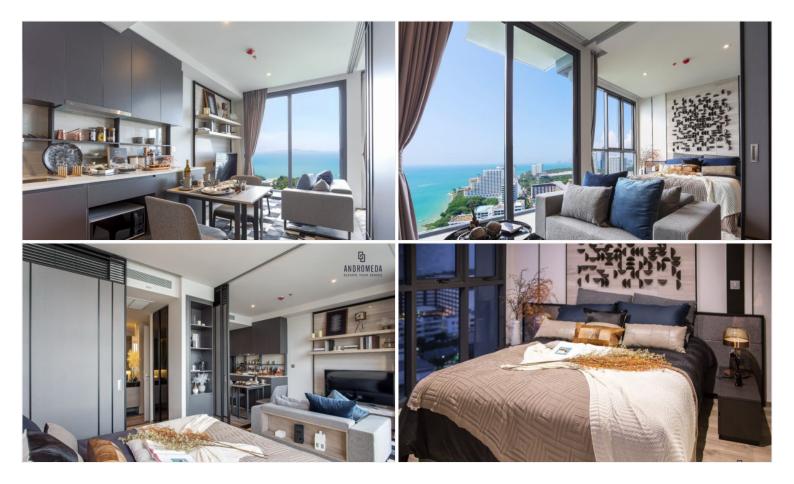

## **Property Description**

Andromeda is the latest development from Apus. It is a luxury high-rise condominium with 216 units located on Pratumnak soi 9, designed in Modern-Tropical style. It is one of the best condominiums to spend time enjoying the panoramic sea view, stunning nature, and scent of the sea breeze. The condominium is situated in a good location which is close to the Cozy beach, restaurants, cafes, and malls. Full facilities include a sky lounge, infinity-edge sky pool, fitness center, library room, meeting room, jacuzzi, panoramic spa pool, free space garden, entertainment room, steam and sauna room, landscape garden, and full security system.

#### Photo Gallery