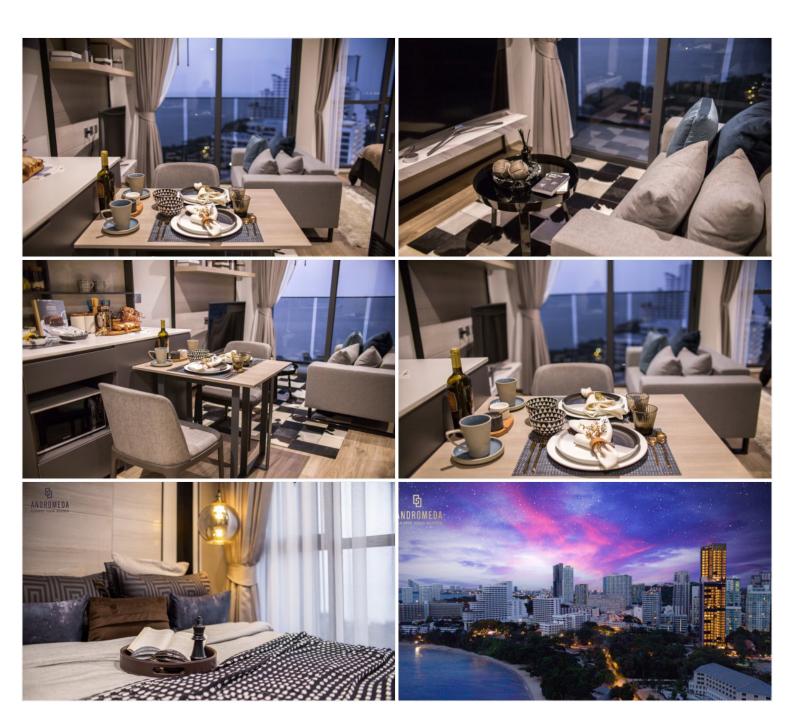

## **Property Description**

Andromeda is the latest development from Apus. It is a luxury high-rise condominium with 216 units located on Pratumnak soi 9, designed in Modern-Tropical style. It is one of the best condominiums to spend time enjoying the panoramic sea view, stunning nature, and scent of the sea breeze. The condominium is situated in a good location which is close to the Cozy beach, restaurants, cafes, and malls. Full facilities include a sky lounge, infinity-edge sky pool, fitness center, library room, meeting room, jacuzzi, panoramic spa pool, free space garden, entertainment room, steam and sauna room, landscape garden, and full security system.

#### Photo Gallery