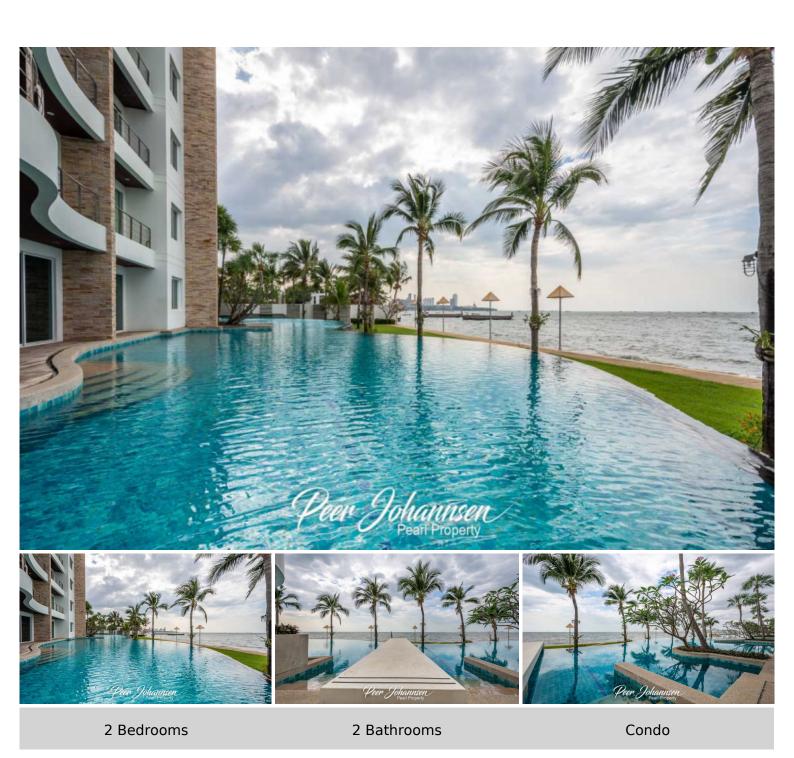

# Ananya Naklua - 2 Bed 2 Bath Sea View

Pattaya, Na Kluea, Thailand Reference: 6546

#### **Property Description**

Welcome to Ananya Naklua. This property is a hidden gem for any beachfront lover. Located in Naklua (North Pattaya) the property features the longest beachfront swimming pool in any development in Pattaya. The unit offers amazing sea views over the Gulf of Thailand from the living room and the master bedroom. The common facilities include a large ocean front swimming pool and a state-of-the are fitness center.

# **Property Details**

• Property Type: Condo

• Location: Pattaya, Na Kluea, Thailand

Internal Area: 150m²
Land Area: 150m²
Price: \$13,500,000

Bedrooms: 2Bathrooms: 2