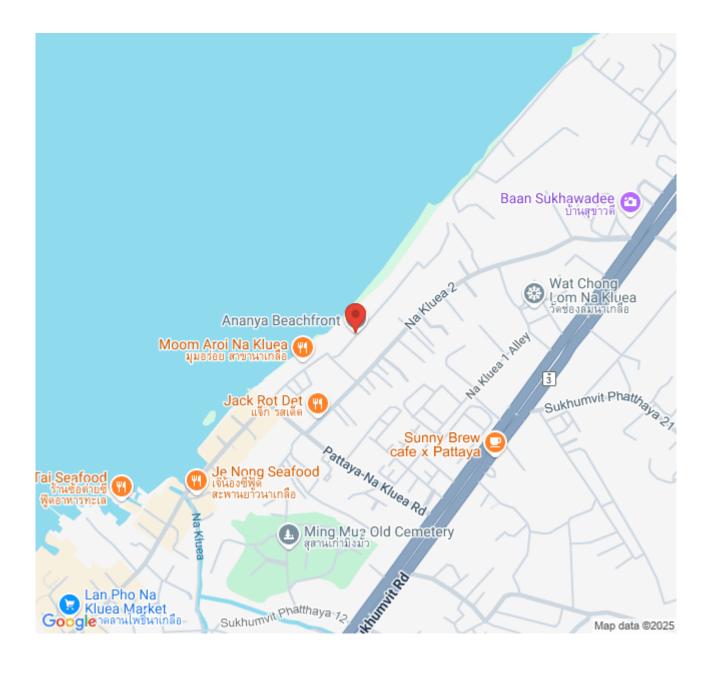

a View

Pattaya, Na Kluea, Thailand Reference: 6546

## **\$13,500,000**



#### **Property Description**

Welcome to Ananya Naklua. This property is a hidden gem for any beachfront lover. Located in Naklua (North Pattaya) the property features the longest beachfront swimming pool in any development in Pattaya. The unit offers amazing sea views over the Gulf of Thailand from the living room and the master bedroom. The common facilities include a large ocean front swimming pool and a state-of-the are fitness center.

## Photo Gallery











# **Property Details**

• Property Type: Condo

• Location: Pattaya, Na Kluea, Thailand

Internal Area: 150m²
Land Area: 150m²
Price: \$13,500,000

Bedrooms: 2Bathrooms: 2

#### **Property Features**

- Security
- Gym
- Swimming Pool

#### Location