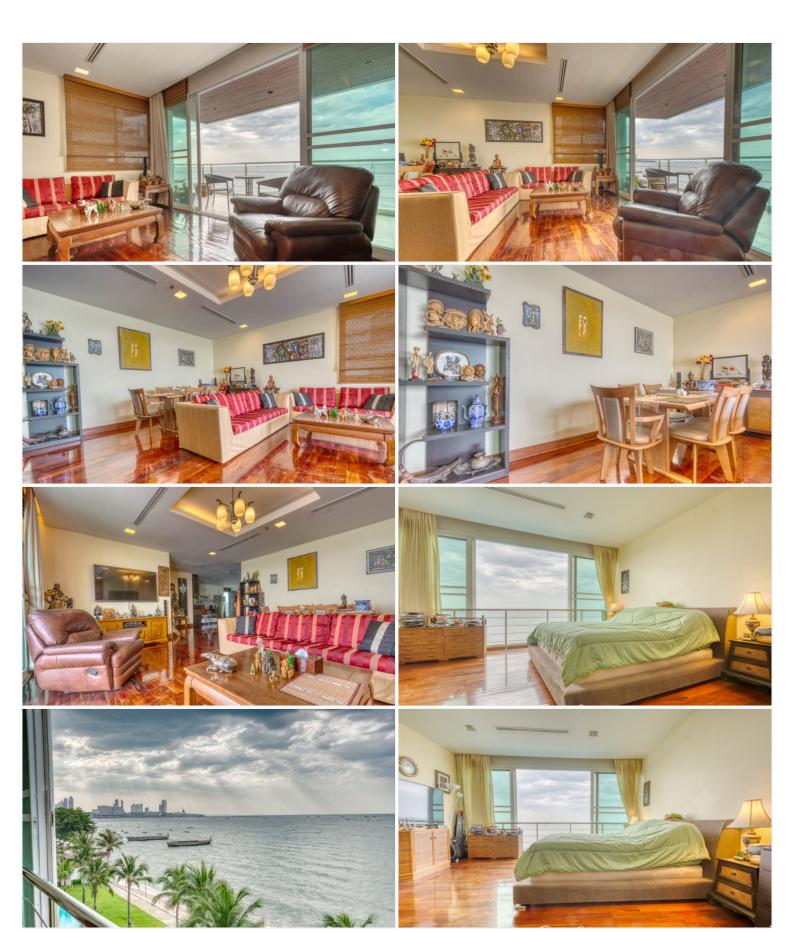

#### **Property Description**

Welcome to Ananya Naklua. This property is a hidden gem for any beachfront lover. Located in Naklua (North Pattaya) the property features the longest beachfront swimming pool in any development in Pattaya. The unit offers amazing sea views over the Gulf of Thailand from the living room and the master bedroom. The common facilities include a large ocean front swimming pool and a state-of-the are fitness center.

## Photo Gallery