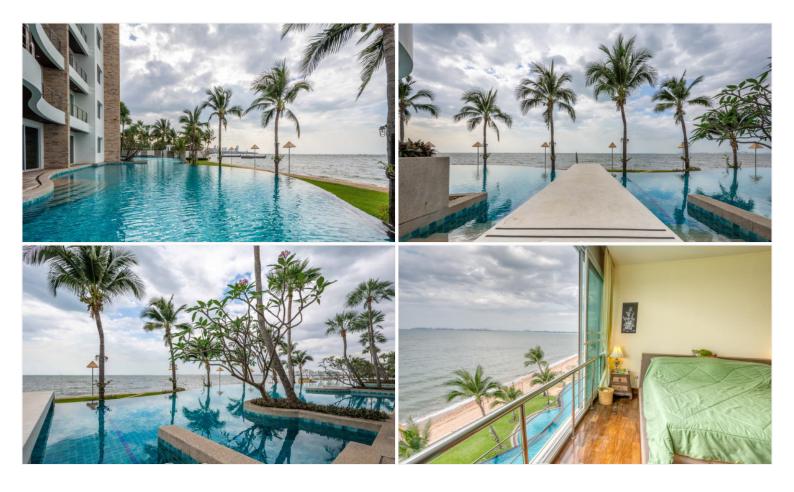

#### **Property Description**

Welcome to Ananya Naklua. This property is a hidden gem for any beachfront lover. Located in Naklua (North Pattaya) the property features the longest beachfront swimming pool in any development in Pattaya. The unit offers amazing sea views over the Gulf of Thailand from the living room and the master bedroom. The common facilities include a large ocean front swimming pool and a state-of-the are fitness center.

## Photo Gallery