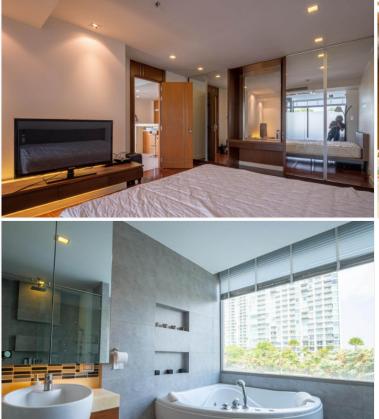

## **Property Description**

A luxurious low-rise condominium has 95 units across 5 floors. It is located near Wong Amat Beach in Naklua which is the prime location close to many attractions. A fully-fitted room for rent on the 4th floor at Ananya Beachfront Condominium consists of 1 bedroom, 2 bathrooms with a private jacuzzi, big living room, and a kitchen. The wide living area on 82 sqm. with Naklua city view, and also beach access in a few steps from the condo. All standard facilities are provided at the project to comfort living such as a beachfront swimming pool, garden, and fitness center.