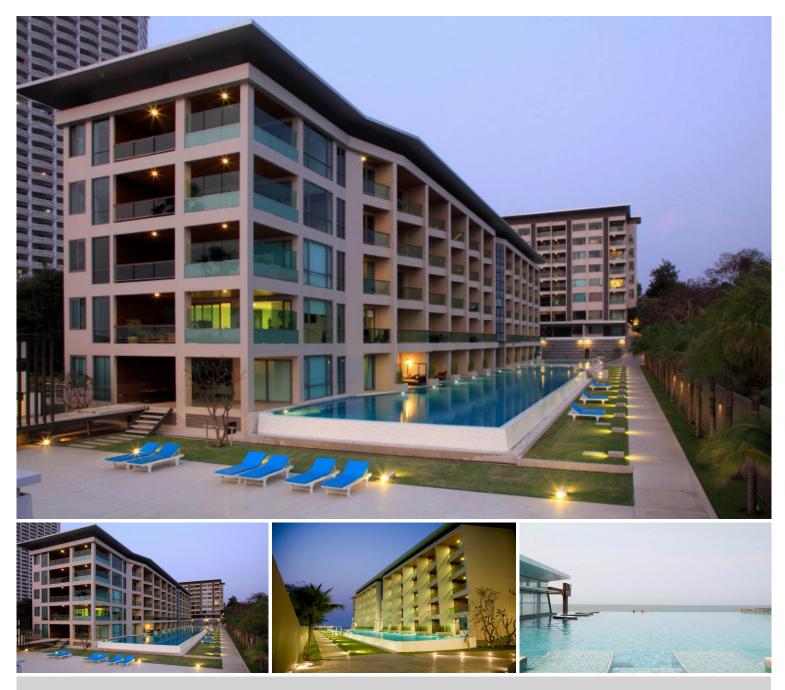

## **Property Description**

A luxurious low-rise condominium has 95 units across 5 floors. It is located near Wong Amat Beach in Naklua which is the prime location close to many attractions. A fully-fitted room for rent on the 4th floor at Ananya Beachfront Condominium consists of 1 bedroom, 2 bathrooms with a private jacuzzi, big living room, and a kitchen. The wide living area on 82 sqm. with Naklua city view, and also beach access in a few steps from the condo. All standard facilities are provided at the project to comfort living such as a beachfront swimming pool, garden, and fitness center.

### **Property Features**

- Security
- Gym
- Swimming Pool