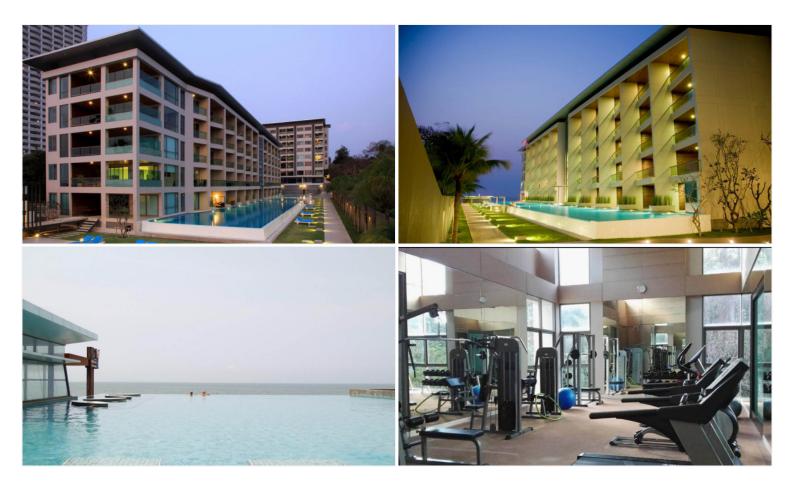

## **Property Description**

A luxurious low-rise condominium has 95 units across 5 floors. It is located near Wong Amat Beach in Naklua which is the prime location close to many attractions. A fully-fitted room for rent on the 4th floor at Ananya Beachfront Condominium consists of 1 bedroom, 2 bathrooms with a private jacuzzi, big living room, and a kitchen. The wide living area on 82 sqm. with Naklua city view, and also beach access in a few steps from the condo. All standard facilities are provided at the project to comfort living such as a beachfront swimming pool, garden, and fitness center.

### **Property Features**

- Security
- Gym
- Swimming Pool