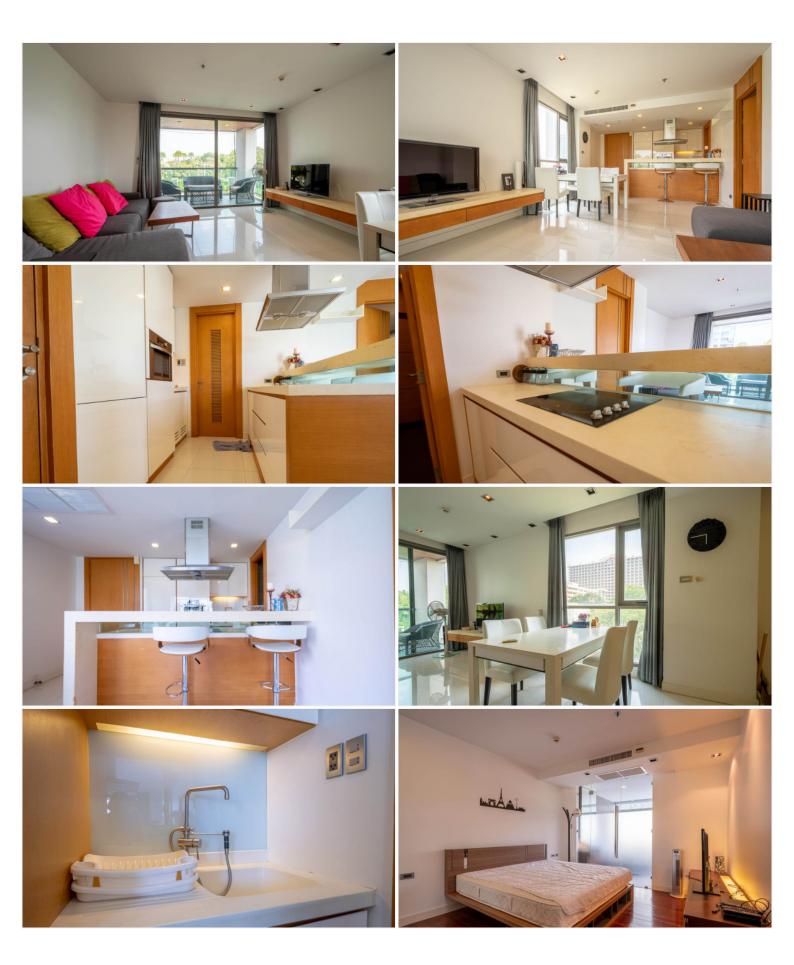

## **Property Description**

A luxurious low-rise condominium has 95 units across 5 floors. It is located near Wong Amat Beach in Naklua which is the prime location close to many attractions. A fully-fitted room for rent on the 4th floor at Ananya Beachfront Condominium consists of 1 bedroom, 2 bathrooms with a private jacuzzi, big living room, and a kitchen. The wide living area on 82 sqm. with Naklua city view, and also beach access in a few steps from the condo. All standard facilities are provided at the project to comfort living such as a beachfront swimming pool, garden, and fitness center.