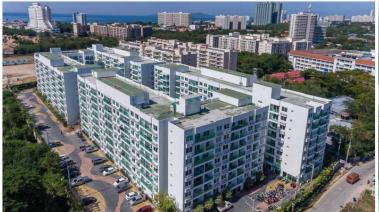

#### **Property Details:**

Amazon Residence, completed in 2014, comprises four low-rise buildings with 8 floors, offering a total of 795 units. These units range from cozy 1-bedroom to more spacious 2-bedroom configurations, catering to a diverse range of lifestyles and needs. The thoughtful design of the buildings encloses a central courtyard, featuring a vast swimming pool that creates an ambiance of a year-long vacation.