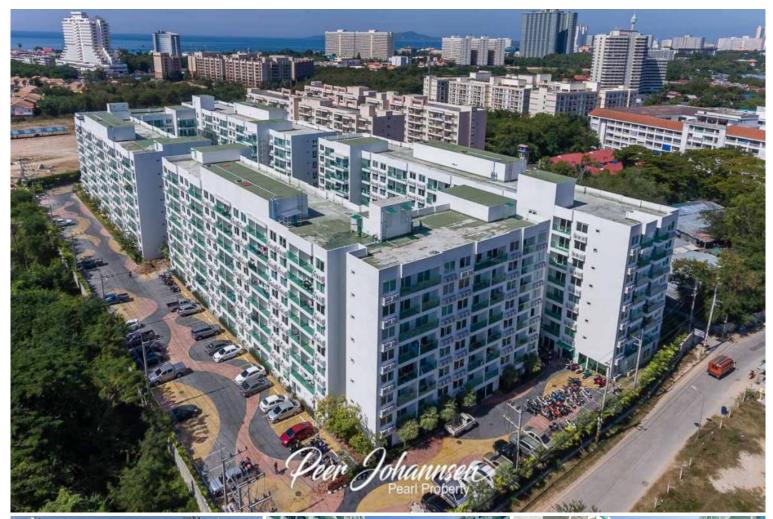

#### Location and Neighborhood:

Nestled just off Soi Wat Boon Kanchana in Jomtien, Amazon Residence's prime location is merely 800 meters from the sandy shores of Jomtien Beach. The property enjoys easy access to the main Pattaya-Jomtien baht bus route, ensuring convenient transportation options. Adding to this accessibility, the developers have thoughtfully included a golf-cart shuttle service to and from Jomtien Beach, ensuring residents and guests enjoy effortless connectivity to one of Pattaya's most popular beaches.

#### **Property Details:**

Amazon Residence, completed in 2014, comprises four low-rise buildings with 8 floors, offering a total of 795 units. These units range from cozy 1-bedroom to more spacious 2-bedroom configurations, catering to a diverse range of lifestyles and needs. The thoughtful design of the buildings encloses a central courtyard, featuring a vast swimming pool that creates an ambiance of a year-long vacation.