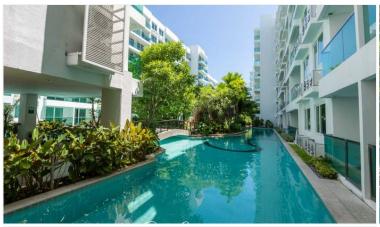

#### **Property Details:**

Amazon Residence, completed in 2014, comprises four low-rise buildings with 8 floors, offering a total of 795 units. These units range from cozy 1-bedroom to more spacious 2-bedroom configurations, catering to a diverse range of lifestyles and needs. The thoughtful design of the buildings encloses a central courtyard, featuring a vast swimming pool that creates an ambiance of a year-long vacation.