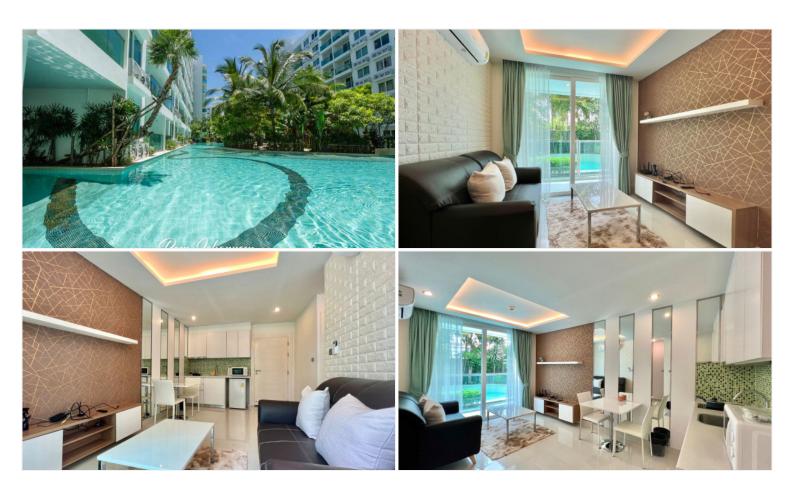

## **Property Description**

Amazon Residence is a modern condominium developed by Matrix. It is a low-rise condominium project that comprises 4 buildings, 8 floors, and 795 units. It is located in a quiet and peaceful area of Jomtien which is approximately 1 km. to Jomtien Beach and 1.5 km. to Sukhumvit Road. This room has a space of 45 sqm., giving a fully furnished unit with a pool view from the 1st floor. This is a place where you can enjoy your peaceful relaxation and leisure. The project also comforts you with facilities including a large swimming pool, lust tropical garden, children's area, fitness center, and restaurant. The unit is for sale in Foreign name ownership

## Photo Gallery