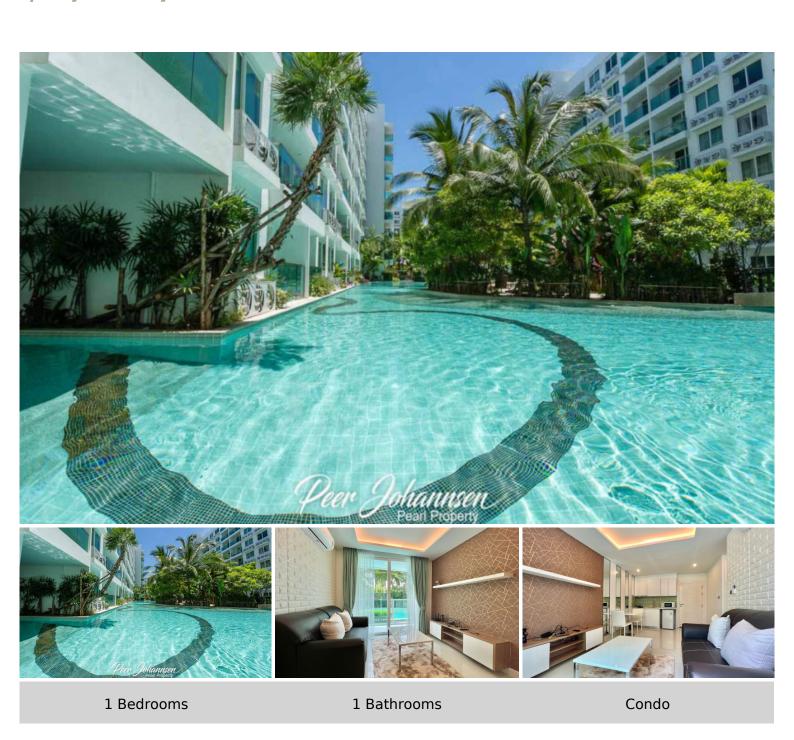

# Amazon Residence - 1 Bed 1 Bath Pool View (1st floor)

Pattaya, Bang Lamung, Thailand Reference: 23795

**\$2,300,000** 

## **Property Description**

Amazon Residence is a modern condominium developed by Matrix. It is a low-rise condominium project that comprises 4 buildings, 8 floors, and 795 units. It is located in a quiet and peaceful area of Jomtien which is approximately 1 km. to Jomtien Beach and 1.5 km. to Sukhumvit Road. This room has a space of 45 sqm., giving a fully furnished unit with a pool view from the 1st floor. This is a place where you can enjoy your peaceful relaxation and leisure. The project also comforts you with facilities including a large swimming pool, lust tropical garden, children's area, fitness center, and restaurant. The unit is for sale in Foreign name ownership

## **Property Details**

• Property Type: Condo

• Location: Pattaya, Bang Lamung, Thailand

Internal Area: 35m²
Land Area: 45m²
Price: \$2,300,000

Bedrooms: 1Bathrooms: 1