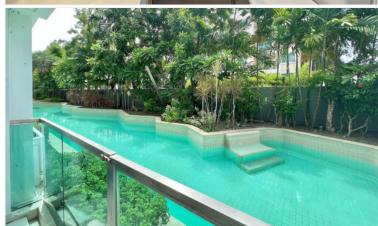

## **Property Description**

Amazon Residence is a modern condominium developed by Matrix. It is a low-rise condominium project that comprises 4 buildings, 8 floors, and 795 units. It is located in a quiet and peaceful area of Jomtien which is approximately 1 km. to Jomtien Beach and 1.5 km. to Sukhumvit Road. This room has a space of 45 sqm., giving a fully furnished unit with a pool view from the 1st floor. This is a place where you can enjoy your peaceful relaxation and leisure. The project also comforts you with facilities including a large swimming pool, lust tropical garden, children's area, fitness center, and restaurant. The unit is for sale in Foreign name ownership

## **Property Features**

- Security
- Swimming Pool
- Air Conditioning
- Balcony
- Car Park
- Electricity
- Integral Kitchen
- Alarm
- Lift