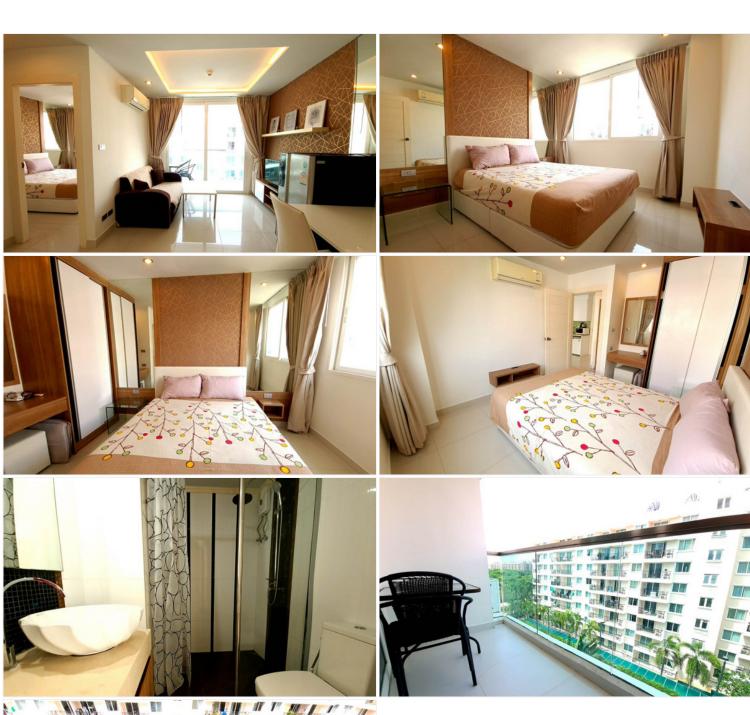

## **Property Description**

Amazon Residence is a modern condominium developed by Matrix. It is a low-rise condominium project that comprises 4 buildings, 8 floors, and 795 units. It is located in a quiet and peaceful area of Jomtien which is approximately 1 km. to Jomtien Beach and 1.5 km. to Sukhumvit Road. This room has a space of 35 sqm., giving a fully furnished unit with a nice view of Pattaya City from the 3rd floor. This is a place where you can enjoy your peaceful relaxation and leisure. The project also comforts you with facilities including a large swimming pool, lust tropical garden, children's area, fitness center, and restaurant.

## **Property Features**

- Security
- Swimming Pool
- Air Conditioning
- Balcony
- Car Park
- Electricity
- Integral Kitchen
- Alarm
- Lift