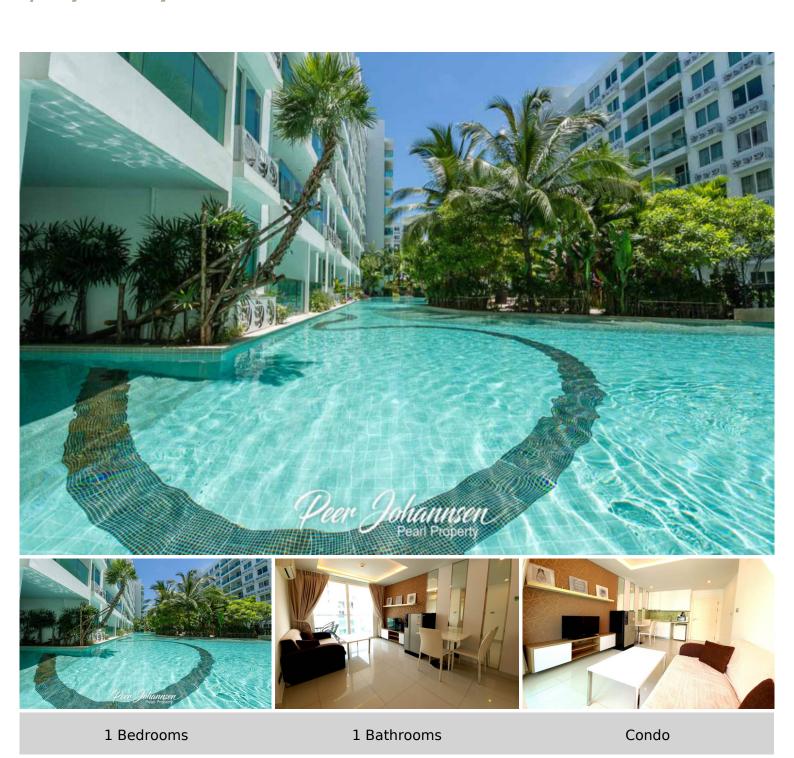

# Amazon Residence - 1 Bed 1 Bath City View (6th floor)

Pattaya, Bang Lamung, Thailand Reference: 12225

**\$1,350,000** 

## **Property Description**

Amazon Residence is a modern condominium developed by Matrix. It is a low-rise condominium project that comprises 4 buildings, 8 floors, and 795 units. It is located in a quiet and peaceful area of Jomtien which is approximately 1 km. to Jomtien Beach and 1.5 km. to Sukhumvit Road. This room has a space of 35 sqm., giving a fully furnished unit with a nice view of Pattaya City from the 3rd floor. This is a place where you can enjoy your peaceful relaxation and leisure. The project also comforts you with facilities including a large swimming pool, lust tropical garden, children's area, fitness center, and restaurant.

# **Property Details**

• Property Type: Condo

• Location: Pattaya, Bang Lamung, Thailand

Internal Area: 35m²
Land Area: 35m²
Price: \$1,350,000

Bedrooms: 1Bathrooms: 1