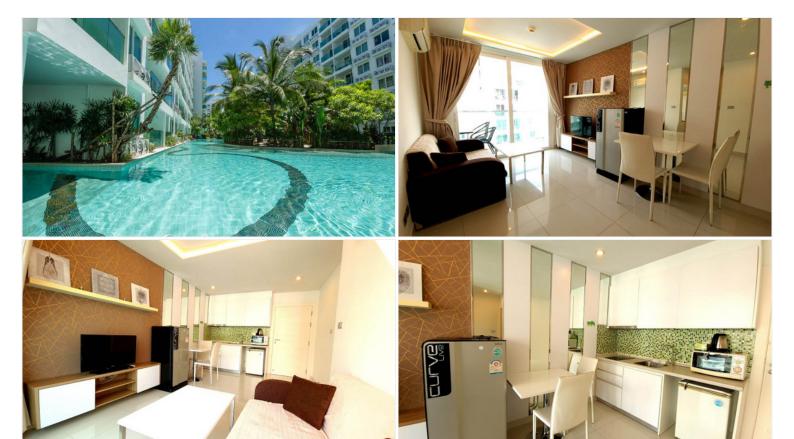

## **Property Description**

Amazon Residence is a modern condominium developed by Matrix. It is a low-rise condominium project that comprises 4 buildings, 8 floors, and 795 units. It is located in a quiet and peaceful area of Jomtien which is approximately 1 km. to Jomtien Beach and 1.5 km. to Sukhumvit Road. This room has a space of 35 sqm., giving a fully furnished unit with a nice view of Pattaya City from the 3rd floor. This is a place where you can enjoy your peaceful relaxation and leisure. The project also comforts you with facilities including a large swimming pool, lust tropical garden, children's area, fitness center, and restaurant.

## **Property Features**

- Security
- Swimming Pool
- Air Conditioning
- Balcony
- Car Park
- Electricity
- Integral Kitchen
- Alarm
- Lift