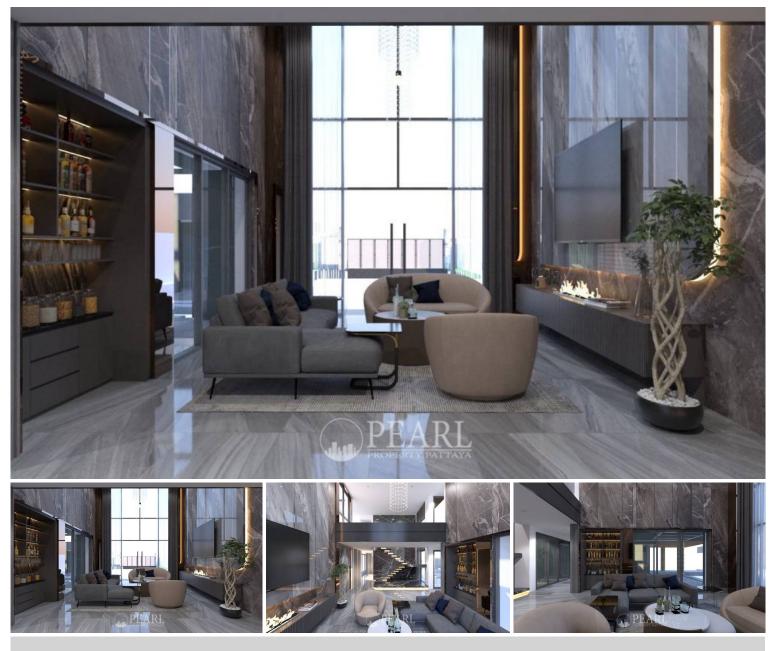

## **Property Description**

Welcome to Alicera Ville, an ultra-modern luxury villa located in Pattaya's prestigious Nong Mai Kaen 12 district. This architectural marvel blends contemporary design with exceptional functionality, providing an unparalleled living experience.

Alicera Ville offers five spacious bedrooms, each meticulously designed for comfort and privacy, and seven elegant bathrooms that combine style with functionality. The villa's dedicated family room is perfect for gatherings, creating a warm and inviting space for making lasting memories. The inclusion of an elevator adds a touch of sophistication and ensures easy access across the villa's multiple levels.

Step outside to your private swimming pool, surrounded by lush landscaping, providing a tranquil retreat for relaxation and entertainment. The spacious garage accommodates three cars, ensuring your vehicles are housed securely and conveniently. Additionally, the maid room adds a layer of practicality, offering dedicated space for household staff.