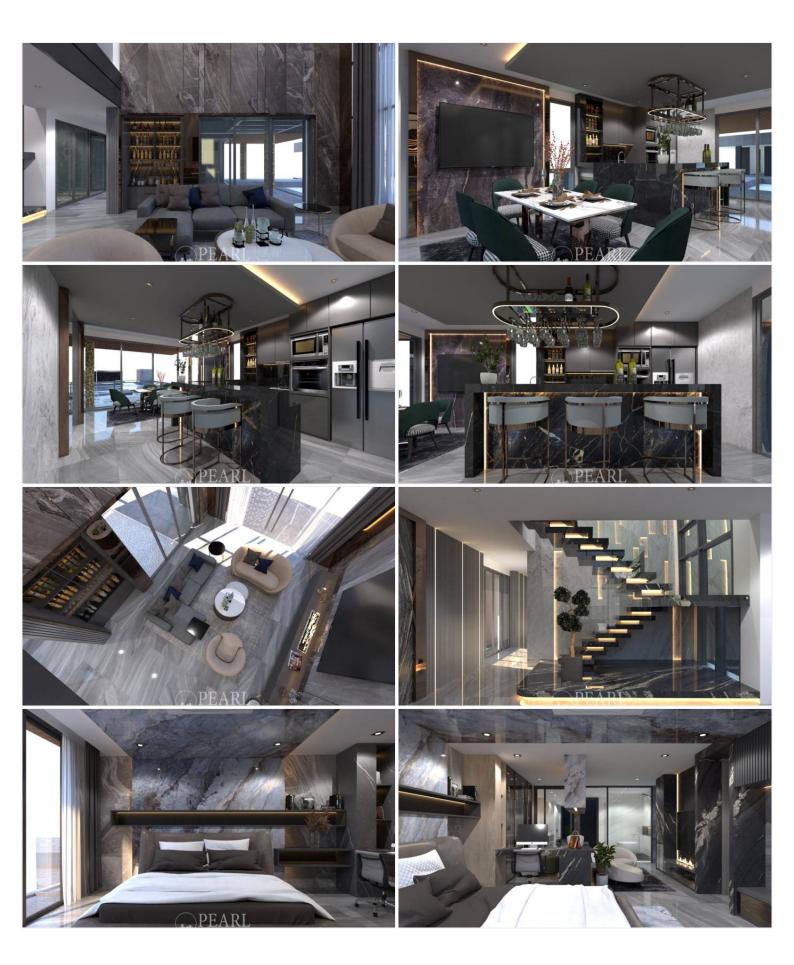

Alicera Ville offers five spacious bedrooms, each meticulously designed for comfort and privacy, and seven elegant bathrooms that combine style with functionality. The villa's dedicated family room is perfect for gatherings, creating a warm and inviting space for making lasting memories. The inclusion of an elevator adds a touch of sophistication and ensures easy access across the villa's multiple levels.

The heart of Alicera Ville lies in its well-appointed kitchens. The gourmet European kitchen is equipped with modern appliances, ideal for culinary enthusiasts, while the traditional Thai kitchen allows for a diverse range of culinary experiences.

Step outside to your private swimming pool, surrounded by lush landscaping, providing a tranquil retreat for relaxation and entertainment. The spacious garage accommodates three cars, ensuring your vehicles are housed securely and conveniently. Additionally, the maid room adds a layer of practicality, offering dedicated space for household staff.

Set on a generous land size of 1,170.97 sqm, Alicera Ville provides ample space for outdoor activities and landscaping that enhances its overall appeal. With a sprawling usable area of 818.34 sqm, this villa offers abundant space for residents to immerse themselves in the epitome of luxury living.