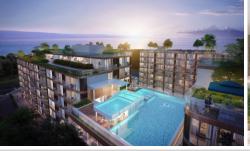

## **Property Description**

ALBAR Peninsula is a low-rise condominium comprised of 4 buildings with a total of 646 units across 8 floors. It is designed with luxurious modern architecture combined with French style coming with a big fabulous garden and 4 lagoon swimming pools. A wide selection of rooms ranging from studio to two-bedroom type together with full function of facilities including 24 hours security system, garden, swimming pools, fitness center, and sauna. The project delivers the ultimate coastal lifestyle as its location is in Na Jomtien which is only 10 meters away from Sukhumvit Road, surrounded by many attractions