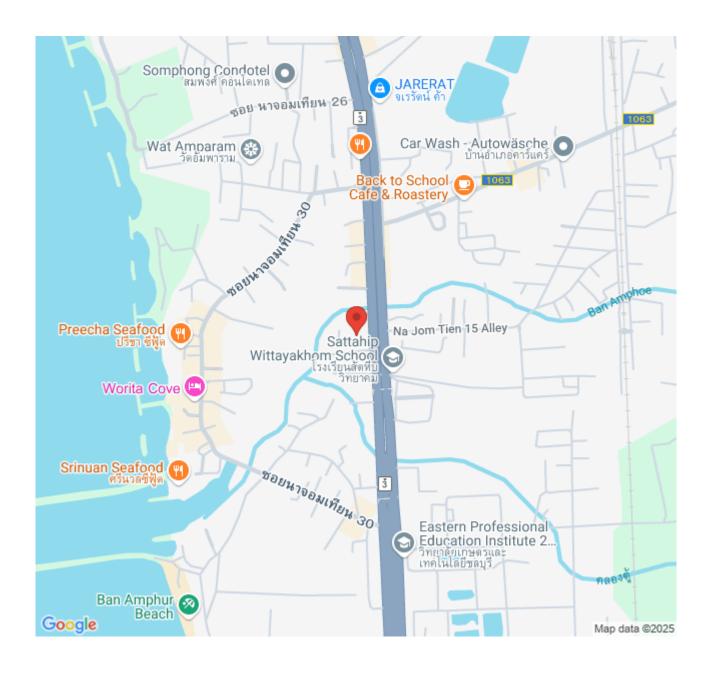

8 floors. It is designed with luxurious modern architecture combined with French style coming with a big fabulous garden and 4 lagoon swimming pools. A wide selection of rooms ranging from studio to two-bedroom type together with full function of facilities including 24 hours security system, garden, swimming pools, fitness center, and sauna. The project delivers the ultimate coastal lifestyle as its location is in Na Jomtien which is only 10 meters away from Sukhumvit Road, surrounded by many attractions

#### Photo Gallery







## **Property Details**

• Property Type: Condo

• Location: Pattaya, Na Jomtien, Thailand

Internal Area: 47.6m²
Land Area: 8821m²
Price: \$3,722,000

Bedrooms: 2Bathrooms: 1

#### **Property Features**

- Security
- Gym
- Sauna
- Swimming Pool

#### Location