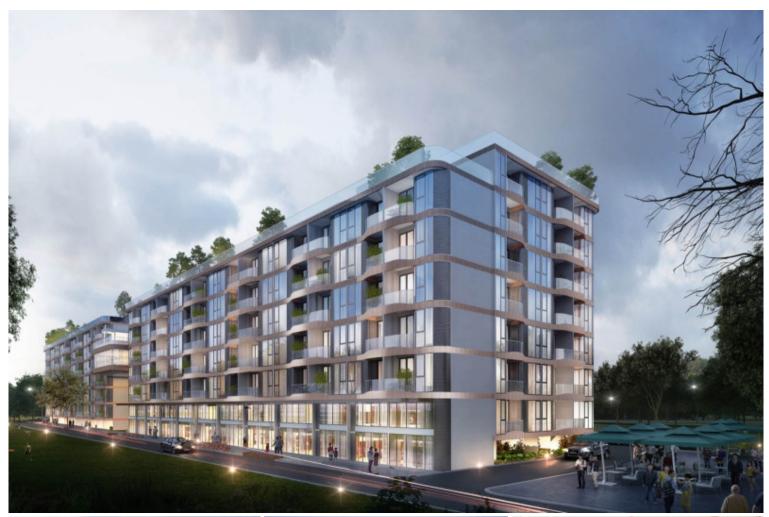

## **Property Description**

ALBAR Peninsula is a low-rise condominium comprised of 4 buildings with a total of 646 units across 8 floors. It is designed with luxurious modern architecture combined with French style coming with a big fabulous garden and 4 lagoon swimming pools. A wide selection of rooms ranging from studio to two-bedroom type together with full function of facilities including 24 hours security system, garden, swimming pools, fitness center, and sauna. The project delivers the ultimate coastal lifestyle as its location is in Na Jomtien which is only 10 meters away from Sukhumvit Road, surrounded by many attractions