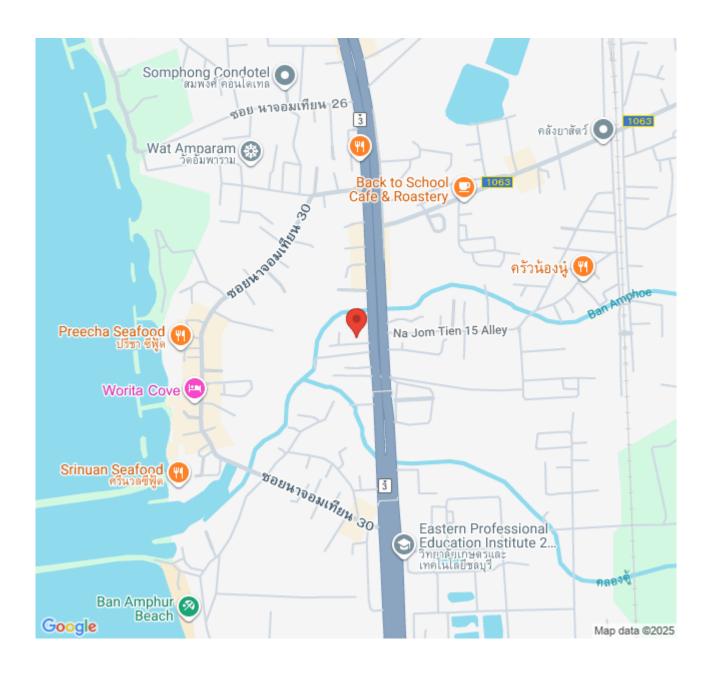

s designed with luxurious modern architecture combined with French style coming with a big fabulous garden and 4 lagoon swimming pools. A wide selection of rooms ranging from studio to two-bedroom type together with full function of facilities including 24 hours security system, garden, swimming pools, fitness center, and sauna. The project delivers the ultimate coastal lifestyle as its location is in Na Jomtien which is only 10 meters away from Sukhumvit Road, surrounded by many attractions

#### Photo Gallery







### **Property Details**

• Property Type: Condo

• Location: Pattaya, Na Jomtien, Thailand

• Internal Area: 34.29m<sup>2</sup>

Land Area: 8821m²Price: #2,717,000

Bedrooms: 1Bathrooms: 1

#### **Property Features**

- Security
- Gym
- Sauna
- Swimming Pool

#### Location