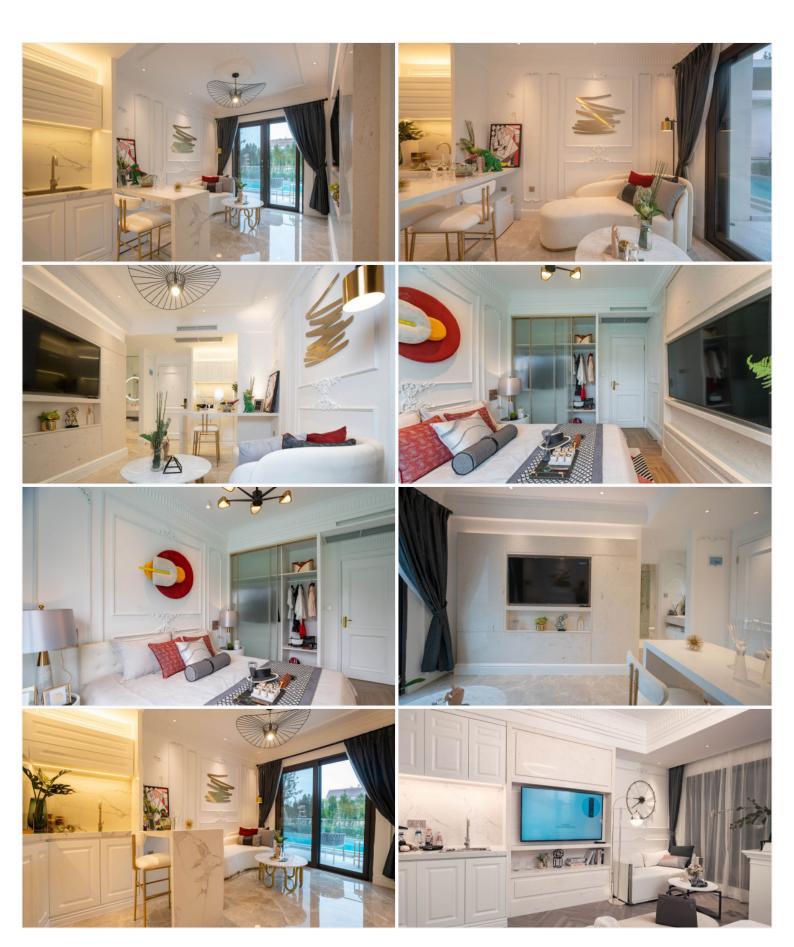

## **Property Description**

ALBAR Peninsula is a low-rise condominium comprised of 4 buildings with a total of 646 units across 8 floors. It is designed with luxurious modern architecture combined with French style coming with a big fabulous garden and 4 lagoon swimming pools. A wide selection of rooms ranging from studio to two-bedroom type together with full function of facilities including 24 hours security system, garden, swimming pools, fitness center, and sauna. The project delivers the ultimate coastal lifestyle as its location is in Na Jomtien which is only 10 meters away from Sukhumvit Road, surrounded by many attractions

#### Photo Gallery

### **Property Details**

• Property Type: Condo

• Location: Pattaya, Na Jomtien, Thailand

• Internal Area: 34.29m<sup>2</sup>

Land Area: 8821m²Price: #2,717,000

Bedrooms: 1Bathrooms: 1