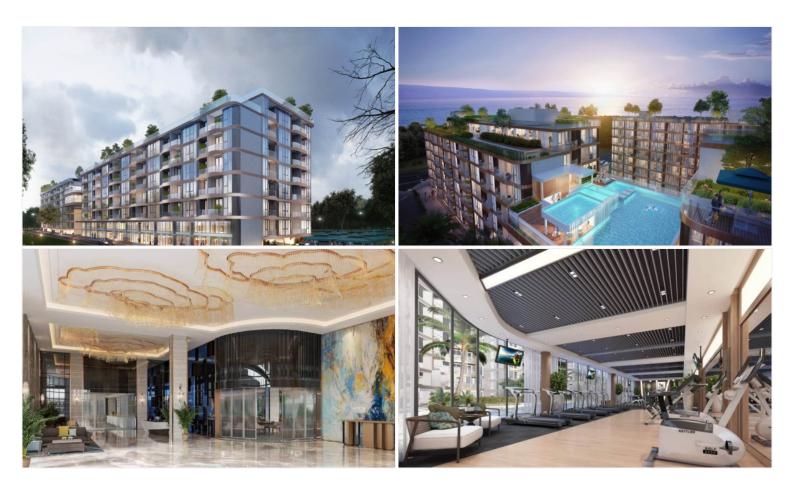

## **Property Description**

ALBAR Peninsula is a low-rise condominium comprised of 4 buildings with a total of 646 units across 8 floors. It is designed with luxurious modern architecture combined with French style coming with a big fabulous garden and 4 lagoon swimming pools. A wide selection of rooms ranging from studio to two-bedroom type together with full function of facilities including 24 hours security system, garden, swimming pools, fitness center, and sauna. The project delivers the ultimate coastal lifestyle as its location is in Na Jomtien which is only 10 meters away from Sukhumvit Road, surrounded by many attractions

#### **Property Features**

- Security
- Gym
- Sauna
- Swimming Pool