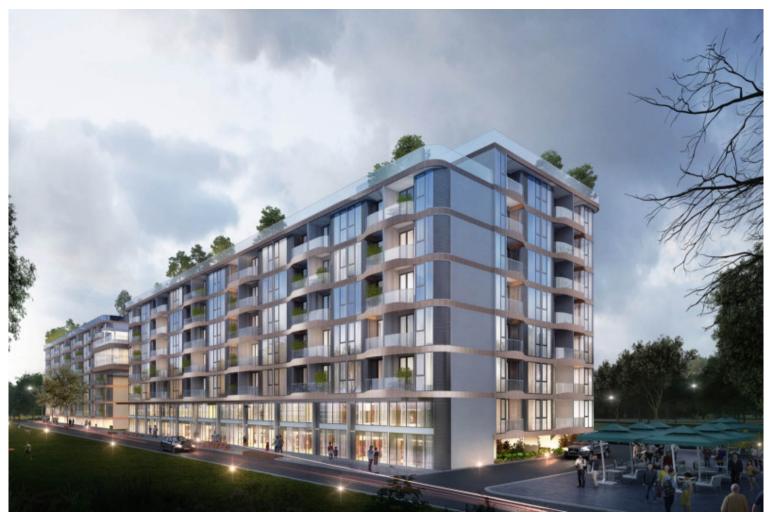

## **Property Description**

ALBAR Peninsula is a low-rise condominium comprised of 4 buildings with a total of 646 units across 8 floors. It is designed with luxurious modern architecture combined with French style coming with a big fabulous garden and 4 lagoon swimming pools. A wide selection of rooms ranging from studio to two-bedroom type together with full function of facilities including 24 hours security system, garden, swimming pools, fitness center, and sauna. The project delivers the ultimate coastal lifestyle as its location is in Na Jomtien which is only 10 meters away from Sukhumvit Road, surrounded by many attractions