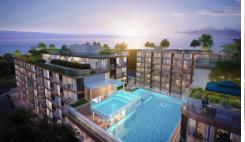

## **Property Description**

ALBAR Peninsula is a low-rise condominium comprised of 4 buildings with a total of 646 units across 8 floors. It is designed with luxurious modern architecture combined with French style coming with a big fabulous garden and 4 lagoon swimming pools. A wide selection of rooms ranging from studio to two-bedroom type together with full function of facilities including 24 hours security system, garden, swimming pools, fitness center, and sauna. The project delivers the ultimate coastal lifestyle as its location is in Na Jomtien which is only 10 meters away from Sukhumvit Road, surrounded by many attractions