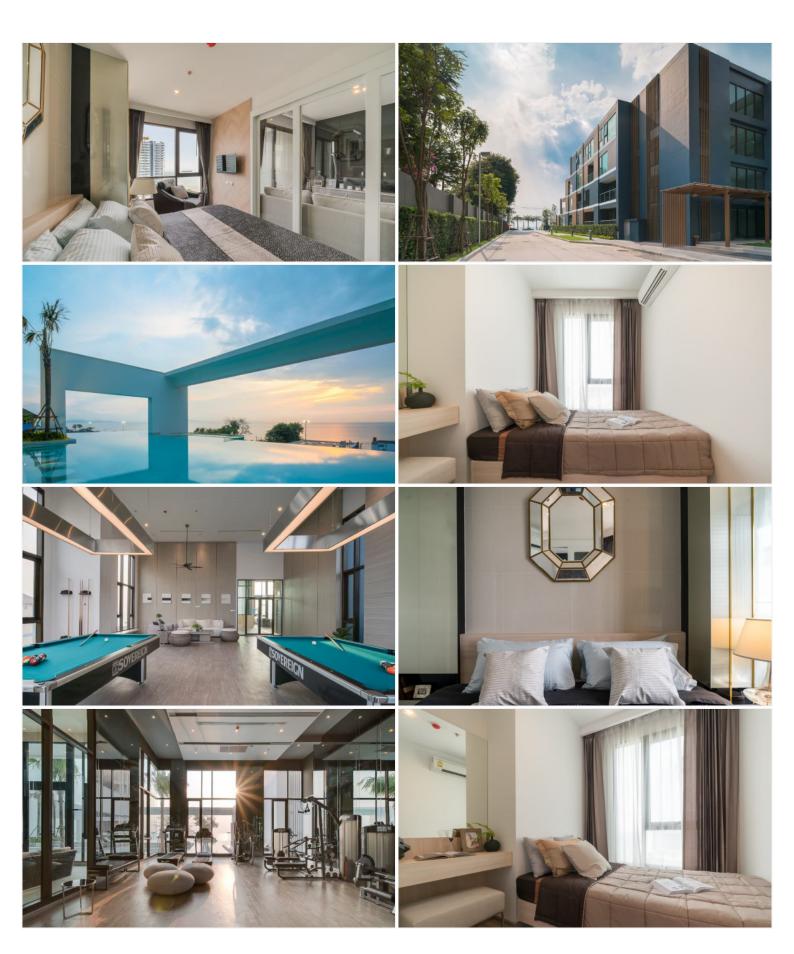

## Photo Gallery

## **Property Description**

Embracing the luxurious feeling with the AERAS project located at Jomtien Beach Road, a perfect balance between the beachfront serenity and the vibrant life of urban living. Master 1 Bed 1 Baht 68.3 sq.m., fully fitted is available, including a sky lounge, skyline beach club with infinity pool, fitness, games rooms, kids room, library, outdoor mini basketball court, business room, beachfront swimming pool, etc.