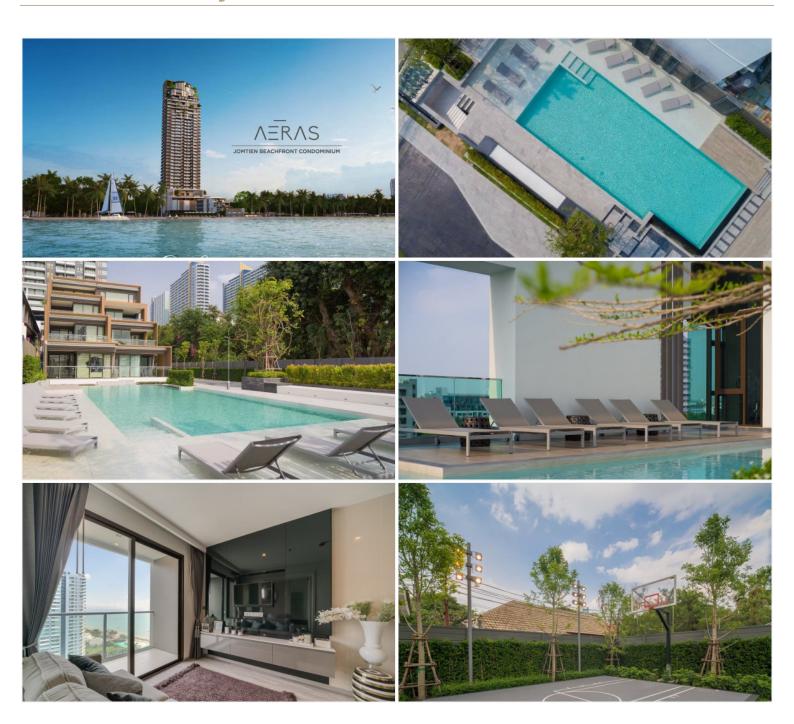

## Photo Gallery

## **Property Description**

Embracing the luxurious feeling with the AERAS project located at Jomtien Beach Road, a perfect balance between the beachfront serenity and the vibrant life of urban living. Master 1 Bed 1 Baht 68.3 sq.m., fully fitted is available, including a sky lounge, skyline beach club with infinity pool, fitness, games rooms, kids room, library, outdoor mini basketball court, business room, beachfront swimming pool, etc.