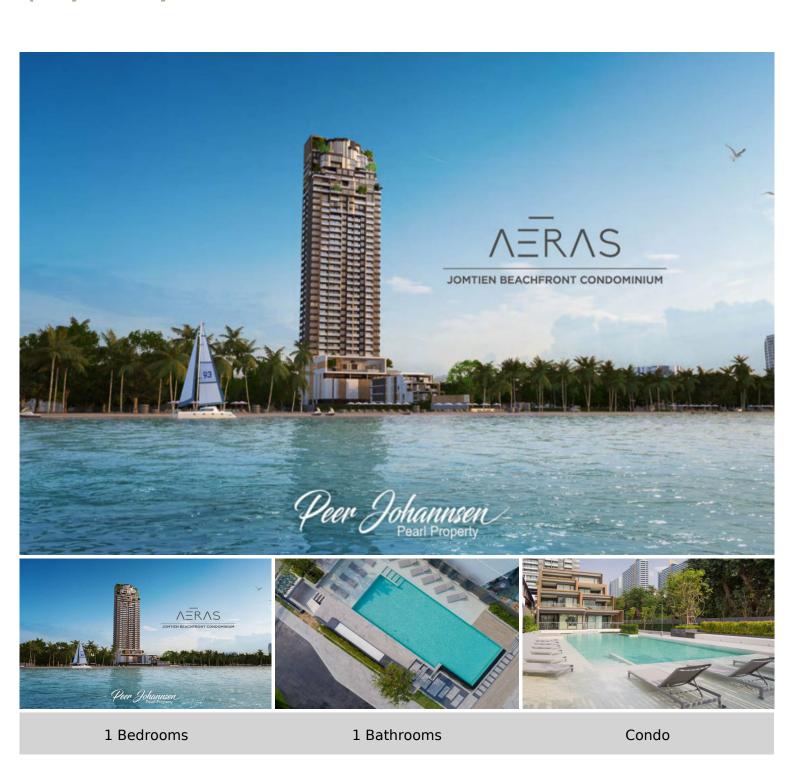

## Aeras -1 Bed - 1 Bath

Pattaya, Nong Prue, Thailand

Reference: 4533

**\$4,990,000** 

## **Property Description**

Embracing the luxurious feeling with the AERAS project located at Jomtien Beach Road, a perfect balance between the beachfront serenity and the vibrant life of urban living. Master 1 Bed 1 Baht 68.3 sq.m., fully fitted is available, including a sky lounge, skyline beach club with infinity pool, fitness, games rooms, kids room, library, outdoor mini basketball court, business room, beachfront swimming pool, etc.

# **Property Details**

• Property Type: Condo

• Location: Pattaya, Nong Prue, Thailand

• Internal Area: 68.3m<sup>2</sup>

Land Area: 43m²
Price: \$4,990,000

Bedrooms: 1Bathrooms: 1