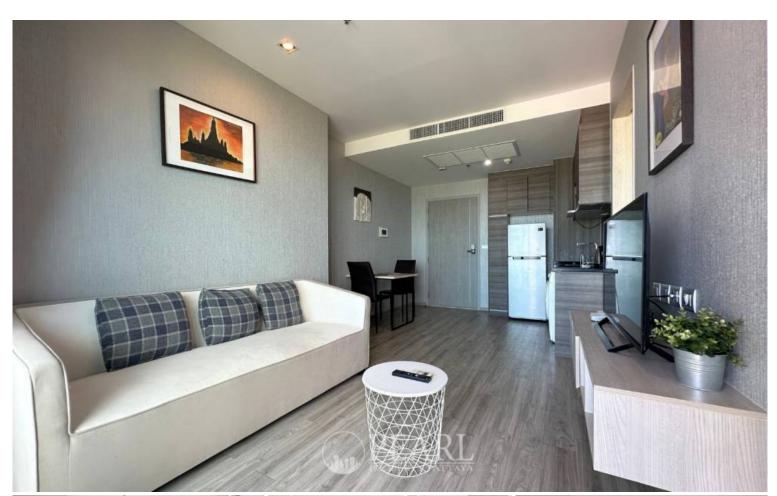

## **Property Description**

Embracing the luxurious feeling with the AERAS project located at Jomtien Beach Road, a perfect balance between the beachfront serenity and the vibrant life of urban living. This 1 bedroom 1 bathroom is situated on the 7th floor offering 43.56 sq.m. of living space. It comes fully furnished with European kitchen, a dining area, and living area. The facilities including a sky lounge, skyline beach club with infinity pool, fitness, games rooms, kids room, library, outdoor mini basketball court, business room, beachfront swimming pool.