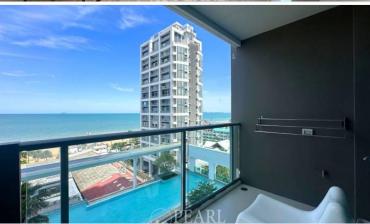

## **Property Description**

Embracing the luxurious feeling with the AERAS project located at Jomtien Beach Road, a perfect balance between the beachfront serenity and the vibrant life of urban living. This 1 bedroom 1 bathroom is situated on the 7th floor offering 43.56 sq.m. of living space. It comes fully furnished with European kitchen, a dining area, and living area. The facilities including a sky lounge, skyline beach club with infinity pool, fitness, games rooms, kids room, library, outdoor mini basketball court, business room, beachfront swimming pool.