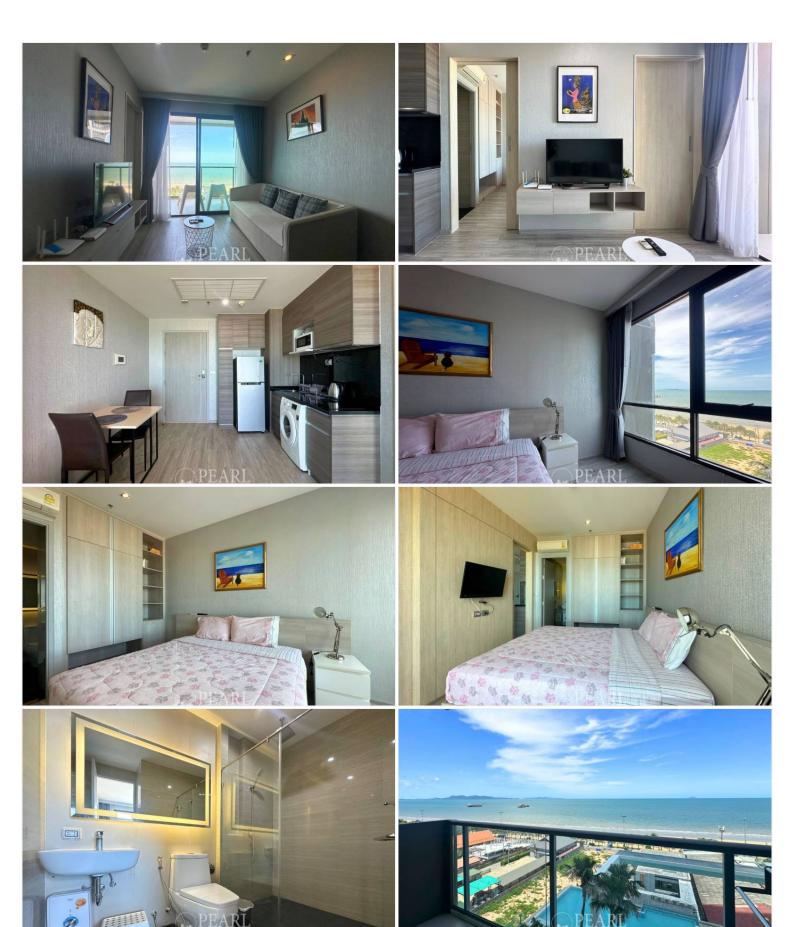

## **Property Description**

Embracing the luxurious feeling with the AERAS project located at Jomtien Beach Road, a perfect balance between the beachfront serenity and the vibrant life of urban living. This 1 bedroom 1 bathroom is situated on the 7th floor offering 43.56 sq.m. of living space. It comes fully furnished with European kitchen, a dining area, and living area. The facilities including a sky lounge, skyline beach club with infinity pool, fitness, games rooms, kids room, library, outdoor mini basketball court, business room, beachfront swimming pool.

## **Property Details**

• Property Type: Condo

• Location: Pattaya, Nong Prue, Thailand

• Internal Area: 39.56m<sup>2</sup>

Land Area: 39m²
 Price: \$4,900,000

Bedrooms: 1Bathrooms: 1