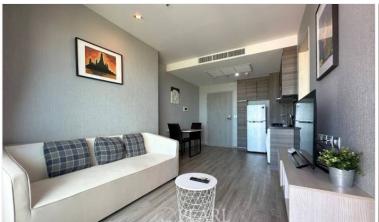

## **Property Description**

Embracing the luxurious feeling with the AERAS project located at Jomtien Beach Road, a perfect balance between the beachfront serenity and the vibrant life of urban living. This 1 bedroom 1 bathroom is situated on the 7th floor offering 43.56 sq.m. of living space. It comes fully furnished with European kitchen, a dining area, and living area. The facilities including a sky lounge, skyline beach club with infinity pool, fitness, games rooms, kids room, library, outdoor mini basketball court, business room, beachfront swimming pool.