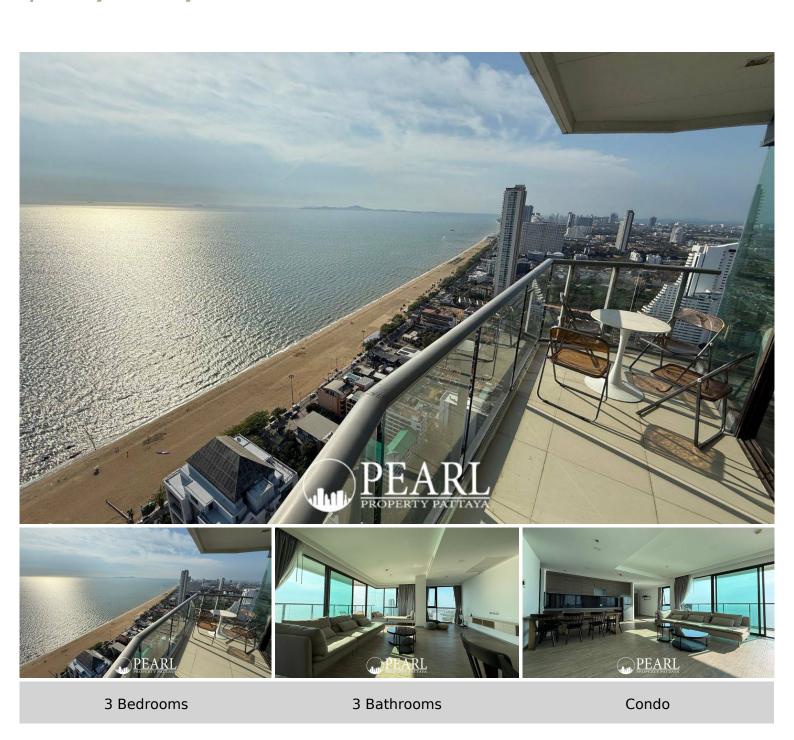

# Aeras Beachfront Condominium - 3 Bed 3Bath 38th floor

Pattaya, Nong Prue, Thailand Reference: 3351

**\$19,900,000** 

#### **Property Description**

Pearl Property presents a stunning 3-bedroom sea view condo at AERAS Beachfront Condominium, Jomtien!

Perched on the **38th floor** of the exclusive **AERAS Beachfront Condominium**, this beautifully appointed **3-bedroom**, **3-bathroom** unit offers **135 sqm** of luxury living with panoramic sea views stretching across Jomtien Beach.

3 bedrooms, 3 bathrooms - ideal for families or hosting guests

Breathtaking sea views from the 38th floor

Foreign ownership quota available

Tastefully finished with modern furnishings and fittings

**Exclusive Facilities at AERAS Beachfront Condominium:** 