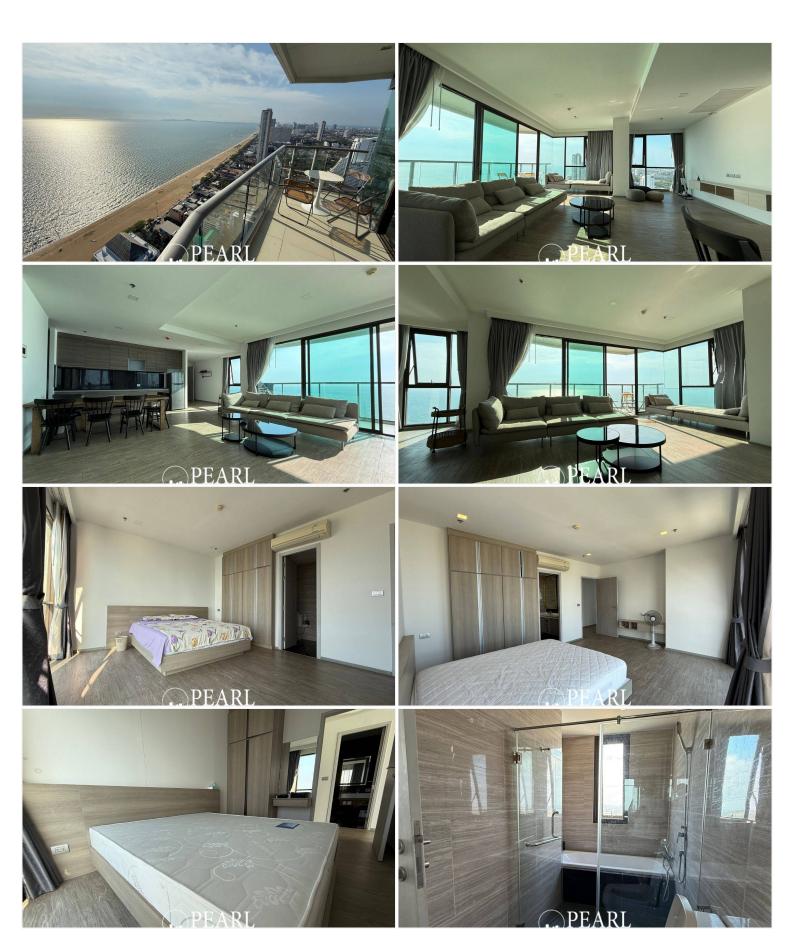

#### **Property Description**

Pearl Property presents a stunning 3-bedroom sea view condo at AERAS Beachfront Condominium, Jomtien!

Perched on the **38th floor** of the exclusive **AERAS Beachfront Condominium**, this beautifully appointed **3-bedroom**, **3-bathroom** unit offers **135 sqm** of luxury living with panoramic sea views stretching across Jomtien Beach.

Designed for comfort, style, and elegance, this high-floor condo is perfect for those seeking a premium beachfront lifestyle or a high-potential investment opportunity.

**Property Highlights:** 

135 sqm of spacious living area

3 bedrooms, 3 bathrooms - ideal for families or hosting guests

Breathtaking sea views from the 38th floor

Foreign ownership quota available

Tastefully finished with modern furnishings and fittings

**Exclusive Facilities at AERAS Beachfront Condominium:** 