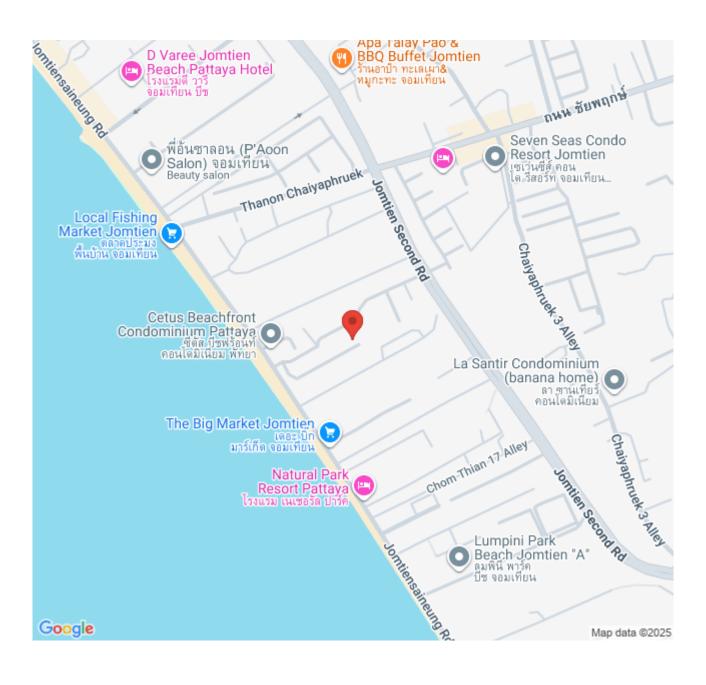

ess center & yoga room
Library, game room & kids' play area

#### Pearl Property Pattaya

24-hour security with CCTV and keycard access Private beach access

Located in the heart of **Jomtien Beach**, AERAS offers direct beachfront living while being close to restaurants, cafes, shops, and local attractions.

**Selling Price: 19.9 Million THB** 

Transfer fees: 50/50

**Contact us today** to schedule a private viewing of this exceptional beachfront property!

#### Photo Gallery





## **Property Details**

• Property Type: Condo

• Location: Pattaya, Nong Prue, Thailand

Internal Area: 135m²
 Price: \$19,900,000

Bedrooms: 3Bathrooms: 3

### **Property Features**

- Security
- Gym
- Sauna
- Swimming Pool
- Air Conditioning
- Balcony
- Car Park
- Electricity
- Alarm
- Lift

#### Location