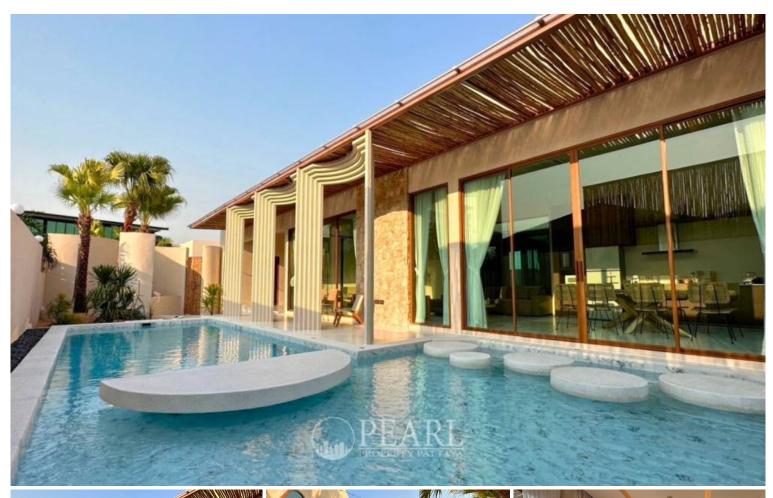

This villa is the epitome of luxury, featuring a 13-meter long salt chlorinator swimming pool at its heart. The property is equipped with a theater room, pool table, massage chair, and a fully operational KTV set for endless entertainment. The semi-outdoor dining area, BBQ area, and in-house garden view create an enchanting setting for hosting guests. Additional amenities include an entertainment room and a private massage chair, ensuring relaxation and leisure at any time.