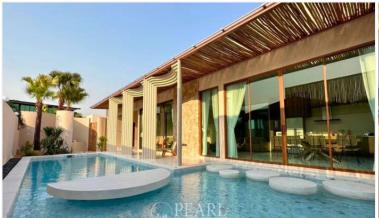

This villa is the epitome of luxury, featuring a 13-meter long salt chlorinator swimming pool at its heart. The property is equipped with a theater room, pool table, massage chair, and a fully operational KTV set for endless entertainment. The semi-outdoor dining area, BBQ area, and in-house garden view create an enchanting setting for hosting guests. Additional amenities include an entertainment room and a private massage chair, ensuring relaxation and leisure at any time.