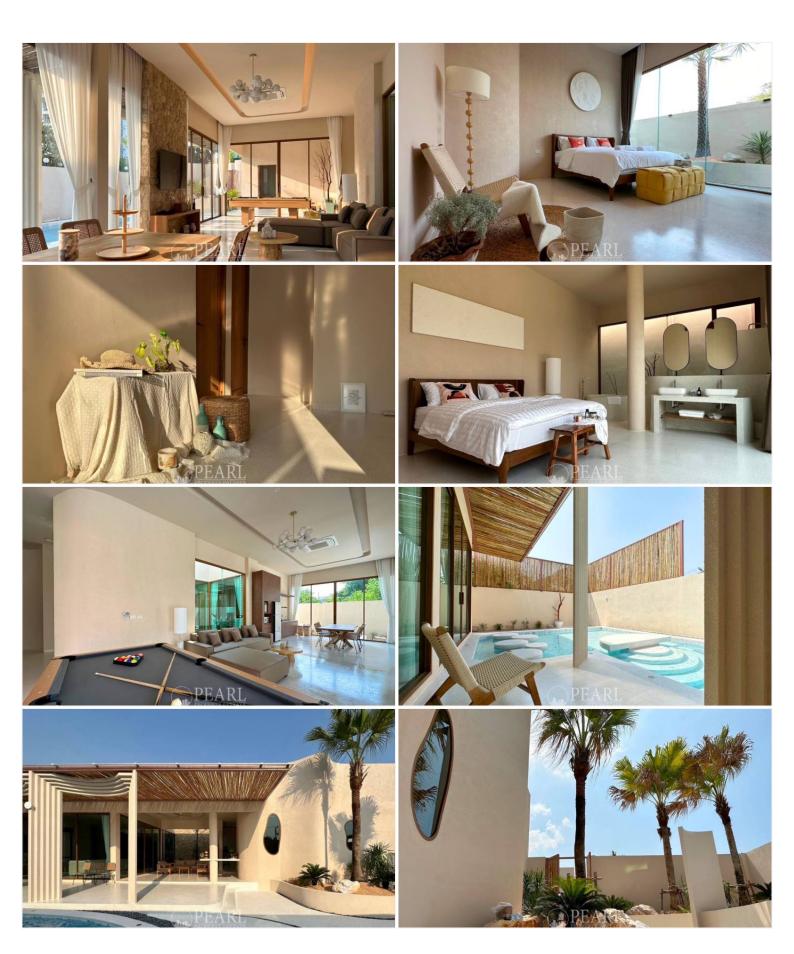

This villa is the epitome of luxury, featuring a 13-meter long salt chlorinator swimming pool at its heart. The property is equipped with a theater room, pool table, massage chair, and a fully operational KTV set for endless entertainment. The semi-outdoor dining area, BBQ area, and in-house garden view create an enchanting setting for hosting guests. Additional amenities include an entertainment room and a private massage chair, ensuring relaxation and leisure at any time.

## Photo Gallery