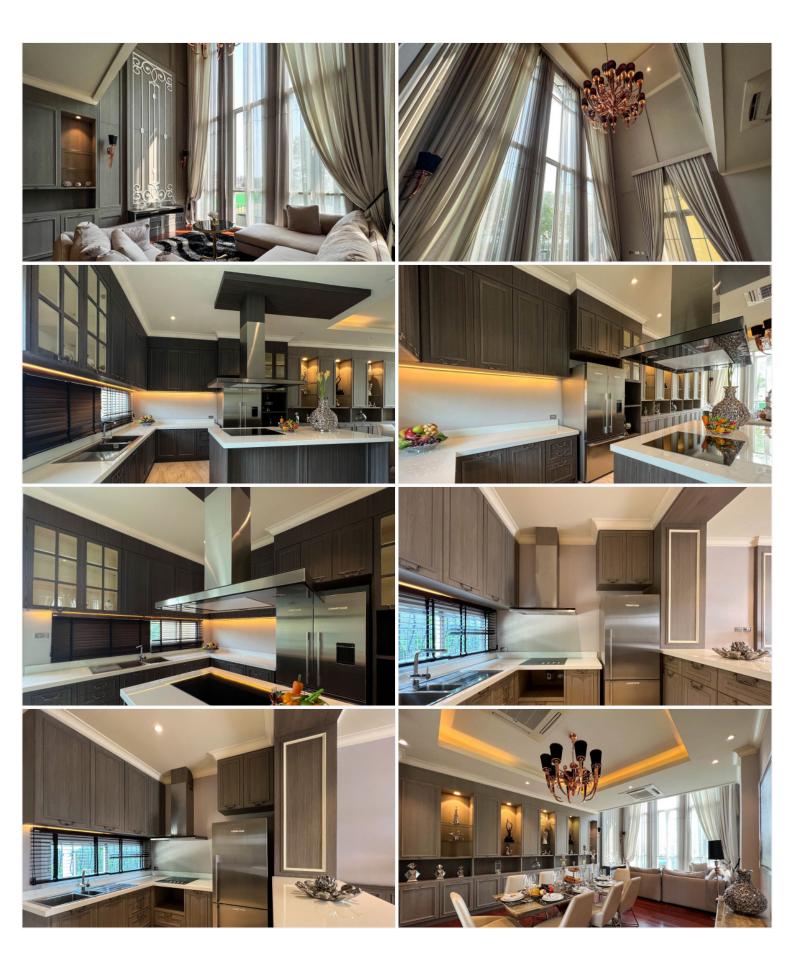

# **Property Description**

888 Villas Park is a 3-story townhome which is created under the concept 'Think London - a home paralleled to those that the wealthy enjoy in South Kensington or Sloane Street.' The project is the new largest inner-city resort-style townhome designed in a contemporary style blending with western architecture. It offers a luxury-friendly eco-lifestyle, high-quality furniture and materials, and solar energy. 888 Villas Park is situated in Central Pattaya which reaches various attractions at ease. Key features and amenities are offered in abundance including a lagoon-style swimming pool and waterfalls, tropical garden, all-day dining, lobby lounge, health center, sauna, kids club, and library to comfort your best living experience.

#### **Photo Gallery**