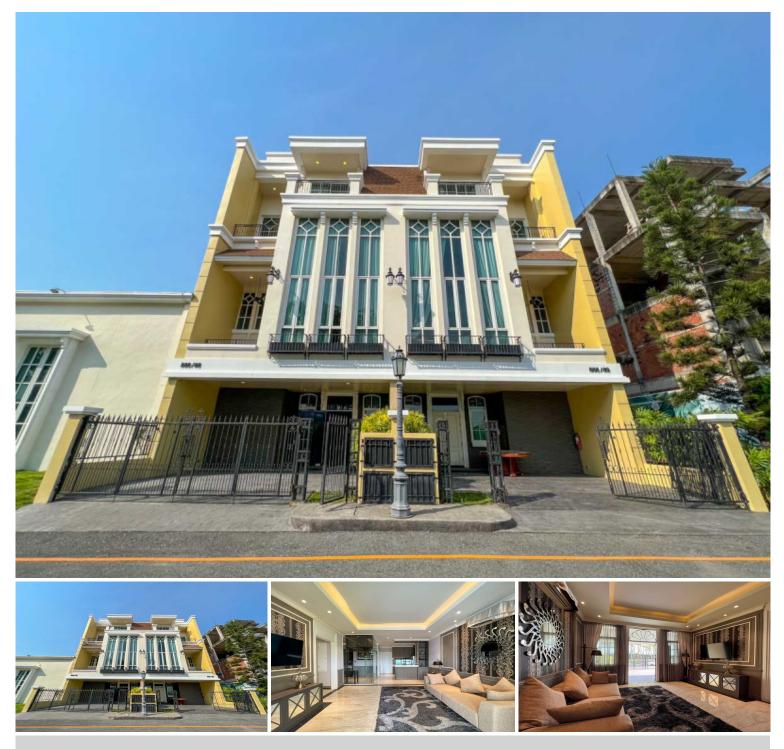

## 888 Villas Park - Townhome 3 Bed 5 Bath

Pattaya, Central Pattaya, Thailand Reference: 7866

# **Property Description**

888 Villas Park is a 3-story townhome which is created under the concept 'Think London - a home paralleled to those that the wealthy enjoy in South Kensington or Sloane Street.' The project is the new largest inner-city resort-style townhome designed in a contemporary style blending with western architecture. It offers a luxury-friendly eco-lifestyle, high-quality furniture and materials, and solar energy. 888 Villas Park is situated in Central Pattaya which reaches various attractions at ease. Key features and amenities are offered in abundance including a lagoon-style swimming pool and waterfalls, tropical garden, all-day dining, lobby lounge, health center, sauna, kids club, and library to comfort your best living experience.

## Property Details

- Property Type: Villa
- Location: Pattaya, Central Pattaya, Thailand
- Internal Area: 409m<sup>2</sup>
- Land Area: 144m<sup>2</sup>
- Price: \$13,030,000
- Bedrooms: 3
- Bathrooms: 5