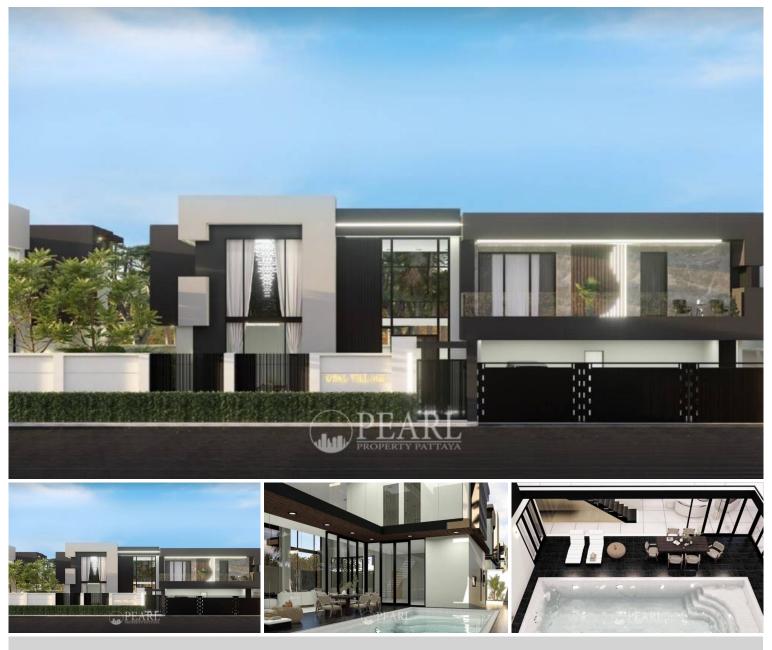

## **Property Description**

Introducing an exclusive property development #Opalvillage boasting 8 luxurious houses, strategically located in proximity to Tara international schools and major motorways for unparalleled convenience.

Situated a mere 15 minutes away from the vibrant city center of Pattaya, these exquisite residences offer the perfect blend of tranquility and accessibility. Each meticulously crafted house will feature an impressive layout with 5 spacious bedrooms and 6 elegantly appointed bathrooms, providing ample space for luxurious living and entertaining.

With a generous size of over 598 square meters, these residences epitomize modern sophistication and offer an abundance of living space for discerning homeowners. From grand living areas to private retreats, every corner of these homes exudes luxury and comfort.

### Photo Gallery