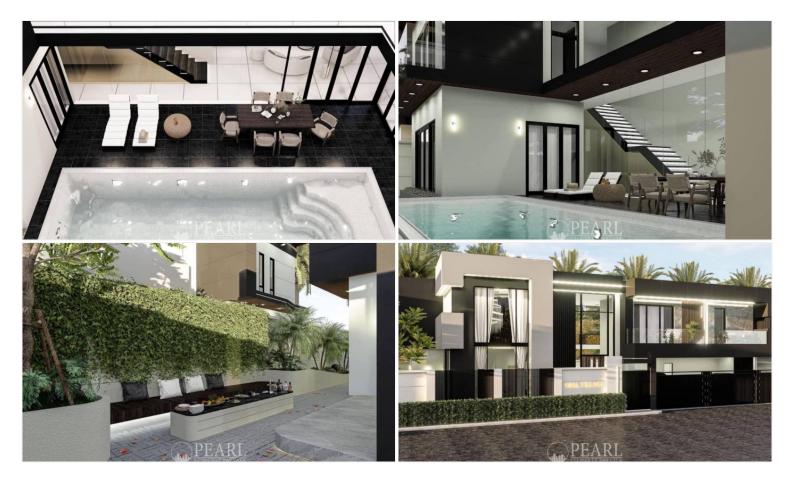

ous size of over 598 square meters, these residences epitomize modern sophistication and offer an abundance of living space for discerning homeowners. From grand living areas to private retreats, every corner of these homes exudes luxury and comfort.

Beyond the luxurious interiors, residents will enjoy the convenience of being located close to renowned international schools, providing top-tier education options for families. Additionally, easy access to major motorways ensures seamless connectivity to other parts of the city and beyond, making daily commutes effortless.

Whether you're seeking a serene retreat away from the hustle and bustle of the city or a luxurious abode close to essential amenities, this property development offers the epitome of refined living.

### Photo Gallery





### Property Details

- Property Type: Villa
- Location: Pattaya, East Pattaya, Thailand
- Land Area: 568m<sup>2</sup>
- Price: \$35,900,000
- Bedrooms: 5
- Bathrooms: 6

#### **Property Features**

- Security
- Swimming Pool
- Air Conditioning
- Balcony
- Car Park
- Electricity

#### Location