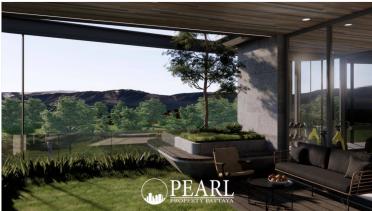

**Project Details** 

- Usable Area: 701 sq.m. (excluding pool area)
- Private Pool: 25 sq.m.
- Floors: 4
- Parking: 3 cars

Interior Features

| • 5 bedrooms                                                           |
|------------------------------------------------------------------------|
| • 6 bathrooms                                                          |
| • Fully equipped European-style kitchen                                |
| • Expansive living and dining areas                                    |
| • 2 multi-purpose rooms (ideal for a gym, home theater, or BBQ lounge) |
| • 2 rooftop terraces (on the 3rd and 4th floors)                       |
| Maid's room with en-suite bathroom                                     |
| Pre-installed space for home elevator                                  |
|                                                                        |

## Pearl Property Pattaya **Key Highlights** • Generous indoor living space with a private pool • Ideal for large families or those seeking a private vacation home • High-privacy design with efficient indoor-outdoor space planning • Strong structural build, with potential for future functional upgrades • Excellent long-term investment for luxury rentals or commercial villa development Location Strategically located in Na Jomtien, South Pattaya—an area known for its high growth and convenience. The residence is surrounded by cafes, restaurants, tourist attractions, and offers easy access to major roads and the city. Perfect for both living and investment. Starting Price: 34.9 Million Baht Photo Gallery