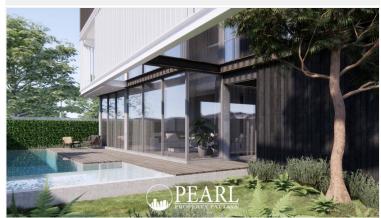

**Project Details** 

- Usable Area: 701 sq.m. (excluding pool area)
- Private Pool: 25 sq.m.
- Floors: 4
- Parking: 3 cars

Interior Features

| • 5 bedrooms                                                           |
|------------------------------------------------------------------------|
| • 6 bathrooms                                                          |
| • Fully equipped European-style kitchen                                |
| • Expansive living and dining areas                                    |
| • 2 multi-purpose rooms (ideal for a gym, home theater, or BBQ lounge) |
| • 2 rooftop terraces (on the 3rd and 4th floors)                       |
| Maid's room with en-suite bathroom                                     |
| Pre-installed space for home elevator                                  |
|                                                                        |

## Pearl Property Pattaya **Key Highlights** • Generous indoor living space with a private pool • Ideal for large families or those seeking a private vacation home • High-privacy design with efficient indoor-outdoor space planning • Strong structural build, with potential for future functional upgrades • Excellent long-term investment for luxury rentals or commercial villa development Location Strategically located in Na Jomtien, South Pattaya—an area known for its high growth and convenience. The residence is surrounded by cafes, restaurants, tourist attractions, and offers easy access to major roads and the city. Perfect for both living and investment. Starting Price: 34.9 Million Baht Photo Gallery