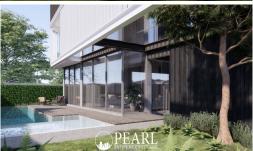

**Project Details** 

- Usable Area: 701 sq.m. (excluding pool area)
- Private Pool: 25 sq.m.
- Floors: 4
- Parking: 3 cars

Interior Features

| • 5 bedrooms                                                           |
|------------------------------------------------------------------------|
| • 6 bathrooms                                                          |
| • Fully equipped European-style kitchen                                |
| • Expansive living and dining areas                                    |
| • 2 multi-purpose rooms (ideal for a gym, home theater, or BBQ lounge) |
| • 2 rooftop terraces (on the 3rd and 4th floors)                       |
| Maid's room with en-suite bathroom                                     |
| Pre-installed space for home elevator                                  |
|                                                                        |

## Pearl Property Pattaya **Key Highlights** • Generous indoor living space with a private pool • Ideal for large families or those seeking a private vacation home • High-privacy design with efficient indoor-outdoor space planning • Strong structural build, with potential for future functional upgrades • Excellent long-term investment for luxury rentals or commercial villa development Location Strategically located in Na Jomtien, South Pattaya—an area known for its high growth and convenience. The residence is surrounded by cafes, restaurants, tourist attractions, and offers easy access to major roads and the city. Perfect for both living and investment. Starting Price: 34.9 Million Baht Photo Gallery