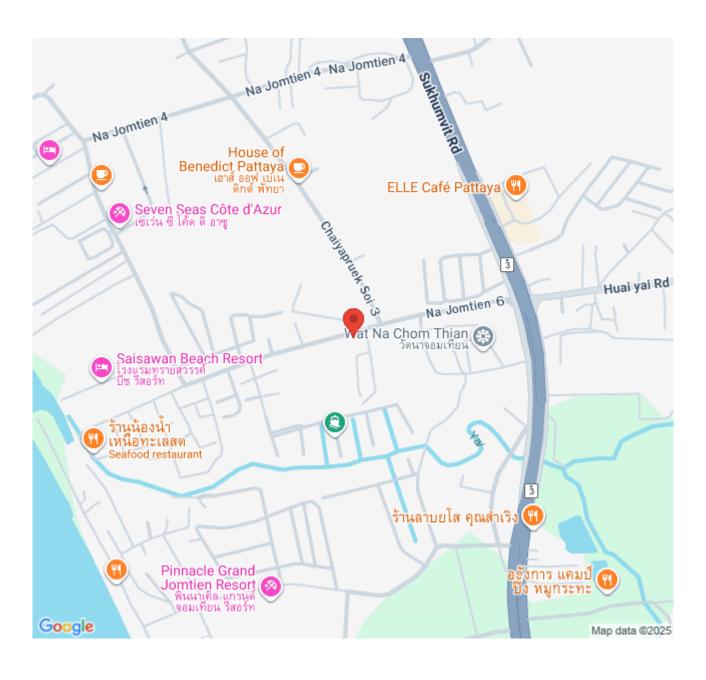

r future functional upgrades • Excellent long-term investment for luxury rentals or commercial villa development Location Strategically located in Na Jomtien, South Pattaya—an area known for its high growth and convenience. The residence is surrounded by cafes, restaurants, tourist attractions, and offers easy access to major roads and the city. Perfect for both living and investment. Starting Price: 34.9 Million Baht Photo Gallery





























## **Property Details**

• Property Type: Villa

• Location: Na Chom Thian, Thailand

Internal Area: 701m²
Land Area: 412m²
Price: \$34,900,000

Bedrooms: 5Bathrooms: 6

### **Property Features**

- Security
- Swimming Pool
- Air Conditioning
- Balcony
- Car Park
- Integral Kitchen
- Internet
- Lift
- Equipped Kitchen

### Location