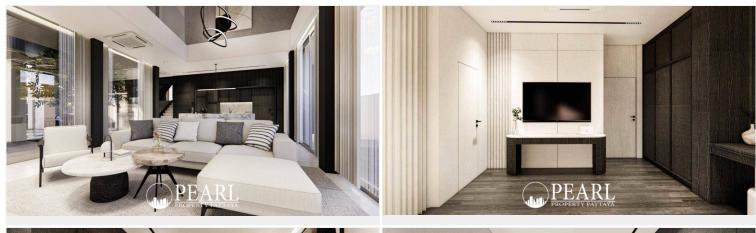

Pearl Property presents this stunning luxury twin house designed in modern style across four spacious levels. Thoughtfully crafted to suit long-term living, holiday homes, or premium rental investment, Azure Luxe Residence offers the perfect blend of elegance, functionality, and location.

**Project Details** 

- Usable Area: 701 sq.m. (excluding pool area)
- Private Pool: 25 sq.m.
- Floors: 4
- Parking: 3 cars

Interior Features

| • 5 bedrooms                                                           |
|------------------------------------------------------------------------|
| • 6 bathrooms                                                          |
| • Fully equipped European-style kitchen                                |
| • Expansive living and dining areas                                    |
| • 2 multi-purpose rooms (ideal for a gym, home theater, or BBQ lounge) |
| • 2 rooftop terraces (on the 3rd and 4th floors)                       |
| Maid's room with en-suite bathroom                                     |
| Pre-installed space for home elevator                                  |
|                                                                        |

## Pearl Property Pattaya **Key Highlights** • Generous indoor living space with a private pool • Ideal for large families or those seeking a private vacation home • High-privacy design with efficient indoor-outdoor space planning • Strong structural build, with potential for future functional upgrades • Excellent long-term investment for luxury rentals or commercial villa development Location Strategically located in Na Jomtien, South Pattaya—an area known for its high growth and convenience. The residence is surrounded by cafes, restaurants, tourist attractions, and offers easy access to major roads and the city. Perfect for both living and investment. Starting Price: 34.9 Million Baht Photo Gallery