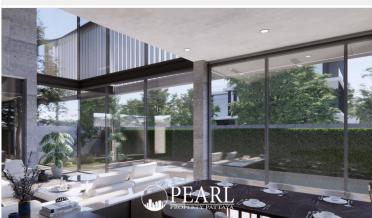

Pearl Property presents this stunning luxury twin house designed in modern style across four spacious levels. Thoughtfully crafted to suit long-term living, holiday homes, or premium rental investment, Azure Luxe Residence offers the perfect blend of elegance, functionality, and location.

**Project Details** 

- Usable Area: 701 sq.m. (excluding pool area)
- Private Pool: 25 sq.m.
- Floors: 4
- Parking: 3 cars

Interior Features

| • 5 bedrooms                                                           |
|------------------------------------------------------------------------|
| • 6 bathrooms                                                          |
| • Fully equipped European-style kitchen                                |
| • Expansive living and dining areas                                    |
| • 2 multi-purpose rooms (ideal for a gym, home theater, or BBQ lounge) |
| • 2 rooftop terraces (on the 3rd and 4th floors)                       |
| Maid's room with en-suite bathroom                                     |
| Pre-installed space for home elevator                                  |
|                                                                        |

## Pearl Property Pattaya **Key Highlights** • Generous indoor living space with a private pool • Ideal for large families or those seeking a private vacation home • High-privacy design with efficient indoor-outdoor space planning • Strong structural build, with potential for future functional upgrades • Excellent long-term investment for luxury rentals or commercial villa development Location Strategically located in Na Jomtien, South Pattaya—an area known for its high growth and convenience. The residence is surrounded by cafes, restaurants, tourist attractions, and offers easy access to major roads and the city. Perfect for both living and investment. Starting Price: 34.9 Million Baht Photo Gallery