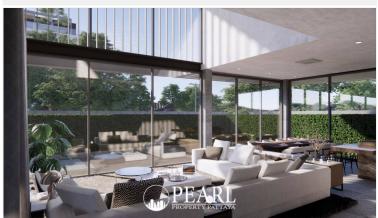

Pearl Property presents this stunning luxury twin house designed in modern style across four spacious levels. Thoughtfully crafted to suit long-term living, holiday homes, or premium rental investment, Azure Luxe Residence offers the perfect blend of elegance, functionality, and location.

**Project Details** 

- Usable Area: 701 sq.m. (excluding pool area)
- Private Pool: 25 sq.m.
- Floors: 4
- Parking: 3 cars

Interior Features

| • 5 bedrooms                                                           |
|------------------------------------------------------------------------|
| • 6 bathrooms                                                          |
| • Fully equipped European-style kitchen                                |
| • Expansive living and dining areas                                    |
| • 2 multi-purpose rooms (ideal for a gym, home theater, or BBQ lounge) |
| • 2 rooftop terraces (on the 3rd and 4th floors)                       |
| Maid's room with en-suite bathroom                                     |
| Pre-installed space for home elevator                                  |
|                                                                        |

## Pearl Property Pattaya **Key Highlights** • Generous indoor living space with a private pool • Ideal for large families or those seeking a private vacation home • High-privacy design with efficient indoor-outdoor space planning • Strong structural build, with potential for future functional upgrades • Excellent long-term investment for luxury rentals or commercial villa development Location Strategically located in Na Jomtien, South Pattaya—an area known for its high growth and convenience. The residence is surrounded by cafes, restaurants, tourist attractions, and offers easy access to major roads and the city. Perfect for both living and investment. Starting Price: 34.9 Million Baht Photo Gallery